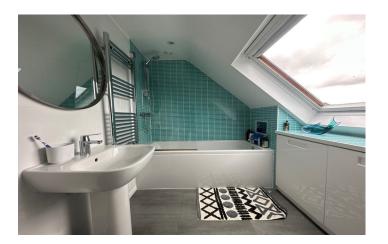

#### Bathroom

Suite comprising of bath with shower over, wash hand basin, w.c, four vanity storage cupboards, heated towel rail, tiled work surfacing and velux skylight to the rear.