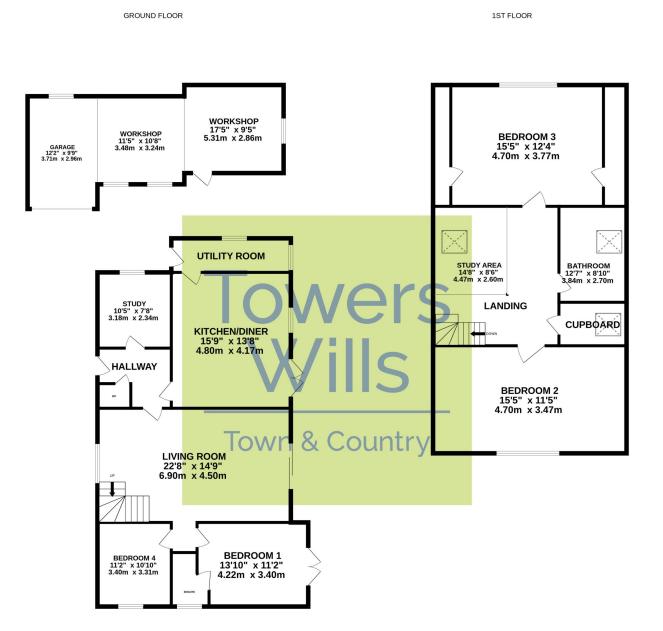

## Floor Plan

vmms every attempt has been made to ensure the accuracy of the floorplan contained here, measurements of doors, windows, rooms and any other tems are approximate and no responsibility is taken for any error, omission or mis-statement. This plan is for illustrative purposes only and should be used as such by any prospective purchaser. The services, systems and appliances shown have not been tested and no guarantee as to their organizing or efficiency can be given. Made with Webropk C2023

#### **Reception Hallway**

With door to the side and radiator.

#### Cloakroom

Comprising wash hand basin, w.c, extractor fan and sensor light.

#### **Kitchen/Diner**

A well presented fitted kitchen comprising of a range of wall, base and drawer units, island, work surfacing with inset sink/drainer, integrated double electric oven, integrated electric hob with cookerhood over, space for American style fridge/freezer, integrated dishwasher, double glazed window to the rear, radiator, double doors opening out onto the rear garden and door to utility room.

#### **Utility Room**

With window to the rear, door to the rear garden, tiled floor and plumbing for washing machine.

#### Living Room

A spacious dual aspect family living area with double glazed windows to the side and rear, double doors opening out onto the rear garden, two radiators, exposed floorboards and stairs to the first floor landing.

#### Study/Bedroom Five

With window to the rear and central heating boiler.

#### **Bedroom One**

With double doors opening out onto the rear garden, radiator and built-in wardrobes.

#### **En-suite**

Comprising shower cubicle, wash hand basin, w.c, tiling, window to the front and heated towel rail.

#### **Bedroom Four**

Double glazed window to the front and radiator.

#### First Floor Landing/Study Area

The landing opens up to a large area; perfect for creating a study area with velux skylight and cupboard with velux skylight to the rear.

**Bedroom Two** Double glazed window to the front and radiator.

**Bedroom Three** Double glazed window to the rear, storage to the eaves and radiator.

#### Bathroom

Suite comprising of bath with shower over, wash hand basin, w.c, four vanity storage cupboards, heated towel rail, tiled work surfacing and velux skylight to the rear.

#### Garage 12'2 x 9'9

The garage area has an 'up and over' door, power, light, window to the rear and opening through to a workshop area.

#### Workshop Area 11'5 x 10'8

With two windows to the front and further opening to a second area of workshop.

#### Second Workshop Area 17'5 x 95

With window to the side and door to the front.

The garage/workshop areas offering tremendous potential for anyone requiring workshop space from home or potential for conversion to separate annexe (subject to planning permission).

#### **Rear Garden**

To the rear there is an area laid to patio, lawn area, outside tap and gated side access.