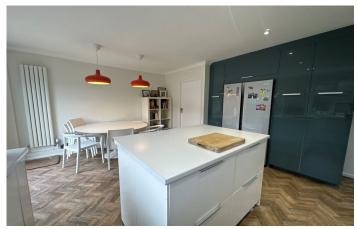

#### **Kitchen/Diner**

A well presented fitted kitchen comprising of a range of wall, base and drawer units, island, work surfacing with inset sink/drainer, integrated double electric oven, integrated electric hob with cookerhood over, space for American style fridge/freezer, integrated dishwasher, double glazed window to the rear, radiator, double doors opening out onto the rear garden and door to utility room.