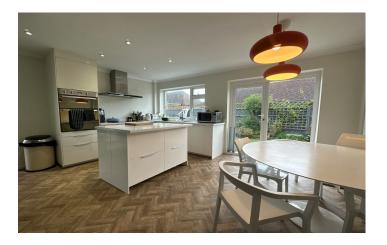

#### **Kitchen/Diner**

A well presented fitted kitchen comprising of a range of wall, base and drawer units, island, work surfacing with inset sink/drainer, integrated double electric oven, integrated electric hob with cookerhood over, space for American style fridge/freezer, integrated dishwasher, double glazed window to the rear, radiator, double doors opening out onto the rear garden and door to utility room.