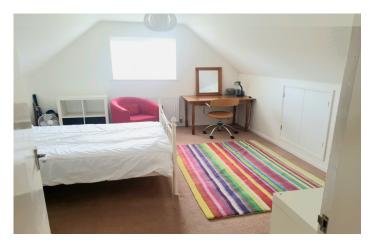

#### First Floor Landing/Study Area

The landing opens up to a large area; perfect for creating a study area with velux skylight and cupboard with velux skylight to the rear.

**Bedroom Two** Double glazed window to the front and radiator.

**Bedroom Three** Double glazed window to the rear, storage to the eaves and radiator.