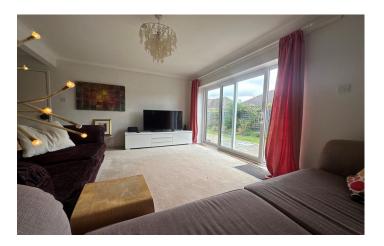

#### Living Room

A spacious dual aspect family living area with double glazed windows to the side and rear, double doors opening out onto the rear garden, two radiators, exposed floorboards and stairs to the first floor landing.