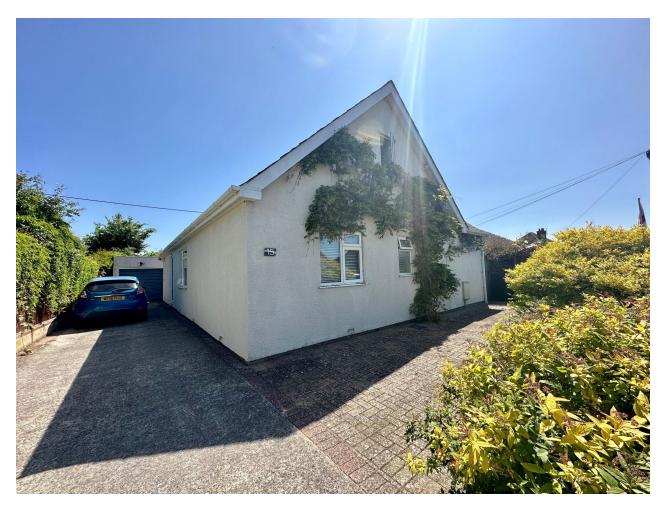

# 15, Danielsfield Road, Yeovil, Somerset BA20 2LR £425,000

Towers Wills welcome to the market this spacious four/five bedroom detached chalet bungalow, situated in a sought after position, coming to the market with no onward chain and briefly comprising; reception hallway, cloakroom, living room, kitchen/diner, utility room, study/bedroom five, four double bedrooms, ensuite, bathroom, garage, workshops, gardens and driveway parking for 4/5 cars.

## **Contact Us**

Towers Wills Estate Agents - Yeovil 114, Hendford Hill Yeovil Somerset BA202RF T: 01935 577032 E: info@towerswills.co.uk To the front of the property is a driveway providing ample off road parking, in turn leads to the detached garage/workshops.