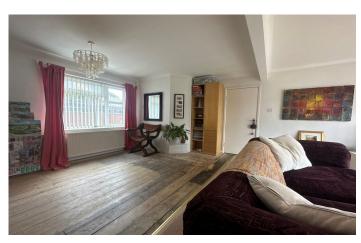

#### Living Room

A spacious dual aspect family living area with double glazed windows to the side and rear, double doors opening out onto the rear garden, two radiators, exposed floorboards and stairs to the first floor landing.