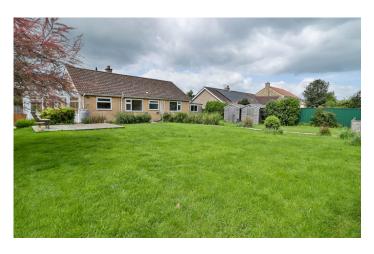

# £425,000

Towers Wills welcome to market this detached bungalow situated in the sought after village of Tintinhull offering a range of amenities including; community swimming pool, tennis courts, primary school and village hall with coffee shop. Sat within a large plot the property offers; three bedrooms, lounge/diner, kitchen, conservatory, bathroom, garage plus ample driveway parking.

### **Description**

Towers Wills welcome to market this detached bungalow situated in the sought after village of Tintinhull offering a range of amenities including; community swimming pool, tennis courts, primary school and village hall with coffee shop. Sat within a large plot the property offers; three bedrooms, lounge/diner, kitchen, conservatory, bathroom, garage plus ample driveway parking.

#### **Front Garden**

The front garden is largely laid to lawn with a driveway leading to the garage, planted borders and gated side access.

#### Rear Garden

To the rear of the property the garden is largely laid to lawn with seating