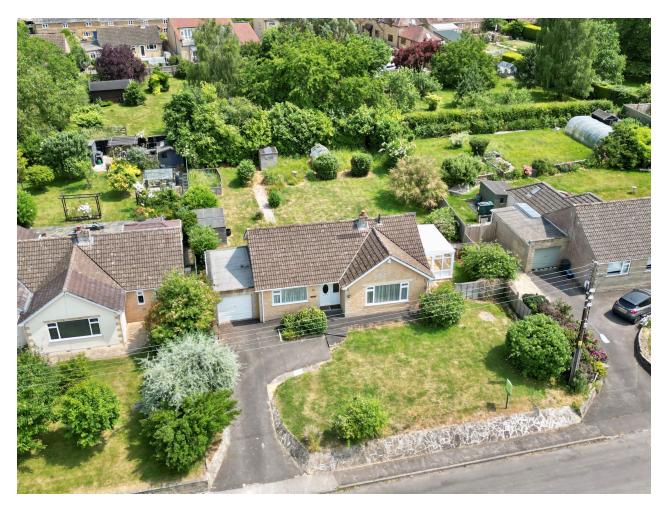

19, St Margaret's Road, Tintinhull, Yeovil, Somerset BA22 8PL

# £425,000

Towers Wills welcome to market this detached bungalow situated in the sought after village of Tintinhull offering a range of amenities including; community swimming pool, tennis courts, primary school and village hall with coffee shop. Sat within a large plot the property offers; three bedrooms, lounge/diner, kitchen, conservatory, bathroom, garage plus ample driveway parking.

#### **Front Garden**

The front garden is largely laid to lawn with a driveway leading to the garage, planted borders and gated side access.

#### Rear Garden

To the rear of the property the garden is largely laid to lawn with seating