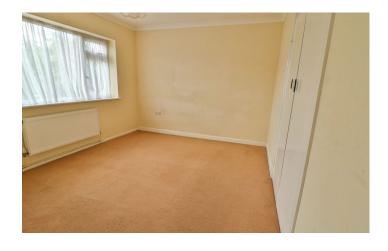

**Bedroom Two** 3.03m x 3.60m – maximum measurements Double glazed window to the front, radiator and built-in wardrobe.

**Bedroom Three** 2.47m x 2.41m – maximum measurements Double glazed window to the rear, radiator and built-in cupboard.