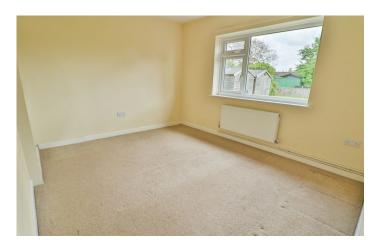

#### **Bathroom**

Comprising bath with electric shower over, wash hand basin, w.c, double glazed window to the rear and heated towel rail.

**Bedroom One** 3.16m x 3.54m – maximum measurements Double glazed window to the rear and radiator.