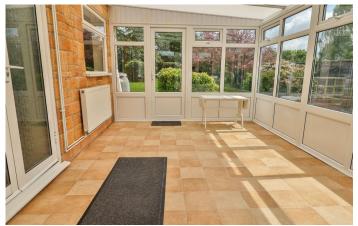

### Conservatory 4.27m x 3.03m

Double glazed windows to all sides, radiator and double glazed doors to the front and rear.

**Garage** 5.86m x 2.96m – maximum measurements With 'up and over' door, power, light, double glazed window to the rear and personal door to the side.