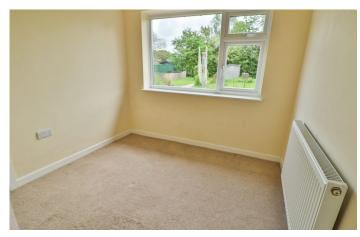

#### **Bathroom**

Comprising bath with electric shower over, wash hand basin, w.c, double glazed window to the rear and heated towel rail.

**Bedroom One** 3.16m x 3.54m – maximum measurements Double glazed window to the rear and radiator.