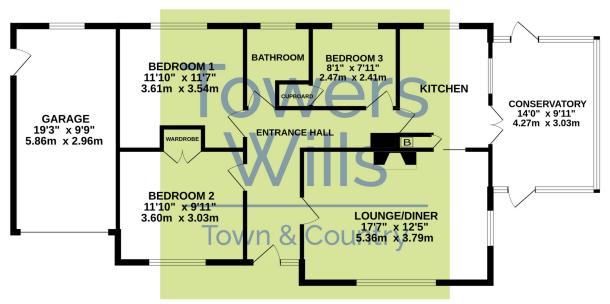

## Floor Plan

### **GROUND FLOOR**

Whilst every attempt has been made to ensure the accuracy of the floorplan contained their, measurements of doors, withdows, rooms and any other lense are approximate and no responsibility is taken for any enror, omission or mis-statement. This plan is for illustratine purposes only and should be used as such by any prospective purchaser. The service systems and appliances shown have not been tested and no guarantee as to their operability or efficiency can be given. Made with Metropic ©2023.

### **Entrance Hall**

Double glazed door and window to the front, radiator and loft hatch (the loft is boarded and has a window at each end; this area offers potential, subject to planning, to create a loft conversion).

#### **Bathroom**

Comprising bath with electric shower over, wash hand basin, w.c, double glazed window to the rear and heated towel rail.

**Bedroom One** 3.16m x 3.54m – maximum measurements Double glazed window to the rear and radiator.

**Bedroom Two** 3.03m x 3.60m – maximum measurements Double glazed window to the front, radiator and built-in wardrobe.

**Bedroom Three** 2.47m x 2.41m – maximum measurements Double glazed window to the rear, radiator and built-in cupboard.

**Lounge/Diner** 5.36m x 3.79m – maximum measurements

Double glazed windows to the front and side, electric fireplace and two radiators.

#### Kitchen

Comprising of a range of wall, base and drawer units, work surfacing with stainless steel one bowl sink drainer, double glazed window to the rear, singe glazed window to the side and conservatory, gas central heating boiler, integrated electric hob, integrated electric oven, space for fridge, space for washing machine and double glazed French doors to the conservatory.

### Conservatory 4.27m x 3.03m

Double glazed windows to all sides, radiator and double glazed doors to the front and rear.

**Garage** 5.86m x 2.96m – maximum measurements With 'up and over' door, power, light, double glazed window to the rear and personal door to the side.