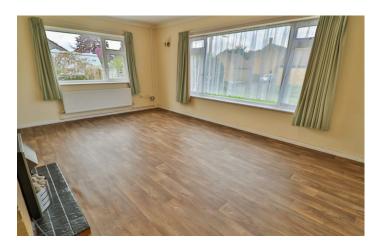

**Lounge/Diner** 5.36m x 3.79m – maximum measurements

Double glazed windows to the front and side, electric fireplace and two radiators.