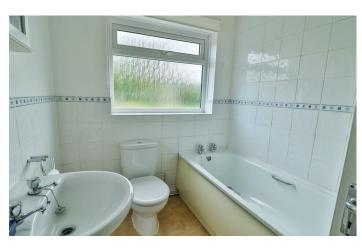

#### **Bathroom**

Comprising bath with electric shower over, wash hand basin, w.c, double glazed window to the rear and heated towel rail.

**Bedroom One** 3.16m x 3.54m – maximum measurements Double glazed window to the rear and radiator.