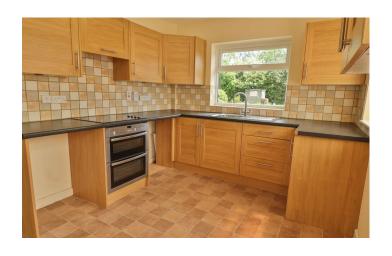

#### Kitchen

Comprising of a range of wall, base and drawer units, work surfacing with stainless steel one bowl sink drainer, double glazed window to the rear, singe glazed window to the side and conservatory, gas central heating boiler, integrated electric hob, integrated electric oven, space for fridge, space for washing machine and double glazed French doors to the conservatory.