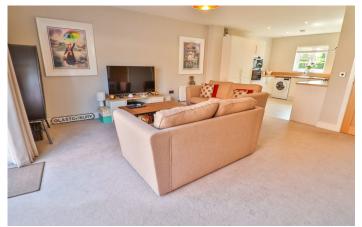

**Lounge/Diner** 5.13m x 5.51m – maximum measurements Two radiators, bi-fold doors to the rear and under stairs cupboard.