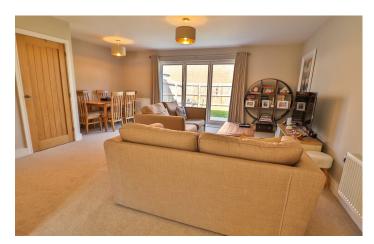

#### Open Plan Lounge/Diner/Kitchen Area

**Kitchen Area** 3.11m x 3.33m – maximum measurements Comprising of a range of wall, base and drawer units, work surfacing with stainless steel one and a half bowl sink drainer, double glazed window to the front, integrated electric oven and grill, integrated gas hob with cookerhood over, integrated dishwasher, space for washing machine and LPG combination boiler.

**Lounge/Diner** 5.13m x 5.51m – maximum measurements Two radiators, bi-fold doors to the rear and under stairs cupboard.