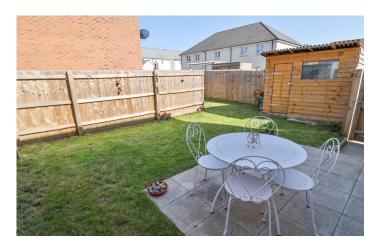

#### **Rear Garden**

The rear garden is largely laid to lawn with patio area, side gate access and outside tap.