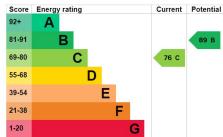

room Two** 3.12m x 3.64m – maximum measurements Double glazed window to the rear and radiator.

**Bedroom Three** 2.26m x 2.80m – maximum measurements Double glazed window to the rear and radiator.

#### **Outside**

To the side of the property there is parking for two cars in tandem.

#### **Rear Garden**

The rear garden is largely laid to lawn with patio area, side gate access and outside tap.

#### **Agents Note**

The property is subject to a £200/year maintenance charge and is supplied by a communal LPG Gas supply.

## **Key Features**

- Immaculate
- Semi-detached
- Three Bedrooms
- En-suite
- Driveway
- Rear Garden

## Contact Us

Towers Wills Estate
Agents - Yeovil
114, Hendford Hill

Yeovil

Somerset

BA202RF

T: 01935 577032

E: info@towerswills.co.uk

## **Energy Efficiency**



















### Floor Plan



Whilst every attempt has been made to ensure the accuracy of the floorplan contained here, measurements of doors, windows, rooms and any other items are approximate and no responsibility is taken for any enror, omission or mis-statement. This plan is for illustrative purposes only and should be used as such by any prospective purchaser. The services, systems and appliances shown have not been tested and no guarantee as to their operability or efficiency can be given.

Made with Meroptok ©2023

Please Note No tests have been undertaken of any of the services and any intending purchasers should satisfy themselves in this regard. Towers Wills Ltd for themselves and for the vendor of this property whose agents they are, give notice that, (i) these particular