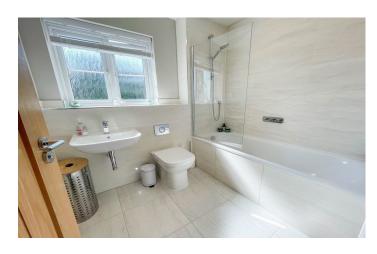

#### **Bathroom**

Suite comprising bath with shower over, wash hand basin, w.c, double glazed window to the front, heated towel rail and extractor fan.

**Bedroom One** 3.59m x 3.12m – maximum measurements Double glazed window to the front, radiator and built-in double wardrobe.