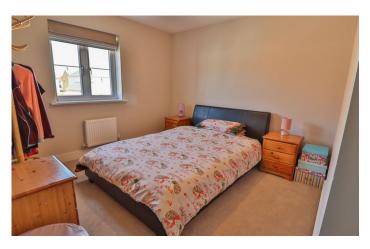

**Bedroom Three** 2.26m x 2.80m – maximum measurements Double glazed window to the rear and radiator.