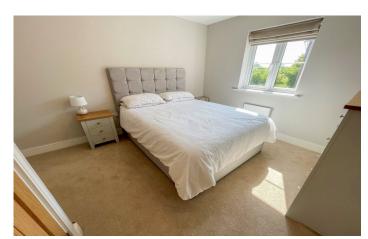

#### **Bathroom**

Suite comprising bath with shower over, wash hand basin, w.c, double glazed window to the front, heated towel rail and extractor fan.

**Bedroom One** 3.59m x 3.12m – maximum measurements Double glazed window to the front, radiator and built-in double wardrobe.

#### **En-suite**

Comprising shower cubicle, wash hand basin, w.c, double glazed window to the side, extractor fan and shaver point.

**Bedroom Two** 3.12m x 3.64m – maximum measurements Double glazed window to the rear and radiator.