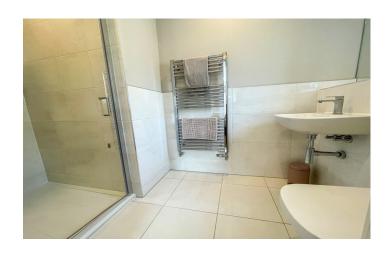

#### W.C

Includes wash hand basin, w.c, heated towel rail and extractor fan.

#### **Bathroom**

Suite comprising bath with shower over, wash hand basin, w.c, double glazed window to the front, heated towel rail and extractor fan.

**Bedroom One** 3.59m x 3.12m – maximum measurements Double glazed window to the front, radiator and built-in double wardrobe.

#### **En-suite**

Comprising shower cubicle, wash hand basin, w.c, double glazed window to the side, extractor fan and shaver point.

**Bedroom Two** 3.12m x 3.64m – maximum measurements Double glazed window to the rear and radiator.