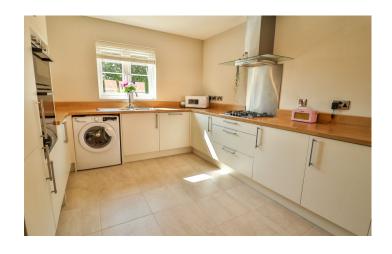

#### Open Plan Lounge/Diner/Kitchen Area

**Kitchen Area** 3.11m x 3.33m – maximum measurements Comprising of a range of wall, base and drawer units, work surfacing with stainless steel one and a half bowl sink drainer, double glazed window to the front, integrated electric oven and grill, integrated gas hob with cookerhood over, integrated dishwasher, space for washing machine and LPG combination boiler.