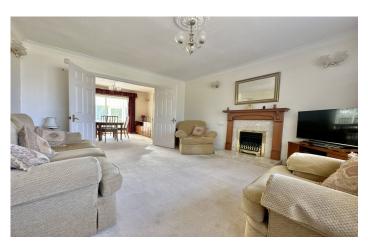

# **Living Room**

A spacious bay fronted room with double glazed window to the front, radiator, gas fireplace with surround and double doors to the dining room.