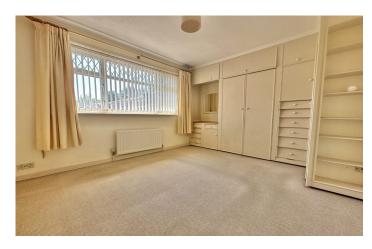

#### **Bedroom One**

With double glazed window to the front, radiator and built-in wardrobes.

#### **Bedroom Two**

Double glazed window to the rear, radiator and built-in wardrobes.