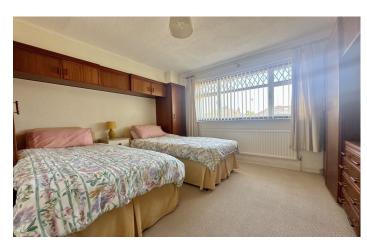

#### **Bedroom One**

With double glazed window to the front, radiator and built-in wardrobes.

#### **Bedroom Two**

Double glazed window to the rear, radiator and built-in wardrobes.