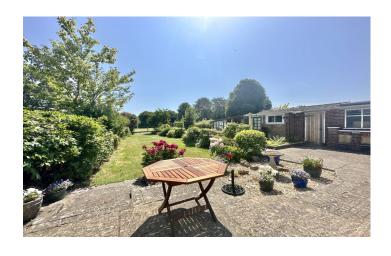

#### Rear Garden

# **Energy Efficiency**

There is a large rear garden being majority laid to lawn with a variety of plants and shrubs, rose bushes, patio area, workshop, potting shed, greenhouse, area laid to stone chip and the garden backs onto playing fields.