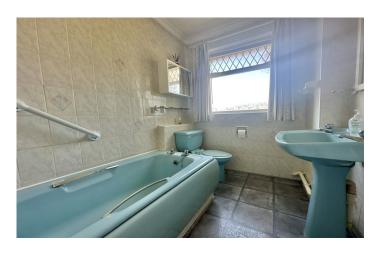

### **Bathroom**

Suite comprising of bath with shower over, wash hand basin, w.c, fully tiled, radiator and window to the front.