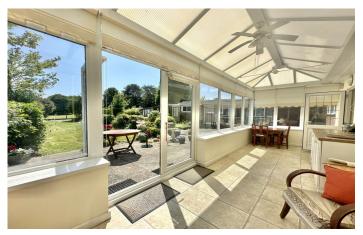

### Conservatory

Being a particularly pleasant addition with glorious outlook to the rear garden, power, light and double doors opening onto the patio. There is a utility area with base units, work surfacing with stainless steel sink/drainer and plumbing for washing machine.