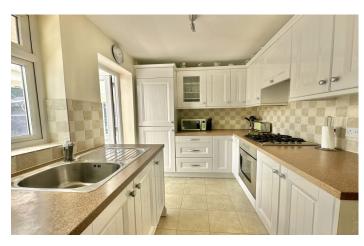

#### **Kitchen**

A well presented fitted kitchen comprising of a range of wall, base and drawer units, work surfacing with inset stainless steel sink/drainer, integrated electric oven, integrated gas hob with cookerhood over, integrated fridge, integrated freezer, integrated dishwasher, tiling to splashback, window to the rear and double glazed door through to the conservatory.