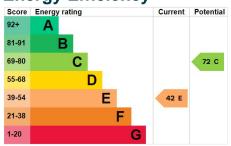

# **Energy Efficiency**

There is a large rear garden being majority laid to lawn with a variety of plants and shrubs, rose bushes, patio area, workshop, potting shed, greenhouse, area laid to stone chip and the garden backs onto playing fields.