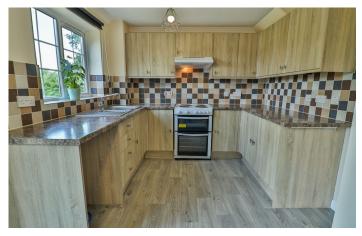

#### **Open Plan Kitchen/Diner**

**Dining Area** 2.30m x 2.32m – maximum measurements Electric wall mounted heater and double glazed French doors to the rear.

**Kitchen Area** 2.40m x 2.72m – maximum measurements Comprising of a range of wall, base and drawer units, work surfacing with stainless steel one and a half bowl sink drainer, double glazed window to the rear, space for fridge freezer, space for washing machine and electric cooker with cookerhood over.