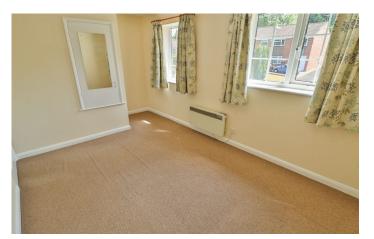

**Bedroom Two** 2.69m x 3.19m – maximum measurements Double glazed window to the rear and electric wall mounted heater.