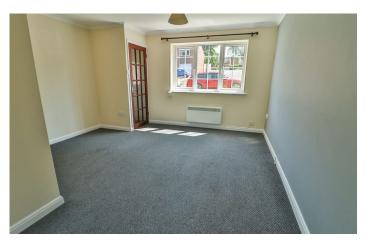

#### **Open Plan Kitchen/Diner**

**Dining Area** 2.30m x 2.32m – maximum measurements Electric wall mounted heater and double glazed French doors to the rear.

**Kitchen Area** 2.40m x 2.72m – maximum measurements Comprising of a range of wall, base and drawer units, work surfacing with stainless steel one and a half bowl sink drainer, double glazed window to the rear, space for fridge freezer, space for washing machine and electric cooker with cookerhood over.