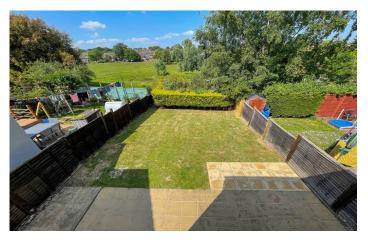

#### **Rear Garden**

The rear garden is largely laid to lawn with patio area, side gate, wooden shed and outside tap.