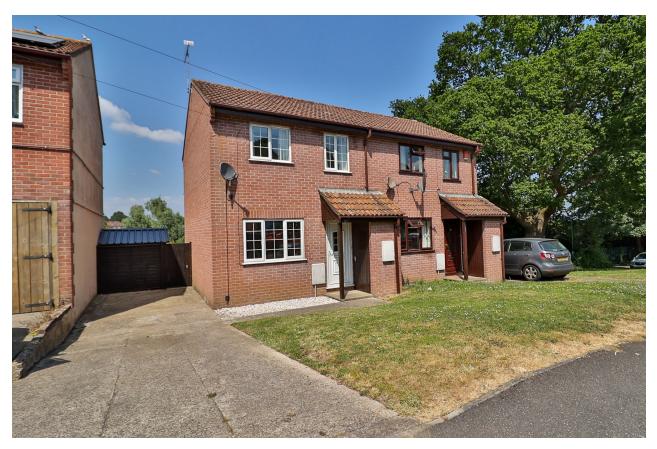

# 261, St John's Road, Yeovil, Somerset BA21 5QR Offers Over £190,000

Towers Wills welcome to market this ideal first time buy or buy to let. Situated in a cul-de-sac, this well-presented semi-detached home benefits from off-road driveway parking, good-sized rear garden, open plan lounge/diner/kitchen, two double bedrooms and family bathroom.

#### Outside

To the front the garden is largely laid to lawn with driveway which allows space for two vehicles in tandem, and side gate to the rear garden.

## **Key Features**

- Cul-de-sac Position
- Semi-detached
- Two Double Bedrooms
- Good Size Rear Garden
- Driveway