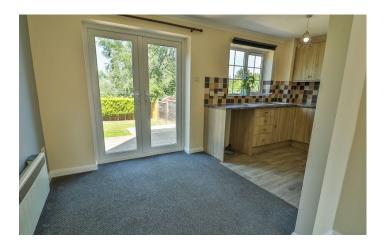

#### **Open Plan Kitchen/Diner**

**Dining Area** 2.30m x 2.32m – maximum measurements Electric wall mounted heater and double glazed French doors to the rear.

**Kitchen Area** 2.40m x 2.72m – maximum measurements Comprising of a range of wall, base and drawer units, work surfacing with stainless steel one and a half bowl sink drainer, double glazed window to the rear, space for fridge freezer, space for washing machine and electric cooker with cookerhood over.