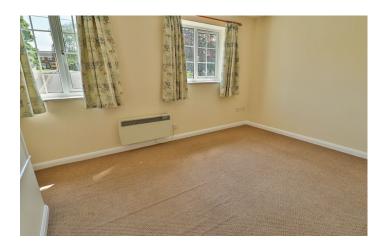

#### Bathroom

Comprising bath with electric shower over, wash hand basin, w.c, electric heated towel rail and double glazed window to the rear.

**Bedroom One** 2.77m x 4.70m – maximum measurements Two double glazed windows to the front, electric wall mounted heater and airing cupboard which includes water tank.