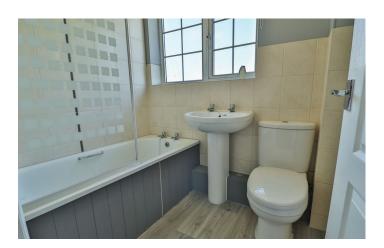

#### Bathroom

Comprising bath with electric shower over, wash hand basin, w.c, electric heated towel rail and double glazed window to the rear.

**Bedroom One** 2.77m x 4.70m – maximum measurements Two double glazed windows to the front, electric wall mounted heater and airing cupboard which includes water tank.