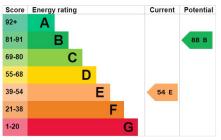

ble glazed windows to the front, electric wall mounted heater and airing cupboard which includes water tank.

**Bedroom Two** 2.69m x 3.19m – maximum measurements Double glazed window to the rear and electric wall mounted heater.

#### Outside

To the front the garden is largely laid to lawn with driveway which allows space for two vehicles in tandem, and side gate to the rear garden.

#### **Rear Garden**

The rear garden is largely laid to lawn with patio area, side gate, wooden shed and outside tap.

## **Key Features**

- Cul-de-sac Position
- Semi-detached
- Two Double Bedrooms
- Good Size Rear Garden
- Driveway

## **Contact Us**

### Towers Wills Estate Agents - Yeovil 114, Hendford Hill Yeovil Somerset BA202RF

T: 01935 577032

E: info@towerswills.co.uk

### **Energy Efficiency**



















### Floor Plan



Please Note No tests have been undertaken of any of the services and any intending purchasers should satisfy themselves in this regard. Towers Wills Ltd for themselves and for the vendor of this property whose agents they are, give notice that, (i) these particulars do not constitute any part of an offer or contract, (ii) all statements contained within these particulars are made without responsibility on the part of Towers Wills or the vendor, (iii) whilst made in good faith, none of the statements contained within these particulars are to be relied upon as a statement of representation or fact, (iv) any intending purchaser must satisfy him/herself by inspection or otherwise as to the correctness of each of the statements contained within these particul