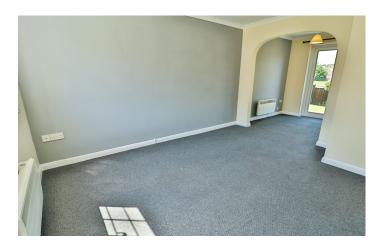

#### **Entrance Hall**

Double glazed door to the front, electric wall mounted heater, stairs to the first floor and door leading to lounge area.

**Lounge Area** 3.87m x 3.74m – maximum measurements Double glazed window to the front, electric wall mounted heater, under stairs cupboard and archway to the dining area.