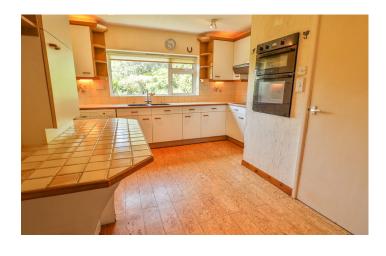

**Breakfast Room** 2.82m x 3.21m – maximum measurements Double glazed window to the rear, fireplace and radiator.

**Kitchen** 3.57m x 4.44m – maximum measurements Comprising of a range of wall, base and drawer units, work surfacing with two bowl sink drainer, double glazed window to the rear, radiator, space for washing machine, integrated electric oven, double glazed door to the side and gas boiler.