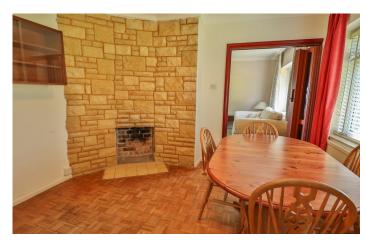

**Breakfast Room** 2.82m x 3.21m – maximum measurements Double glazed window to the rear, fireplace and radiator.

**Kitchen** 3.57m x 4.44m – maximum measurements Comprising of a range of wall, base and drawer units, work surfacing with two bowl sink drainer, double glazed window to the rear, radiator, space for washing machine, integrated electric oven, double glazed door to the side and gas boiler.