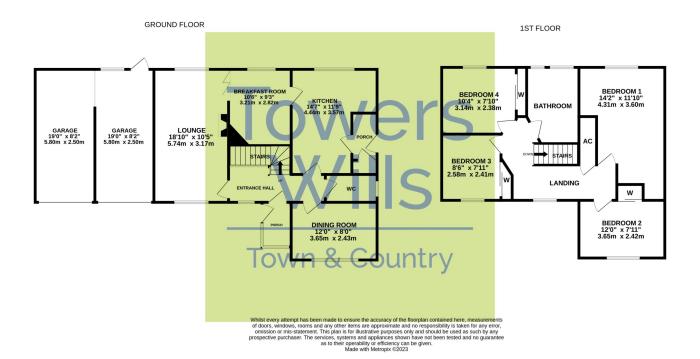

## Floor Plan

Please Note No tests have been undertaken of any of the services and any intending purchasers should satisfy themselves in this regard. Towers Wills Ltd for themselves and for the vendor of this property whose agents they are, give notice that, (i) these particulars do not constitute any part of an offer or contract, (ii) all statements contained within these particulars are made without responsibility on the part of Towers Wills or the vendor, (iii) whilst made in good faith, none of the statements contained within these particulars are to be relied upon as a statement of representation or fact, (iv) any intending purchaser must satisfy him/herself by inspection or otherwise as to the correctness of each of the statements contained within these particulars, (v) the vendor does not make or give either Towers Wills or any person in their employment any authority to make or give representation or warranty whatsoever in relation to this property.

**Porch** 1.25m x 1.90m – maximum measurements

Double glazed windows to the front and side, double glazed door to the front.

#### **Entrance Hall**

Single glazed door to the porch, radiator, double glazed window to the front and stairs leading to the first floor.

## **Downstairs W.C**

Double glazed window to the side, wash hand basin and w.c.

**Dining Room** 3.65m x 2.43m – maximum measurements Double glazed window to the front and radiator.

**Lounge** 3.17m x 5.74m – maximum measurements Double glazed windows to the front and rear and two radiators.

**Breakfast Room** 2.82m x 3.21m – maximum measurements Double glazed window to the rear, fireplace and radiator.

**Kitchen** 3.57m x 4.44m – maximum measurements Comprising of a range of wall, base and drawer units, work surfacing with two bowl sink drainer, double glazed window to the rear, radiator, space for washing machine, integrated electric oven, double glazed door to the side and gas boiler.

## **First Floor Landing**

Double glazed window to the front, radiator, loft hatch and airing cupboard which includes water tank.

**Bedroom One** 4.31m x 3.60m – maximum measurements

Double glazed window to the rear, radiator and fitted bedroom furniture.

**Bedroom Two** 3.65m x 2.42m – maximum measurements Double glazed window to the front, radiator and built-in wardrobe.

**Bedroom Three** 2.41m x 2.558m plus wardrobe – maximum measurements

Double glazed window to the front, radiator and built-in wardrobe.

### Bedroom Four 2.38m x 3.14m

Double glazed window to the rear, radiator and built-in wardrobe.

## **Bathroom**

Comprising bath with mixer tap shower, separate shower cubicle, wash hand basin, w.c, two double glazed windows to the rear and radiator.

**Garages** Each measuring 5.80m x 2.50m – maximum measurements There are two attached single garages with two single 'up and over' doors, single glazed window to the rear, door to rear, power and light and water supply.