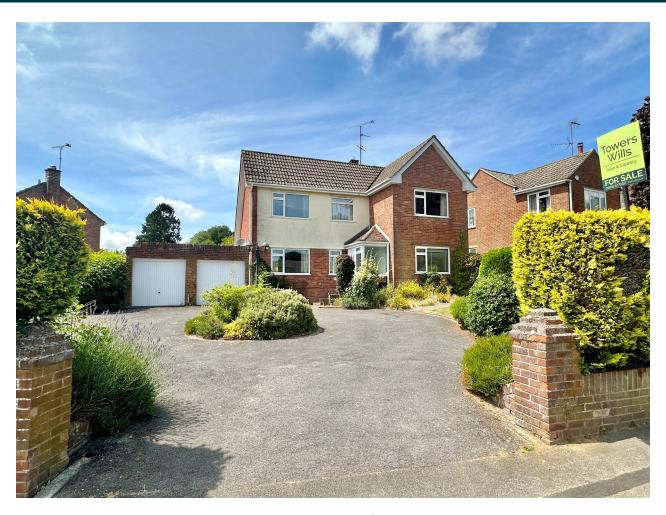

# 31, Beaconfield Road, Yeovil, Somerset BA20 2JW Offers Over £400,000

Towers Wills welcome to market this detached family home situated within a good-sized plot and offering great potential for those willing to put their own stamp on the property. Selling with no onward chain, the property offers; ample off-road parking, twin single garages, lounge, breakfast room, separate dining room, kitchen, downstairs WC, four double bedrooms all with built in storage plus a family bathroom.

# **Key Features**

- Detached
- Sought-after Location
- Good Size Plot
- Twin Single Garages
- Driveway Parking
- NO ONWARD CHAIN

## **Front Garden**

To the front of the property is a circular drive with lawn areas, planted beds, mature shrubs and side access to the rear garden.