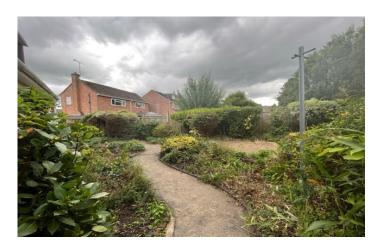

## **Rear Garden**

To the rear there are patio seating areas with planted mature shrub borders.