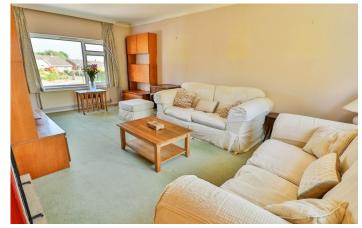

## **Downstairs W.C**

Double glazed window to the side, wash hand basin and w.c.

**Dining Room** 3.65m x 2.43m – maximum measurements Double glazed window to the front and radiator.

**Lounge** 3.17m x 5.74m – maximum measurements Double glazed windows to the front and rear and two radiators.