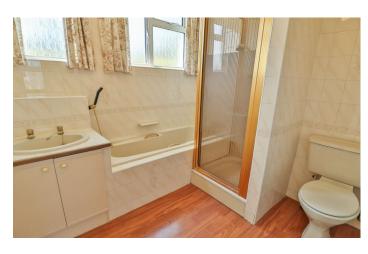

## **Bathroom**

Comprising bath with mixer tap shower, separate shower cubicle, wash hand basin, w.c, two double glazed windows to the rear and radiator.

**Garages** Each measuring 5.80m x 2.50m – maximum measurements There are two attached single garages with two single 'up and over' doors, single glazed window to the rear, door to rear, power and light and water supply.