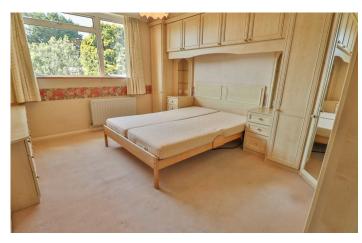

## **First Floor Landing**

Double glazed window to the front, radiator, loft hatch and airing cupboard which includes water tank.

**Bedroom One** 4.31m x 3.60m – maximum measurements

Double glazed window to the rear, radiator and fitted bedroom furniture.

**Bedroom Two** 3.65m x 2.42m – maximum measurements Double glazed window to the front, radiator and built-in wardrobe.

**Bedroom Three** 2.41m x 2.558m plus wardrobe – maximum measurements

Double glazed window to the front, radiator and built-in wardrobe.

### Bedroom Four 2.38m x 3.14m

Double glazed window to the rear, radiator and built-in wardrobe.