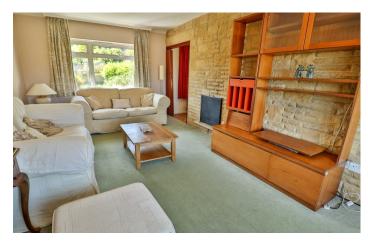

## **Downstairs W.C**

Double glazed window to the side, wash hand basin and w.c.

**Dining Room** 3.65m x 2.43m – maximum measurements Double glazed window to the front and radiator.

**Lounge** 3.17m x 5.74m – maximum measurements Double glazed windows to the front and rear and two radiators.