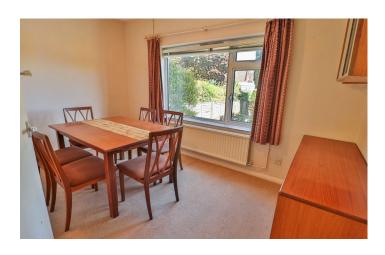

## **Downstairs W.C**

Double glazed window to the side, wash hand basin and w.c.

**Dining Room** 3.65m x 2.43m – maximum measurements Double glazed window to the front and radiator.

**Lounge** 3.17m x 5.74m – maximum measurements Double glazed windows to the front and rear and two radiators.