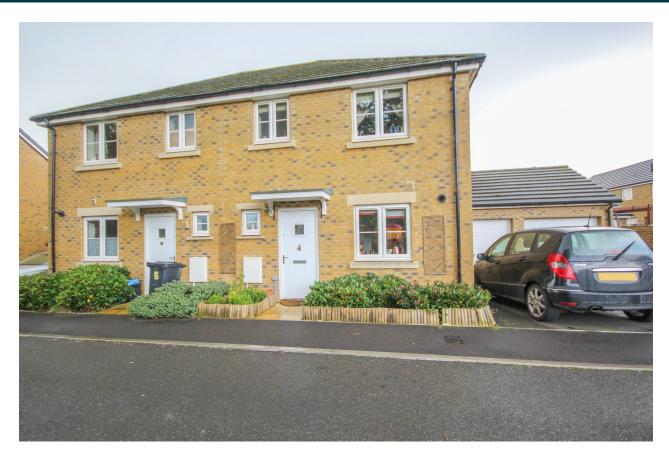

# 4, Hawk Road, Yeovil, Somerset BA22 8FA £250,000

Towers Wills welcome to market this well presented semi-detached home situated on the sought-after western side of Yeovil. New in 2017, the property comprises of; kitchen, lounge/diner, conservatory and downstairs cloakroom while upstairs three bedrooms (two double), master en-suite and family bathroom. The property includes off-road parking, garage and a southerly facing rear garden.