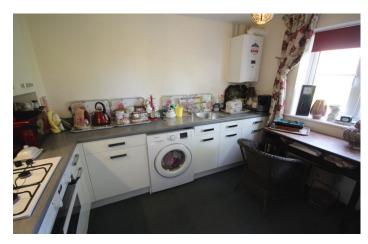

#### **Downstairs W.C**

Double glazed window to the front, w.c and wash hand basin.

Kitchen 2.69m x 3.31m - maximum measurements

Comprising of a range of wall, base and drawer units, work surfacing with stainless steel one bowl sink drainer, double glazed window to the front, radiator, space for fridge freezer, integrated gas hob with cookerhood over, integrated electric oven, space for washing machine and central heating boiler.