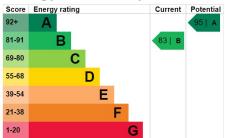

surements

Radiator and double glazed window to the front.

Bedroom Three 2.07m x 2.00m - maximum measurements

Radiator and double glazed window to the rear.

#### **Front Garden**

To the front there is a small planted bed and driveway parking to the side for one car.

#### Garage

Has an 'up and over' door and a wooden personal door leading to the rear garden.

#### Rear Garden

To the rear there is a lawn area, patio area, planted beds, outside tap and personal door leading to the garage.

# **Key Features**

- Semi Detached
- Three bedrooms
- In excellent condition throughout
- Garage and parking
- Popular location

## **Contact Us**

Towers Wills Estate
Agents - Yeovil
114, Hendford Hill

Yeovil Somerset

BA202RF

T: 01935 577032

E: info@towerswills.co.uk

## **Energy Efficiency**



















## Floor Plan



Whilst every attempt has been made to ensure the accuracy of the floor plan contained here, measurements of doors, windows, rooms and any other items are approximate and no responsibility is taken for any error, omission, or mis-statement. This plan is for illustrative purposes only and should be used as such by any prospective purchaser. The services, systems and appliances shown have not been tested and no guarantee as to their operability or efficiency can be given

Made with Metropix ©2021

Please Note No tests have been undertaken of any of the services and any intending purchasers should satisfy themselves in this regard. Towers Wills Ltd for themselves and for the vendor of this property whose agents they are, give notice that, (i) these particular