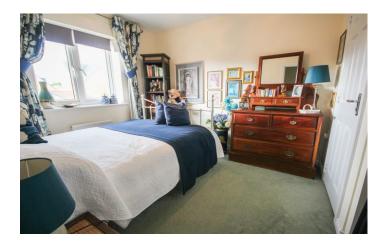

#### **En-suite**

Suite comprising shower cubicle, wash hand basin, w.c and extractor fan.

**Bedroom Two** 2.79m x 3.00m - maximum measurements

Radiator and double glazed window to the front.

Bedroom Three 2.07m x 2.00m - maximum measurements