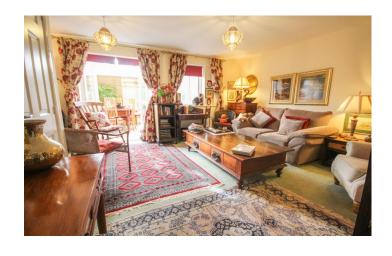

**Lounge Diner** 4.92m x 4.42m - maximum measurements

Two radiators, double glazed window to the rear, double glazed French

doors leading to the conservatory and under stairs cupboard.

Conservatory 2.92m x 3.15m - maximum measurements