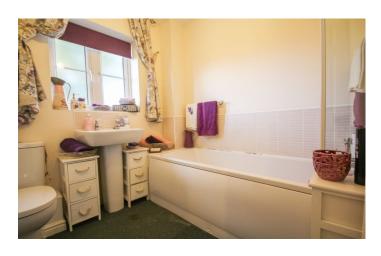

#### **Bathroom**

Suite comprising bath with mixer tap shower, wash hand basin, w.c, double glazed window to the front, radiator and extractor fan.

**Bedroom One** 2.81m x 3.04m - maximum measurements Double glazed window to the rear, radiator and built-in wardrobe.