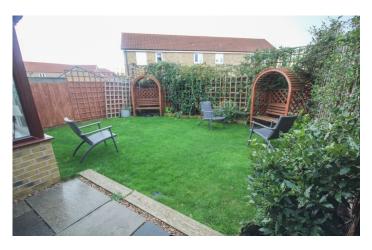

#### Rear Garden

To the rear there is a lawn area, patio area, planted beds, outside tap and personal door leading to the garage.