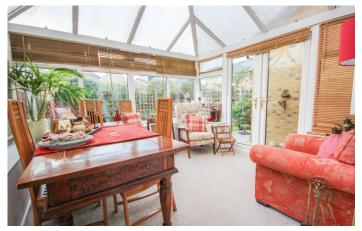

**Lounge Diner** 4.92m x 4.42m - maximum measurements

Two radiators, double glazed window to the rear, double glazed French

doors leading to the conservatory and under stairs cupboard.

Conservatory 2.92m x 3.15m - maximum measurements

Double glazed windows to the rear and side, double glazed French doors to the rear garden and under floor heating.