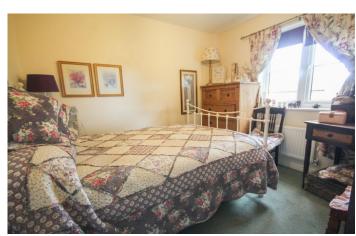

#### **Bathroom**

Suite comprising bath with mixer tap shower, wash hand basin, w.c, double glazed window to the front, radiator and extractor fan.

**Bedroom One** 2.81m x 3.04m - maximum measurements Double glazed window to the rear, radiator and built-in wardrobe.