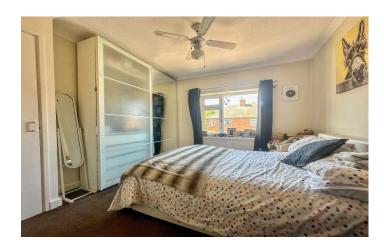

#### **Bedroom One**

Window to the front, airing cupboard, fitted wardrobes and radiator.

#### **Bedroom Two**

Window to the rear, fitted wardrobes and radiator.