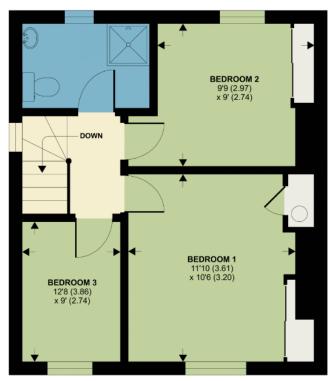

#### **Bedroom One**

Window to the front, airing cupboard, fitted wardrobes and radiator.

#### **Bedroom Two**

Window to the rear, fitted wardrobes and radiator.

### **Bedroom Three**

Window to the front and radiator.

### **Shower Room**

A well presented modern white suite comprising of shower cubicle, wash hand basin, w.c, tiling, heated towel rail and window to the rear.

# Floor Plan

FIRST FLOOR

Please Note No tests have been undertaken of any of the services and any intending purchasers should satisfy themselves in this regard. Towers Wills Ltd for themselves and for the vendor of this property whose agents they are, give notice that, (i) these particulars do not constitute any part of an offer or contract, (ii) all statements contained within these particulars are made without responsibility on the part of Towers Wills or the vendor, (iii) whilst made in good faith, none of the statements contained within these particulars are to be relied upon as a statement of representation or fact, (iv) any intending purchaser must satisfy him/herself by inspection or otherwise as to the correctness of each of the statements contained within these particulars, (v) the vendor does not make or give either Towers Wills or any person in their employment any authority to make or give representation or warranty whatsoever in relation to this property.