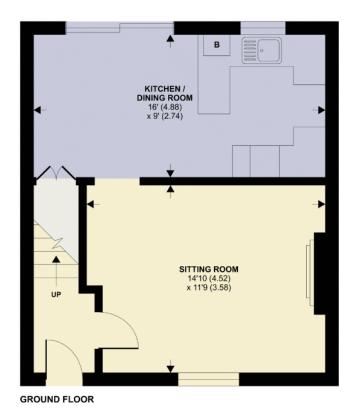

## **Living Room**

A spacious family living area with window to the front, radiator and stone fireplace with recess shelving.

### Kitchen/Diner

A perfect area for entertaining with family and friends. The kitchen comprises of a range of wall, base and drawer units, work surfacing with inset stainless steel sink/drainer, space for cooker, space for fridge/freezer, plumbing for both washing machine and dishwasher, window to the rear and being open plan to the dining area.

### **Dining Area**

With pleasant outlook to the rear garden and doors opening to the patio area.

# Floor Plan

FIRST FLOOR

Please Note No tests have been undertaken of any of the services and any intending purchasers should satisfy themselves in this regard. Towers Wills Ltd for themselves and for the vendor of this property whose agents they are, give notice that, (i) these particulars do not constitute any part of an offer or contract, (ii) all statements contained within these particulars are made without responsibility on the part of Towers Wills or the vendor, (iii) whilst made in good faith, none of the statements contained within these particulars are to be relied upon as a statement of representation or fact, (iv) any intending purchaser must satisfy him/herself by inspection or otherwise as to the correctness of each of the statements contained within these particulars, (v) the vendor does not make or give either Towers Wills or any person in their employment any authority to make or give representation or warranty whatsoever in relation to this property.