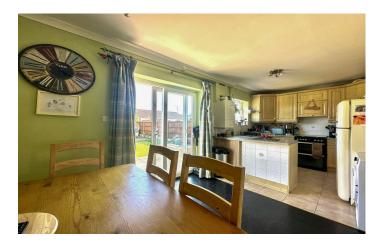

### Kitchen/Diner

A perfect area for entertaining with family and friends. The kitchen comprises of a range of wall, base and drawer units, work surfacing with inset stainless steel sink/drainer, space for cooker, space for fridge/freezer, plumbing for both washing machine and dishwasher, window to the rear and being open plan to the dining area.

### **Dining Area**

With pleasant outlook to the rear garden and doors opening to the patio area.