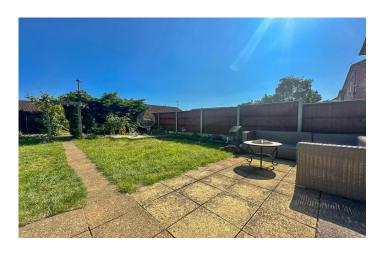

#### Rear Garden

The garden is majority laid to lawn with patio area, borders stocked with a variety of shrubs, plants, grapevine, garden shed, gated side access and gated rear access to the additional parking space. There is an additional seating area, hidden within a secret garden area to the rear, ideal for alfresco dining.