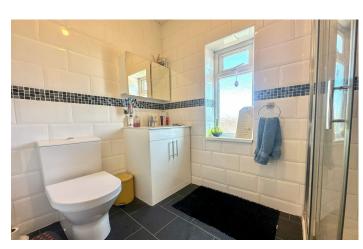

### **Shower Room**

A well presented modern white suite comprising of shower cubicle, wash hand basin, w.c, tiling, heated towel rail and window to the rear.