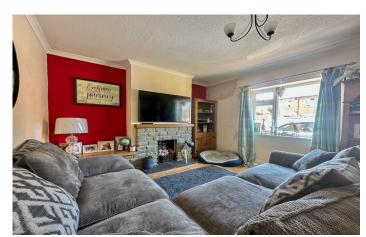

## **Living Room**

A spacious family living area with window to the front, radiator and stone fireplace with recess shelving.