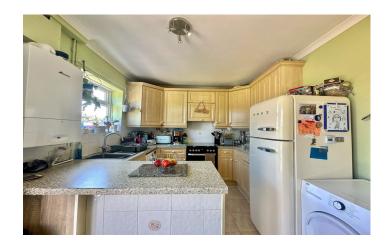

### Kitchen/Diner

A perfect area for entertaining with family and friends. The kitchen comprises of a range of wall, base and drawer units, work surfacing with inset stainless steel sink/drainer, space for cooker, space for fridge/freezer, plumbing for both washing machine and dishwasher, window to the rear and being open plan to the dining area.