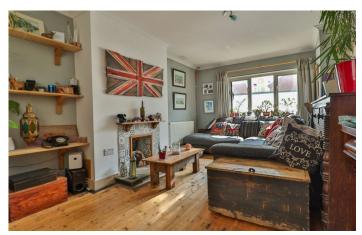

#### Sitting Room 5.47m x 3.22m

Front aspect double glazed window, rear aspect double glazed window, radiator and door leading to lobby.

**Dining Room** 2.98m x 3.80m Front aspect double glazed window, radiator and door leading to kitchen.