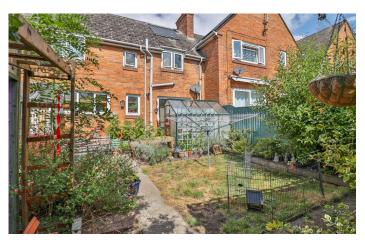

#### **Rear Garden**

From the kitchen there are steps leading to a lawned garden with a mixture of mature shrubs and flowers beds, two sheds, a greenhouse and is east facing.