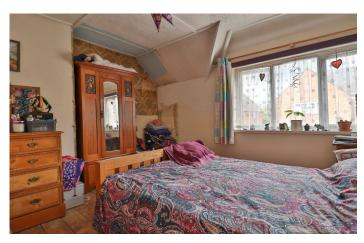

#### **First Floor Landing**

Rear aspect double glazed window, storage cupboard, radiator and doors to:

**Bedroom One** 3.79m x 3.24m Front aspect double glazed window and radiator.