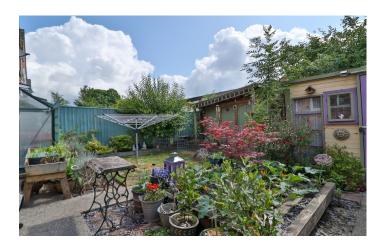

#### **Rear Garden**

From the kitchen there are steps leading to a lawned garden with a mixture of mature shrubs and flowers beds, two sheds, a greenhouse and is east facing.