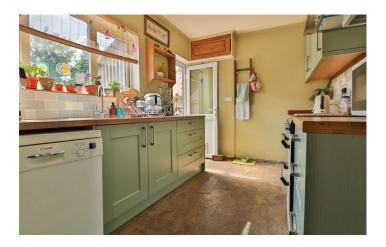

#### **Kitchen** 3.36m x 2.34m

Rear aspect double glazed window, rear aspect door leading to garden, range of wall and base units, stainless steel sink with drainer, space for over, space for washing machine and access to utility area.

#### Utility Area 1.95m x 1.73m

Rear aspect double glazed window, space for washing machine, space for tumble dryer, gas combination boiler and understairs cupboard.