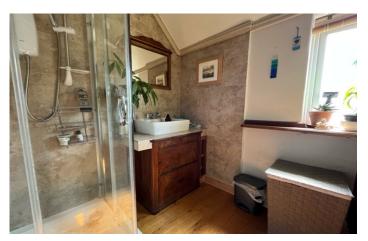

#### Bathroom

Rear aspect double glazed window, free standing shower with electric shower unit, wash hand basin and storage unit.

**Separate W.C** Rear aspect double glazed window and low level W.C.