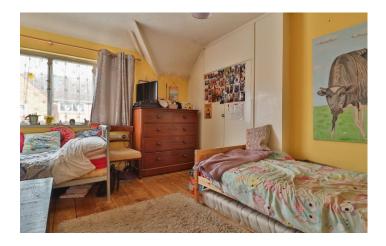

#### Bedroom Two 3.60m x 3.73m

Front aspect double glazed window, built in wardrobes and over stairs storage space.

**Bedroom Three** 2.14m x 2.85m Rear aspect double glazed window and radiator.