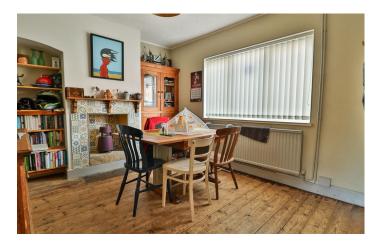

#### Sitting Room 5.47m x 3.22m

Front aspect double glazed window, rear aspect double glazed window, radiator and door leading to lobby.

**Dining Room** 2.98m x 3.80m Front aspect double glazed window, radiator and door leading to kitchen.