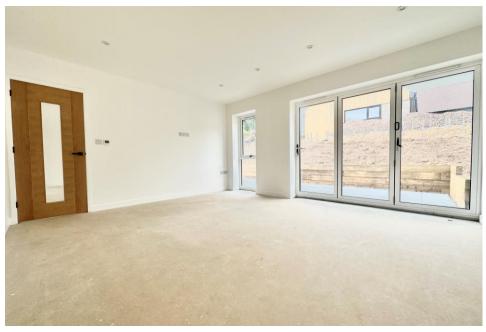

# **Living Room/Dining Room**

A particularly large open plan, spacious living area; perfect for entertaining with family and friends with bi-fold doors opening to the rear garden and double doors opening to the side garden.

#### **Bedroom Two**

With bi-folding doors opening to the rear patio and window to the rear. A spacious and versatile room which could easily be used as an additional reception room, or equally sub-divided to create a study area if required.