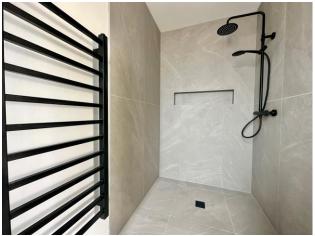

#### **En-suite**

A luxurious fitted suite with Rak sanitary ware, bowl style wash hand basin with vanity unit under, w.c, walk-in wet room style shower cubicle, tiling, heated towel rail, extractor fan, mirror with LED lighting and charger point and window to the side.