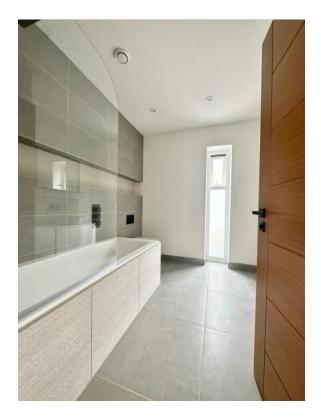

#### **Bathroom**

A luxurious fitted suite with Rak sanitary ware comprising bath with shower over, bowl style wash hand basin with vanity unit under, LED lit vanity mirror with charger point, tiling, heated towel rail, extractor fan and window to the front.