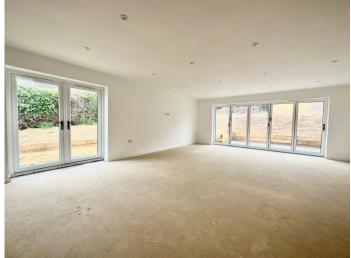

# **Living Room/Dining Room**

A particularly large open plan, spacious living area; perfect for entertaining with family and friends with bi-fold doors opening to the rear garden and double doors opening to the side garden.