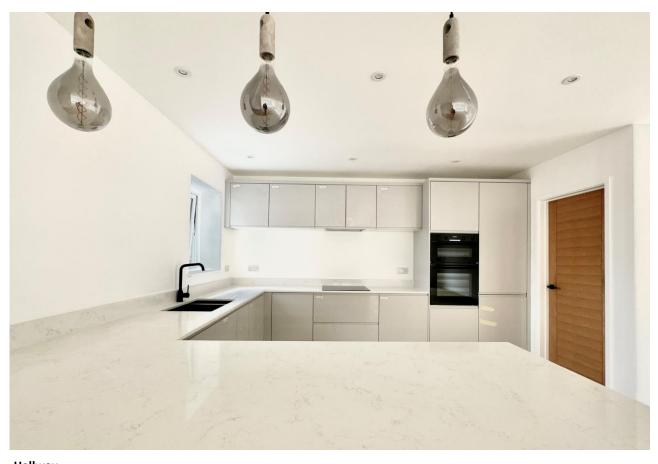

## Kitchen

A high quality fitted kitchen comprising of a range of wall, base and drawer units, Quartz work surfacing with matching upstands, under mounted sink/drainer, full range of Bosch integral appliances including double electric oven, electric hob with cooker hood over, dishwasher, fridge/freezer, window to the front and door to utility room.

## **Utility Room**

With base units, Quartz work surfacing with matching upstands, sink/drainer, plumbing for washing machine, window to the rear and door to the double garage.