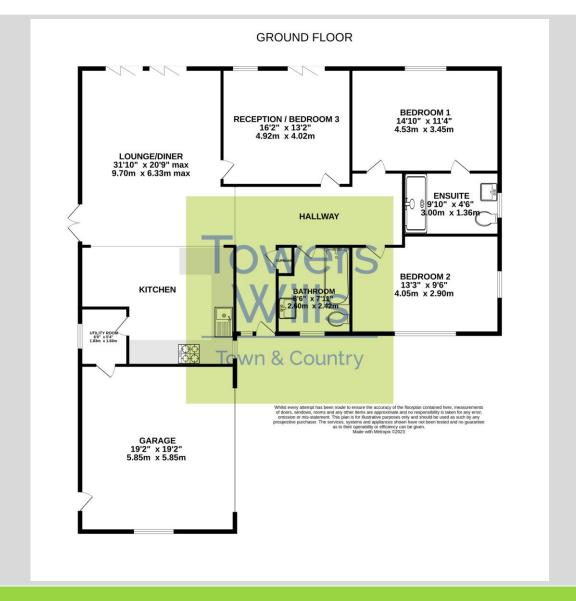

# Hallway

A spacious reception area with door and window to the front.

# **Living Room/Dining Room**

A particularly large open plan, spacious living area; perfect for entertaining with family and friends with bi-fold doors opening to the rear garden and double doors opening to the side garden.

## Kitchen

A high quality fitted kitchen comprising of a range of wall, base and drawer units, Quartz work surfacing with matching upstands, under mounted sink/drainer, full range of Bosch integral appliances including double electric oven, electric hob with cooker hood over, dishwasher, fridge/freezer, window to the front and door to utility room.

## **Utility Room**

With base units, Quartz work surfacing with matching upstands, sink/drainer, plumbing for washing machine, window to the rear and door to the double garage.

#### **Bedroom One**

Window to the rear and door to en-suite.

#### **En-suite**

A luxurious fitted suite with Rak sanitary ware, bowl style wash hand basin with vanity unit under, w.c, walk-in wet room style shower cubicle, tiling, heated towel rail, extractor fan, mirror with LED lighting and charger point and window to the side.

#### **Bedroom Two**

With bi-folding doors opening to the rear patio and window to the rear. A spacious and versatile room which could easily be used as an additional reception room, or equally sub-divided to create a study area if required.

#### **Bedroom Three**

With windows to both front and side.

#### **Bathroom**

A luxurious fitted suite with Rak sanitary ware comprising bath with shower over, bowl style wash hand basin with vanity unit under, LED lit vanity mirror with charger point, tiling, heated towel rail, extractor fan and window to the front.

# **Double Garage**

With electric 'up and over' door, window to the side and personal door to the rear.