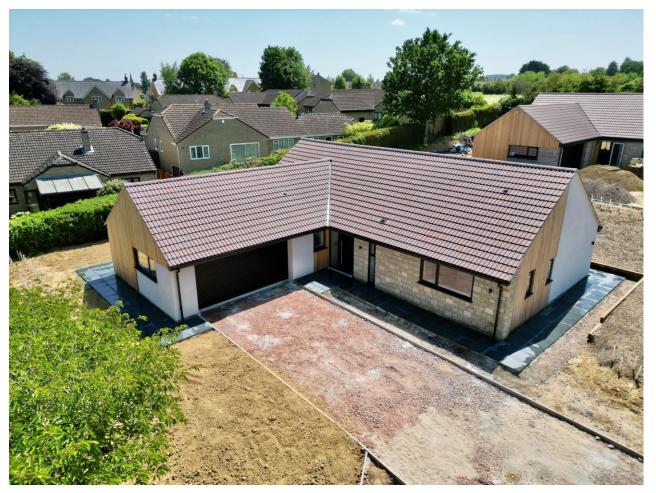

Drovers Rise, North Street, South Petherton, Somerset, TA13 5DA

£650,000

Towers Wills welcome to the market this brand new, three bedroom detached bungalow, occupying a prime position within this sought-after village. The property offers spacious and versatile accommodation throughout and briefly comprising; reception hallway, feature open plan kitchen/diner/living area, three bedrooms, en-suite, bathroom, utility room, driveway, double garage and gardens.

#### Driveway

A driveway provides ample off road parking and in turn leads to the double garage.

# **Double Garage**

With electric 'up and over' door, window to the side and personal door to the rear.