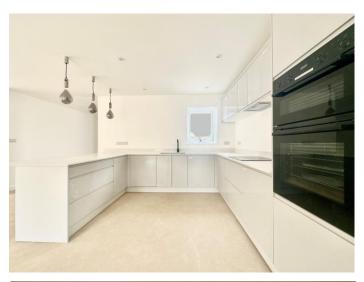

## Kitchen

A high quality fitted kitchen comprising of a range of wall, base and drawer units, Quartz work surfacing with matching upstands, under mounted sink/drainer, full range of Bosch integral appliances including double electric oven, electric hob with cooker hood over, dishwasher, fridge/freezer, window to the front and door to utility room.

## **Utility Room**

With base units, Quartz work surfacing with matching upstands, sink/drainer, plumbing for washing machine, window to the rear and door to the double garage.