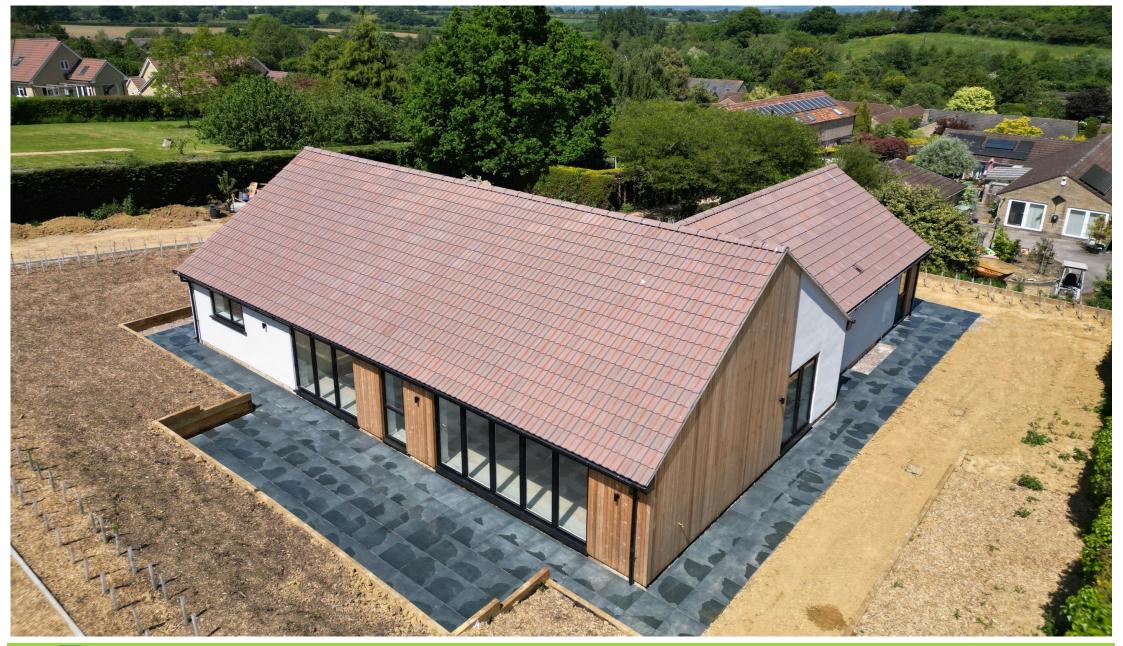

Drovers Rise, North Street, South Petherton, Somerset, TA13 5DA

£650,000

Towers Wills welcome to the market this brand new, three bedroom detached bungalow, occupying a prime position within this sought-after village. The property offers spacious and versatile accommodation throughout and briefly comprising; reception hallway, feature open plan kitchen/diner/living area, three bedrooms, en-suite, bathroom, utility room, driveway, double garage and gardens.

# **Living Room/Dining Room**

A particularly large open plan, spacious living area; perfect for entertaining with family and friends with bi-fold doors opening to the rear garden and double doors opening to the side garden.

#### Outside

#### Garden

The property has patio area abutting all sides of the bungalow and planted hedgerow borders.