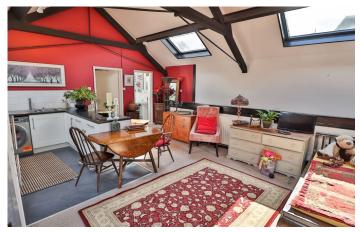

#### **Open Plan Living Space**

**Lounge/Diner** 6.16m x 5.54m – maximum measurements Includes four double glazed skylights, three radiators and one double glazed window to the front.

#### Kitchen Area 2.47m x 2.99m

Comprising of a range of wall, base and drawer units, work surfacing with stainless steel one and a half bowl sink drainer, space for fridge freezer, space for washing machine, gas boiler, integrated electric hob and integrated electric oven.