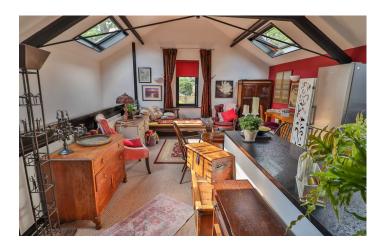

#### **Open Plan Living Space**

**Lounge/Diner** 6.16m x 5.54m – maximum measurements Includes four double glazed skylights, three radiators and one double glazed window to the front.