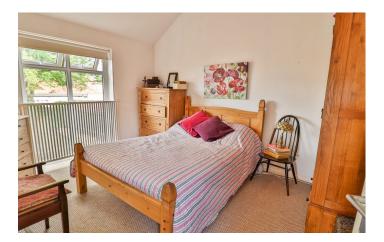

**Bedroom** 2.89m x 3.80m – maximum measurements Double glazed window to the side.