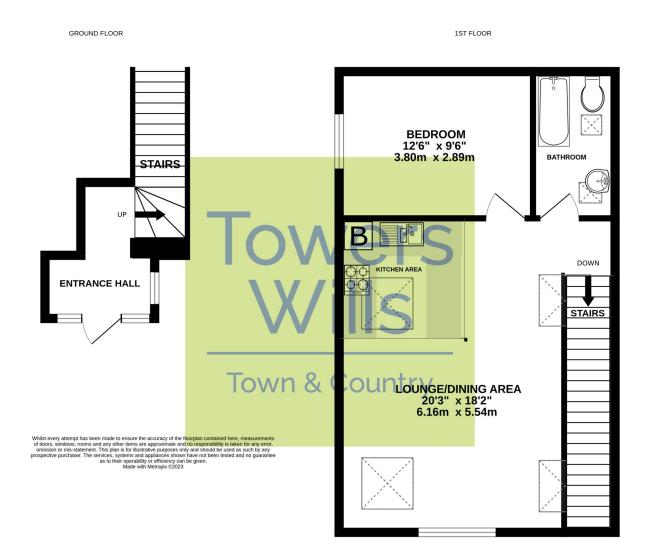

# Floor Plan

Please Note No tests have been undertaken of any of the services and any intending purchasers should satisfy themselves in this regard. Towers Wills Ltd for themselves and for the vendor of this property whose agents they are, give notice that, (i) these particulars do not constitute any part of an offer or contract, (ii) all statements contained within these particulars are made without responsibility on the part of Towers Wills or the vendor, (iii) whilst made in good faith, none of the statements contained within these particulars are to be relied upon as a statement of representation or fact, (iv) any intending purchaser must satisfy him/herself by inspection or otherwise as to the correctness of each of the statements contained within these particulars, (v) the vendor does not make or give either Towers Wills or any person in their employment any authority to make or give representation or warranty whatsoever in relation to this property.

#### **Open Plan Living Space**

**Lounge/Diner** 6.16m x 5.54m – maximum measurements Includes four double glazed skylights, three radiators and one double glazed window to the front.

#### Kitchen Area 2.47m x 2.99m

Comprising of a range of wall, base and drawer units, work surfacing with stainless steel one and a half bowl sink drainer, space for fridge freezer, space for washing machine, gas boiler, integrated electric hob and integrated electric oven.

**Bedroom** 2.89m x 3.80m – maximum measurements Double glazed window to the side.

#### Bathroom

Comprising bath with mixer tap shower, wash hand basin, w.c, two double glazed skylights to the side and radiator.