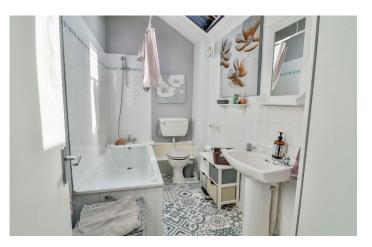

#### Bathroom

Comprising bath with mixer tap shower, wash hand basin, w.c, two double glazed skylights to the side and radiator.