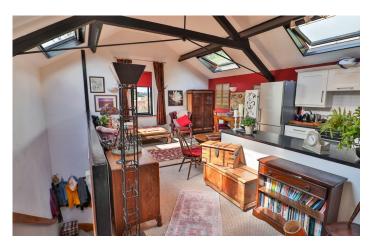

#### **Open Plan Living Space**

**Lounge/Diner** 6.16m x 5.54m – maximum measurements Includes four double glazed skylights, three radiators and one double glazed window to the front.

#### Kitchen Area 2.47m x 2.99m

Comprising of a range of wall, base and drawer units, work surfacing with stainless steel one and a half bowl sink drainer, space for fridge freezer, space for washing machine, gas boiler, integrated electric hob and integrated electric oven.