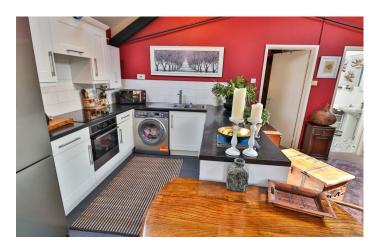

#### Kitchen Area 2.47m x 2.99m

Comprising of a range of wall, base and drawer units, work surfacing with stainless steel one and a half bowl sink drainer, space for fridge freezer, space for washing machine, gas boiler, integrated electric hob and integrated electric oven.