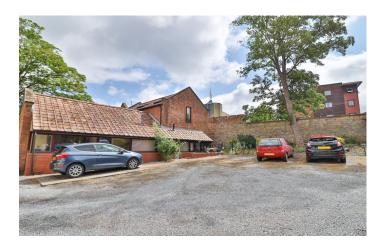

#### **Private Entrance**

With double glazed door and windows to the front, double glazed window to the side, radiator and stairs leading to the apartment.

#### Parking

There is allocated parking for one vehicle.