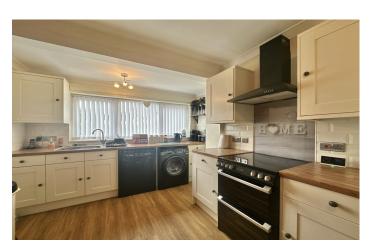

#### **Kitchen / Diner**

A spacious kitchen diner. Kitchen comprising of a range of wall, base and drawer units, work surfacing with inset sink/ drainer. Plumbing for washing machine and dishwasher. Space for cooker with cooker hood over, space for fridge, freezer, window to the front, radiator. Dining area with ample space for dining table and chairs.