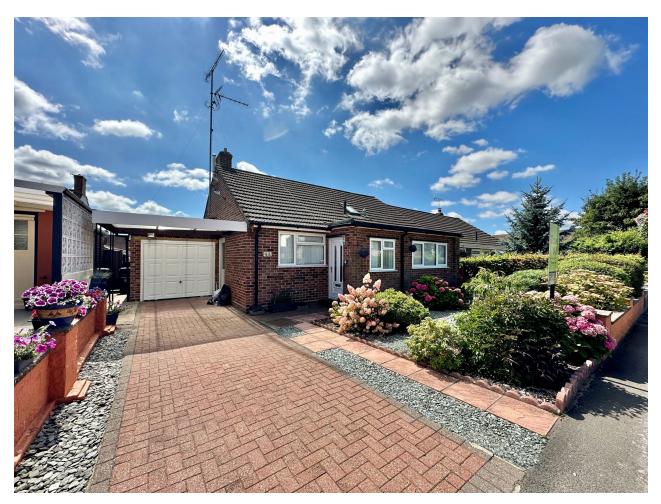

# 48, Kenmore Drive, Yeovil, Somerset BA21 4BQ Guide Price £270,000

Towers Wills welcome to the market this spacious detached, two bedroom bungalow situated in a quiet cul-de-sac position, yet within walking distance of Yeovil Hospital, town centre and amenities. The property is beautifully presented throughout and briefly comprising; reception hallway, cloakroom/w.c, kitchen/diner, living room, two double bedrooms, wet room, driveway, garage and landscaped rear garden.

#### Description

Towers Wills welcome to the market this spacious detached, two bedroom bungalow situated in a quiet cul-de-sac position, yet within walking distance of Yeovil Hospital, town centre and amenities. The property is beautifully presented throughout and briefly comprising; reception hallway, cloakroom/w.c, kitchen/diner, living room, two double bedrooms, wet room, driveway, garage and landscaped rear garden.

#### Driveway

Providing off road parking

**Car port** Providing a sheltered parking space.

#### **Garage** Up and over door, power and light window and door to the rear garden.

### **Rear garden**

A beautifully landscaped garden with area laid to lawn, box hedging, patio area, planted borders. outside tap and light.

## **Key Features**

- Detached
- Kitchen / Diner
- Two double bedrooms
- Quiet cul de sac
  position
- Car port
- Garage
- Well presented throughout