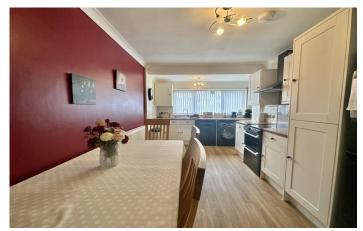

#### **Kitchen / Diner**

A spacious kitchen diner. Kitchen comprising of a range of wall, base and drawer units, work surfacing with inset sink/ drainer. Plumbing for washing machine and dishwasher. Space for cooker with cooker hood over, space for fridge, freezer, window to the front, radiator. Dining area with ample space for dining table and chairs.