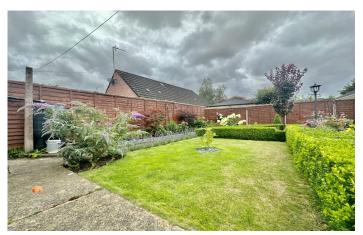

### **Rear garden**

A beautifully landscaped garden with area laid to lawn, box hedging, patio area, planted borders. outside tap and light.