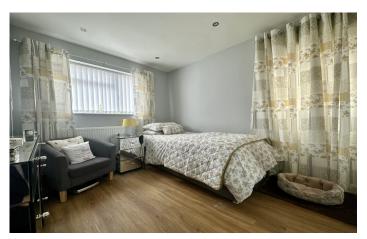

### Bedroom two

Window to the front and double glazed door to the side. Double built in wardrobes, radiator.