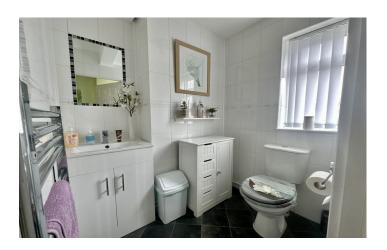

### Wet Room

Wash hand basin, shower with additional handset attachment. Skylight.

### W.C

Comprising W.C, wash hand basin, window to the front.