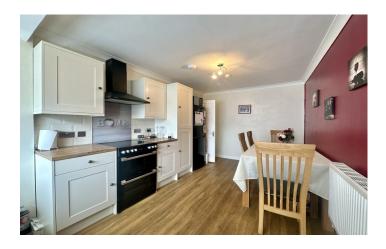

#### **Kitchen / Diner**

A spacious kitchen diner. Kitchen comprising of a range of wall, base and drawer units, work surfacing with inset sink/ drainer. Plumbing for washing machine and dishwasher. Space for cooker with cooker hood over, space for fridge, freezer, window to the front, radiator. Dining area with ample space for dining table and chairs.