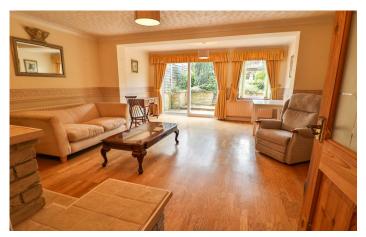

**Lounge/Diner** 5.89m x 4.82m – maximum measurements With double glazed window to the rear, double glazed patio doors to the rear, fireplace and two radiators.