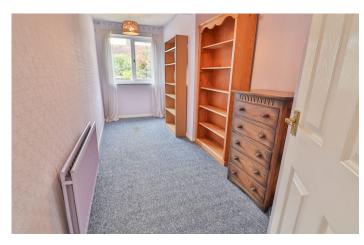

**Bedroom Two** 2.96m x 3.40m – maximum measurements

Double glazed window to the front, radiator, built-in cupboard and wash hand basin.

**Bedroom Three** 4.83m x 1.81m – maximum measurements Double glazed window to the rear, radiator and built-in cupboard.