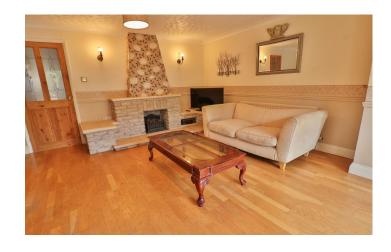

**Lounge/Diner** 5.89m x 4.82m – maximum measurements With double glazed window to the rear, double glazed patio doors to the rear, fireplace and two radiators.