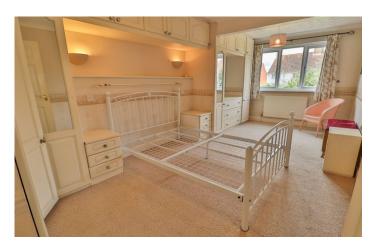

#### **Bathroom**

Suite comprising bath with mixer tap shower, wash hand basin, w.c, double glazed window to the front, extractor fan and heated towel rail.

**Bedroom One** 5.75m x 2.95m – maximum measurements Double glazed window to the rear and radiator and there is a shower in an alcove, behind the wardrobe.