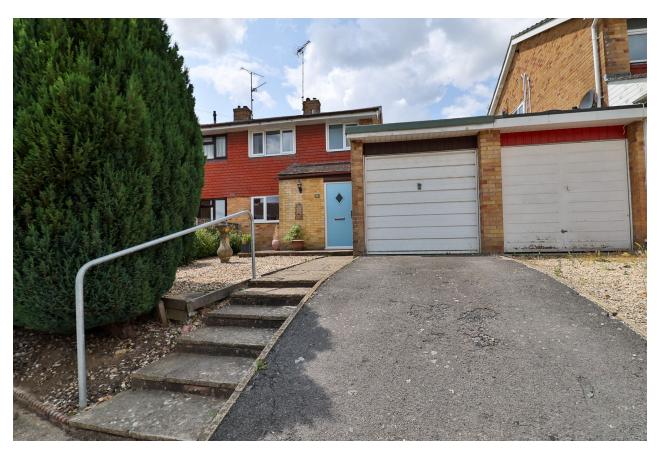

# 41, Sandringham Road, Yeovil, Somerset BA21 5JF £230,000

Towers Wills welcome to market this extended semi-detached home, selling with no onward chain the property benefits from; driveway parking, garage, modern bathroom, three good sized bedrooms (master bedroom includes shower in alcove), kitchen, downstairs WC, large lounge/diner and pleasant south-west facing rear garden.

#### **Outside**

To the front of the property is a gravel area with planted borders and driveway leading to the single garage.

**Garage** 4.98m x 2.41m

With 'up and over' door, double glazed door and window to the rear.