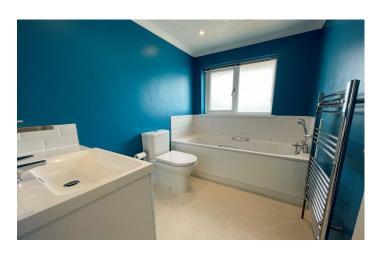

#### **Bathroom**

Suite comprising bath with mixer tap shower, wash hand basin, w.c, double glazed window to the front, extractor fan and heated towel rail.

**Bedroom One** 5.75m x 2.95m – maximum measurements Double glazed window to the rear and radiator and there is a shower in an alcove, behind the wardrobe.