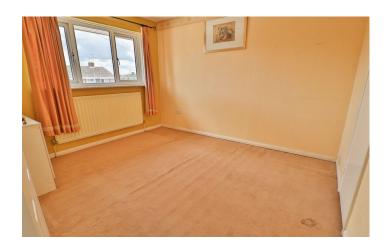

**Bedroom Two** 2.96m x 3.40m – maximum measurements

Double glazed window to the front, radiator, built-in cupboard and wash hand basin.

**Bedroom Three** 4.83m x 1.81m – maximum measurements Double glazed window to the rear, radiator and built-in cupboard.