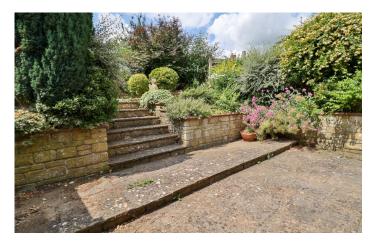

#### **Rear Garden**

To the rear there are patio and gravel areas with planted beds and mature shrubs, rear access and personal door to the garage.