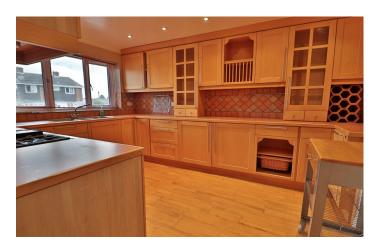

#### W.C

Includes wash hand basin, w.c, double glazed window to the side and radiator.

**Kitchen** 4.21m x 2.94m – maximum measurements

Comprising of a range of wall, base and drawer units, work surfacing with stainless steel one and a half sink drainer, double glazed window to the front, integrated fridge, integrated freezer, integrated dishwasher, cupboard, cookerhood and Range style cooker (agents note: the front door is damaged and been removed, this will need replacing by the buyer).