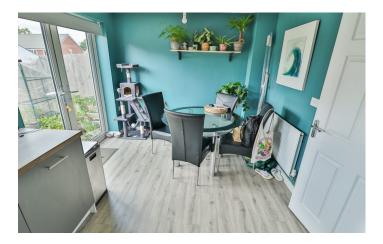

## Kitchen/Diner

Comprising of a range of wall, base and drawer units, work surfacing with one and a half bowl sink drainer unit, double glazed window to the rear, double glazed French doors to the rear, radiator, space for fridge freezer, integrated washer dryer, integrated gas hob with cookerhood over, integrated electric oven, integrated dishwasher and gas central heating boiler.