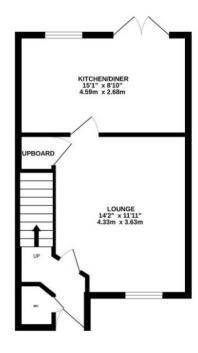

## Entrance Hall

Includes radiator.

#### W.C

Double glazed window to the front, wash hand basin, w.c and radiator.

#### Lounge

Double glazed window to the front, radiator and under stairs cupboard.

## Kitchen/Diner

Comprising of a range of wall, base and drawer units, work surfacing with one and a half bowl sink drainer unit, double glazed window to the rear, double glazed French doors to the rear, radiator, space for fridge freezer, integrated washer dryer, integrated gas hob with cookerhood over, integrated electric oven, integrated dishwasher and gas central heating boiler.

## Floor Plan

GROUND FLOOR

1ST FLOOR

Whilst every attempt has been made to ensure the accuracy of the floorplan contained here, measurements of doors, windows, rooms and any other items are approximate and no responsibility is taken for any error, omission or mis-statement. This plan is for illustrative purposes only and should be used as such by any prospective purchaser. The services, systems and appliances shown have not been tested and no guarantee as to their operability or efficiency can be given. Made with Metropix ©2023