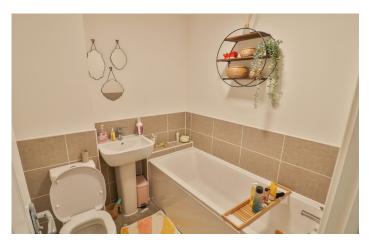

#### Bathroom

Suite comprising bath, wash hand basin, w.c, radiator and extractor fan.