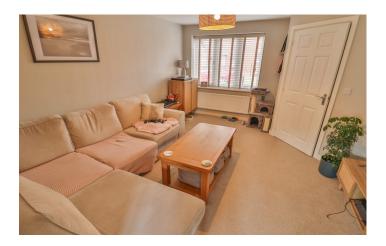

#### Lounge

Double glazed window to the front, radiator and under stairs cupboard.