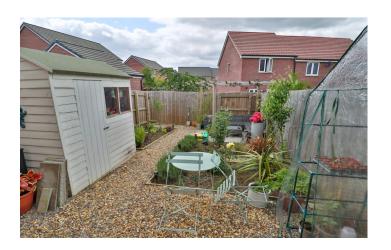

#### **Rear Garden**

The garden has gravel and patio areas with planted beds, outside tap, wooden shed and gated rear access to driveway parking for two vehicles in tandem.