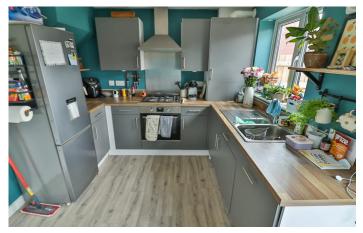

## Kitchen/Diner

Comprising of a range of wall, base and drawer units, work surfacing with one and a half bowl sink drainer unit, double glazed window to the rear, double glazed French doors to the rear, radiator, space for fridge freezer, integrated washer dryer, integrated gas hob with cookerhood over, integrated electric oven, integrated dishwasher and gas central heating boiler.