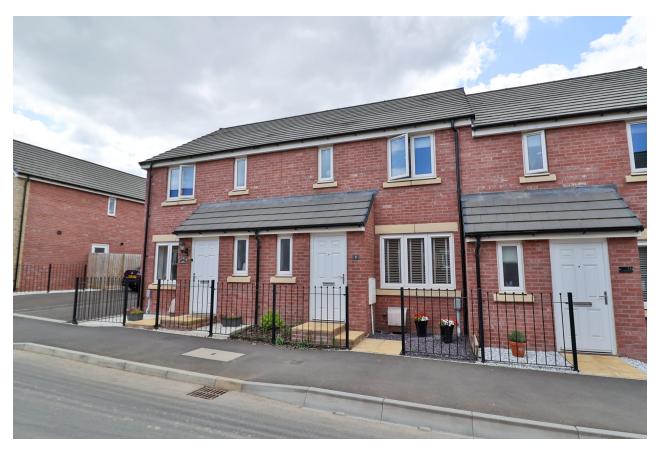

# 9, Kingfisher Drive, Yeovil, Somerset BA22 8FJ **£240,000**

Towers Wills are pleased to present this modern terraced home situated on the popular Agusta Park Estate. New in 2020, the property has c. 7 years remaining on the NHBC warranty and briefly comprises of; downstairs WC, lounge, kitchen/diner, three bedrooms (with master en-suite) and family bathroom. Outside a low maintenance rear garden with planted beds and access at rear to driveway parking for two in tandem.