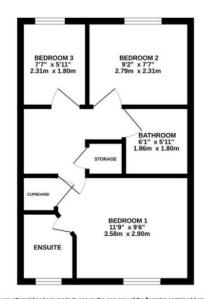

## **First Floor Landing**

Includes cupboard and loft hatch.

#### **Bedroom One**

Double glazed window to the front, radiator and built-in wardrobe.

#### **En-suite**

Comprising shower cubicle, wash hand basin, w.c, double glazed window to the front, radiator and extractor fan.

**Bedroom Two** Double glazed window to the rear and radiator.

**Bedroom Three** Double glazed window to the rear and radiator.

#### Bathroom

Suite comprising bath, wash hand basin, w.c, radiator and extractor fan.

## Floor Plan

GROUND FLOOR

1ST FLOOR

Whilst every attempt has been made to ensure the accuracy of the floorplan contained here, measurements of doors, windows, rooms and any other items are approximate and no responsibility is taken for any error, omission or mis-statement. This plan is for illustrative purposes only and should be used as such by any prospective purchaser. The services, systems and appliances shown have not been tested and no guarantee as to their operability or efficiency can be given. Made with Metropix ©2023