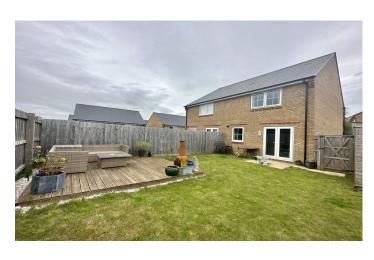

#### **Rear Garden**

To the rear of the property is a good size garden, being majority laid to lawn with decked seating area, small area of patio abutting the rear, gated side access and the garden enjoys a good degree of privacy.

#### **Outside**

To the side of the property is a driveway providing off road parking.