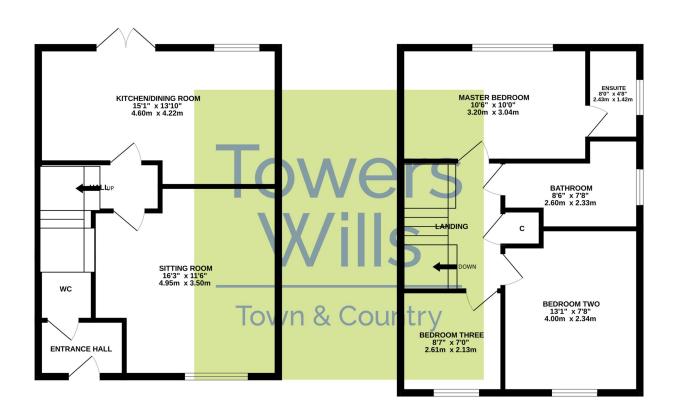

#### **Reception Hallway**

Door to the front and radiator.

#### Cloakroom

Comprising wash hand basin, w.c, radiator and extractor fan.

#### **Living Room**

A spacious living room with window to the front and radiator.

#### Kitchen/Diner

A perfect area for entertaining with family and friends; a quality fitted kitchen comprising of a range of wall, base and drawer units, work surfacing with inset stainless steel sink/drainer, integrated electric oven, integrated gas hob with cookerhood over, integrated fridge, integrated freezer, integrated dishwasher, integrated microwave, double glazed window to the rear and being open plan to the dining area.

#### **Dining Area**

With radiator and double glazed patio doors to the rear garden.

#### **First Floor Landing**

Stairs from reception hallway with loft access and airing cupboard.

#### **Bedroom One**

Window to the rear with far reaching countryside views, radiator and door to en-suite.

#### **En-suite**

Comprising of shower cubicle, wash hand basin, w.c, heated towel rail, tiling and extractor fan.

#### **Bedroom Two**

Window to the front and radiator.

#### **Bedroom Three**

Window to the front and radiator.

#### **Bathroom**

Suite comprising of bath, wash hand basin, w.c, heated towel rail, extractor fan and tiling.

### **Energy Efficiency**

GROUND FLOOR 1ST FLOOR

Whilst every attempt has been made to ensure the accuracy of the floorplan contained here, measurement of doors, windows, rooms and any other items are approximate and no responsibility is taken for any error, omission or mis-statement. This plan is for illustrative purposes only and should be used as such by any prospective purchaser. The services, systems and appliances shown have not been tested and no guarante as to their operability or efficiency can be given.