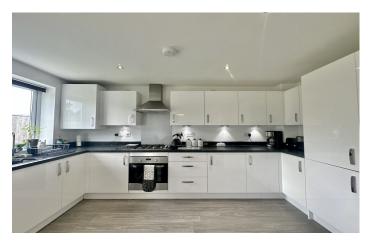

#### Kitchen/Diner

A perfect area for entertaining with family and friends; a quality fitted kitchen comprising of a range of wall, base and drawer units, work surfacing with inset stainless steel sink/drainer, integrated electric oven, integrated gas hob with cookerhood over, integrated fridge, integrated freezer, integrated dishwasher, integrated microwave, double glazed window to the rear and being open plan to the dining area.