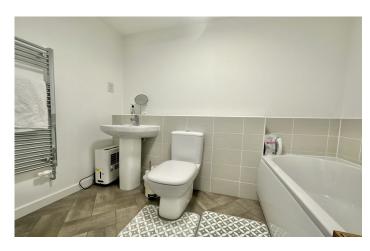

#### **Bathroom**

Suite comprising of bath, wash hand basin, w.c, heated towel rail, extractor fan and tiling.