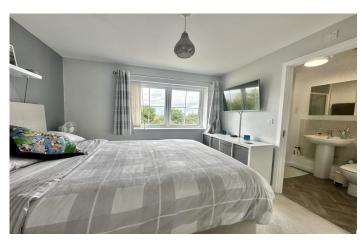

#### **Bedroom One**

Window to the rear with far reaching countryside views, radiator and door to en-suite.

#### **En-suite**

Comprising of shower cubicle, wash hand basin, w.c, heated towel rail, tiling and extractor fan.