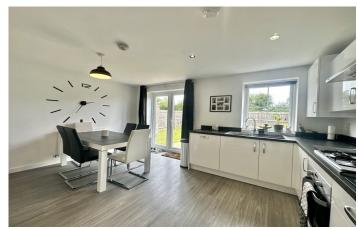

#### Kitchen/Diner

A perfect area for entertaining with family and friends; a quality fitted kitchen comprising of a range of wall, base and drawer units, work surfacing with inset stainless steel sink/drainer, integrated electric oven, integrated gas hob with cookerhood over, integrated fridge, integrated freezer, integrated dishwasher, integrated microwave, double glazed window to the rear and being open plan to the dining area.

#### **Dining Area**

With radiator and double glazed patio doors to the rear garden.