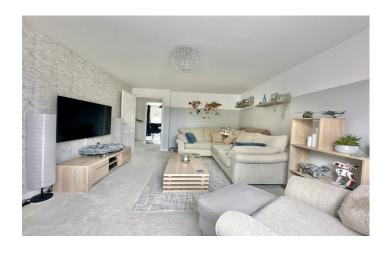

#### **Living Room**

A spacious living room with window to the front and radiator.