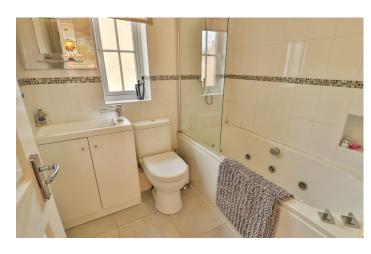

#### **Bathroom** 1.73m x 1.97m

Suite comprising of bath with shower over, wash hand basin, w.c, heated towel rail, window to the front, extractor fan and shaver point.