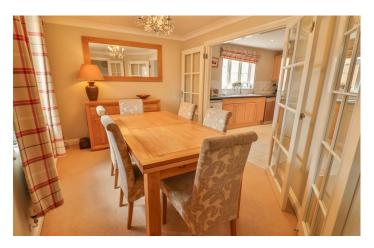

#### Dining Room 2.65m x 3.77m

With window outlook to the front, radiator, and double doors leading into the kitchen.