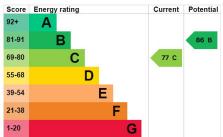

d extractor fan.

#### Bedroom Two 2.84m x 3.57m

With window outlook to the side, built-in double wardrobe and radiator.

**Bedroom Three** 2.74m x 3.58m maximum measurement to recess With window outlook to the front, built-in single wardrobe and radiator.

#### Bedroom Four 2.14m x 3.43m

With window outlook to the side and radiator.

#### **Bathroom** 1.73m x 1.97m

Suite comprising of bath with shower over, wash hand basin, w.c, heated towel rail, window to the front, extractor fan and shaver point.

# **Key Features**

- Detached family home
- Four bedrooms
- Master en suite
- Driveway and Garage
- Sought after location

# Contact Us

Towers Wills Estate
Agents - Yeovil
114, Hendford Hill

Yeovil

Somerset

BA202RF T: 01935 577032

E: info@towerswills.co.uk

## **Energy Efficiency**



#### Garden

A private garden with lawn area, good size patio, enclosed by part walling and timber fencing, shrubs and personal door leading into the garage.

## **Parking**

A driveway provides off road parking for two vehicles and in turn leads into the garage.

### Garage

With 'up and over' door, light and power connected and door leading out to the garden.

















## Floor Plan



Please Note No tests have been undertaken of any of the services and any intending purchasers should satisfy themselves in this regard. Towers Wills Ltd for themselves and for the vendor of this property whose agents they are, give notice that, (i) these particulars do not constitute any part of an offer or contract, (ii) all statements contained within these particulars are made without responsib