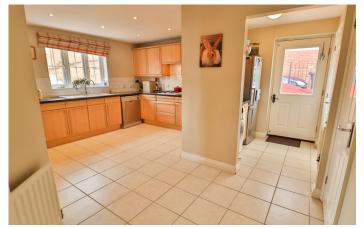

#### Kitchen 3.50m 4.59m

A good size kitchen fitted with patterned worktops and timber effect doors with a good range of wall and base units. A porcelain one and a half bowl sink drainer unit with mixer tap, a four ring gas hob with concealed extractor hood over and separate Bosch oven and grill. With space for dishwasher, space for an undercounter fridge, under stairs storage cupboard, radiator, part tiled walls and window with outlook to the rear.

#### **Utility Room**

Fitted with a patterned worktop, cupboard over, plumbing for washing machine, space for fridge/freezer, extractor fan and door leading out the driveway.