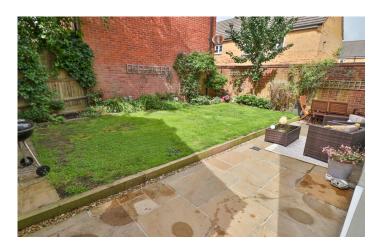

#### Garden

A private garden with lawn area, good size patio, enclosed by part walling and timber fencing, shrubs and personal door leading into the garage.