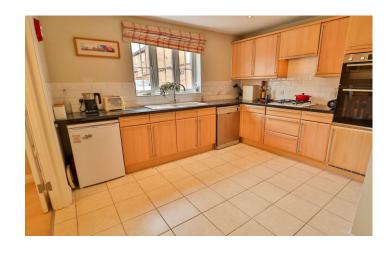

#### Kitchen 3.50m 4.59m

A good size kitchen fitted with patterned worktops and timber effect doors with a good range of wall and base units. A porcelain one and a half bowl sink drainer unit with mixer tap, a four ring gas hob with concealed extractor hood over and separate Bosch oven and grill. With space for dishwasher, space for an undercounter fridge, under stairs storage cupboard, radiator, part tiled walls and window with outlook to the rear.