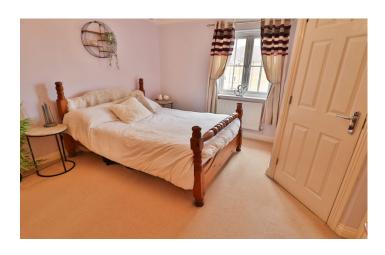

#### Bedroom One 3.40m x 4.08m

With window outlook to the front and radiator.

#### Bedroom Two 2.84m x 3.57m

With window outlook to the side, built-in double wardrobe and radiator.

**Bedroom Three** 2.74m x 3.58m maximum measurement to recess With window outlook to the front, built-in single wardrobe and radiator.

#### Bedroom Four 2.14m x 3.43m

With window outlook to the side and radiator.