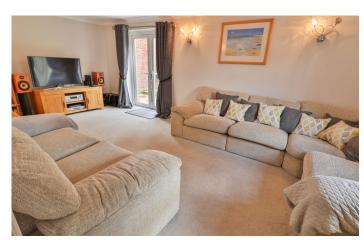

#### **Lounge** 3.59m x 6.28m

A spacious room with two radiators, TV point, outlook to the front and double doors leading out to the garden.