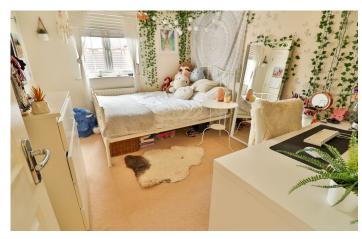

#### Bedroom One 3.40m x 4.08m

With window outlook to the front and radiator.

#### Bedroom Two 2.84m x 3.57m

With window outlook to the side, built-in double wardrobe and radiator.

**Bedroom Three** 2.74m x 3.58m maximum measurement to recess With window outlook to the front, built-in single wardrobe and radiator.

#### Bedroom Four 2.14m x 3.43m

With window outlook to the side and radiator.