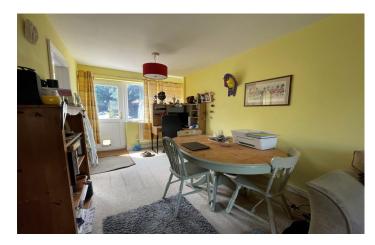

# Hall

With stairs to first floor landing.

**Lounge** 3.65m x 4.25m maximum measurements Window with outlook to the front, radiator, TV point and under stairs storage cupboard.

## Dining Room 2.44m x 2,75m

Open plan to the lounge, radiator, window and door leading out to the rear.