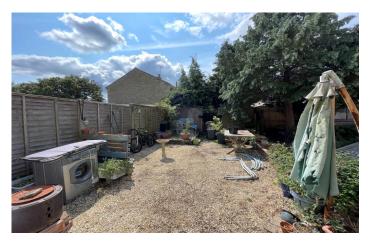

#### Garden s

To the front there is a lawned area, whilst to the rear, the garden is low maintenance with gate leading out to the rear.