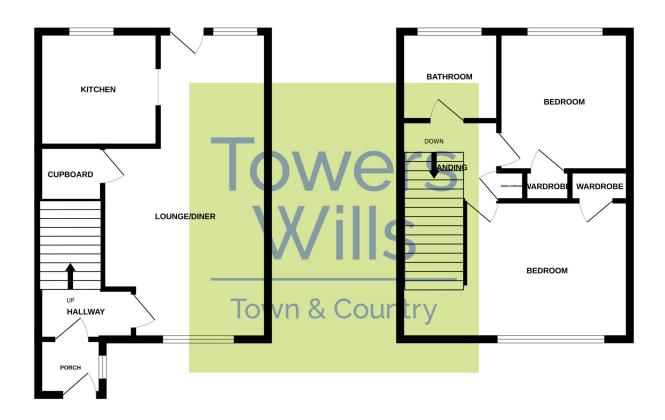

# Hall

With stairs to first floor landing.

**Lounge** 3.65m x 4.25m maximum measurements Window with outlook to the front, radiator, TV point and under stairs storage cupboard.

## Dining Room 2.44m x 2,75m

Open plan to the lounge, radiator, window and door leading out to the rear.

## **Kitchen** 2.08m x 2.59m

Fitted with patterned worktops, timber effect doors with a range of wall and base units. A stainless steel sink drainer unit with mixer tap, space for a freestanding gas cooker, plumbing for washing machine, space for fridge /freezer, tiled floor, part tiled walls and window with outlook to the rear.

## Landing

With hatch to roof space and cupboard housing the combination boiler.

**Bedroom One** 3.13m x 3.72m plus recess for wardrobe With window outlook to the front, radiator, cupboard and recess space for a further wardrobe if required.

## Bedroom Two 2.84m x 3.20m

With window outlook to the rear, radiator and cupboard.

#### **Bathroom** 1.67m x 2.15m

Fitted with a panelled bath, mixer tap and shower attachment, pedestal hand basin, low level WC, radiator, part tiled walls and window with outlook to the rear.