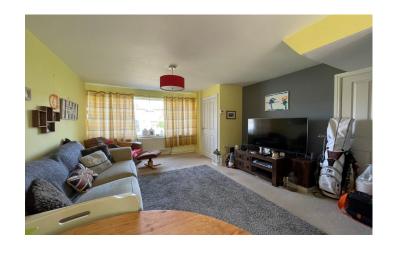

# Hall

With stairs to first floor landing.

**Lounge** 3.65m x 4.25m maximum measurements Window with outlook to the front, radiator, TV point and under stairs storage cupboard.

## Dining Room 2.44m x 2,75m

Open plan to the lounge, radiator, window and door leading out to the rear.