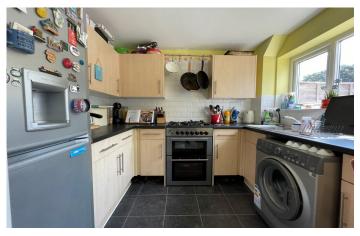

## **Kitchen** 2.08m x 2.59m

Fitted with patterned worktops, timber effect doors with a range of wall and base units. A stainless steel sink drainer unit with mixer tap, space for a freestanding gas cooker, plumbing for washing machine, space for fridge /freezer, tiled floor, part tiled walls and window with outlook to the rear.