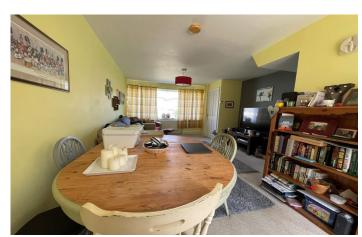

# Hall

With stairs to first floor landing.

**Lounge** 3.65m x 4.25m maximum measurements Window with outlook to the front, radiator, TV point and under stairs storage cupboard.

## Dining Room 2.44m x 2,75m

Open plan to the lounge, radiator, window and door leading out to the rear.