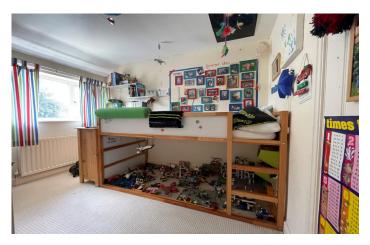

## Bedroom Two 2.84m x 3.20m

With window outlook to the rear, radiator and cupboard.