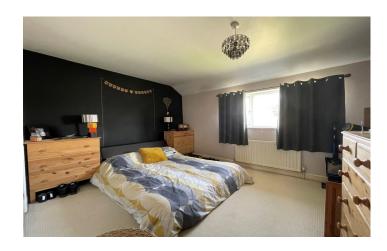

## Landing

With hatch to roof space and cupboard housing the combination boiler.

**Bedroom One** 3.13m x 3.72m plus recess for wardrobe With window outlook to the front, radiator, cupboard and recess space for a further wardrobe if required.