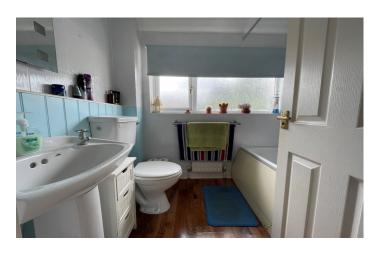

#### **Bathroom** 1.67m x 2.15m

Fitted with a panelled bath, mixer tap and shower attachment, pedestal hand basin, low level WC, radiator, part tiled walls and window with outlook to the rear.