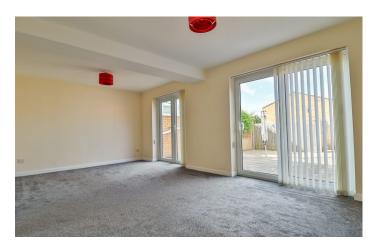

#### Living Room 5.70m x 3.33m

Double glazed patio doors leading to garden, double glazed sliding doors leading to garden, radiators and TV Point.