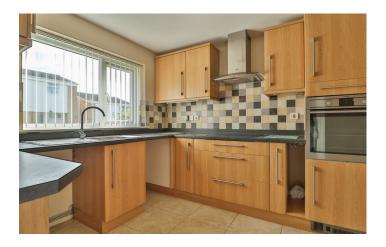

### Kitchen 3.75m x 2.57m

Comprising a good range of wall and base units, a sink drainer unit with mixer tap, four ring induction hob and with cooker hood over, integral oven, space for fridge freezer, washing machine and dishwasher and double glazed window to the front.