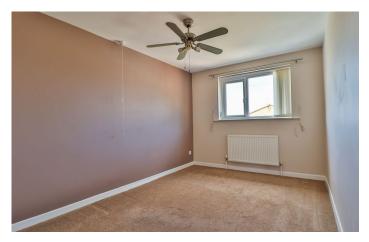

### **First Floor Landing**

**Bedroom One** 2.64m x 4.28m Double glazed window to rear and radiator.

**Bedroom Two** 3.34m x 2.93m Double glazed window to rear and radiator.

**Bedroom Three** 2.62m x 2.57m Double glazed window to front, radiator and storage cupboard.