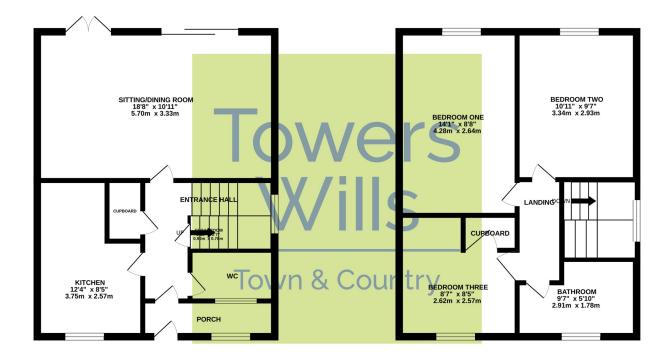

# Floor Plan

GROUND FLOOR

1ST FLOOR

Whils every attempt has been made to ensure the accuracy of the floorplan contained here, measurements of doors, windows, rooms and any other items are approximate and no responsibility is taken for any error, omission or mis-statement. This plan is for illustrative purposes only and should be used as such by any prospective purchaser. The services, systems and appliances shown have not been tested and no guarantee as to their operability or efficiency can be given. Made with Meropix (2023)

### Entrance Hall 2.78m x 0.72m

Double glazed sliding door to front, Double glazed internal door, power, storage cupboard and downstairs W.C.

### Downstairs W.C 1.09m x 1.73m

Low level W.C, wash hand basin, double glazed window, radiator and gas combi boiler.

### Kitchen 3.75m x 2.57m

Comprising a good range of wall and base units, a sink drainer unit with mixer tap, four ring induction hob and with cooker hood over, integral oven, space for fridge freezer, washing machine and dishwasher and double glazed window to the front.

#### Living Room 5.70m x 3.33m

Double glazed patio doors leading to garden, double glazed sliding doors leading to garden, radiators and TV Point.

### **First Floor Landing**

**Bedroom One** 2.64m x 4.28m Double glazed window to rear and radiator.

**Bedroom Two** 3.34m x 2.93m Double glazed window to rear and radiator.

**Bedroom Three** 2.62m x 2.57m Double glazed window to front, radiator and storage cupboard.

#### Family Bathroom 1.78m x 2.91m

White suite comprising of bath with shower over, low level W.C, wash hand basin, double glazed window to front and radiator.