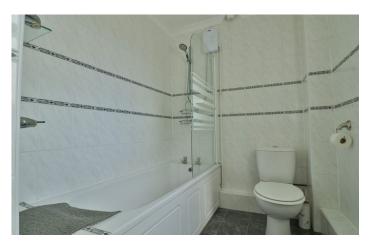

#### Family Bathroom 1.78m x 2.91m

White suite comprising of bath with shower over, low level W.C, wash hand basin, double glazed window to front and radiator.