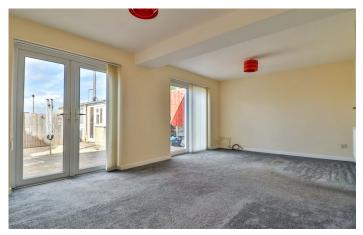

#### Living Room 5.70m x 3.33m

Double glazed patio doors leading to garden, double glazed sliding doors leading to garden, radiators and TV Point.