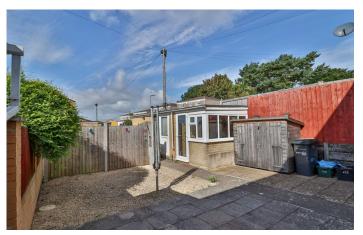

#### Outside

The property benefits from a front garden laid to lawn with plant borders and side access. There is an enclosed rear garden which is mostly laid to patio, workshop with light and power, single garage with electric roller door and a pedestrian gate to a driveway, with parking for one car.