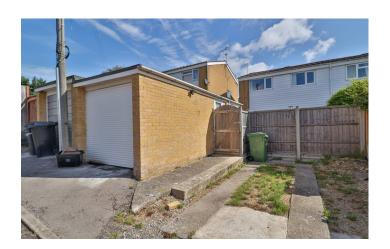

#### Outside

The property benefits from a front garden laid to lawn with plant borders and side access. There is an enclosed rear garden which is mostly laid to patio, workshop with light and power, single garage with electric roller door and a pedestrian gate to a driveway, with parking for one car.