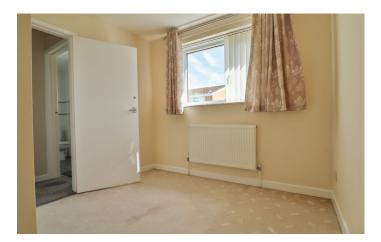

### **First Floor Landing**

**Bedroom One** 2.64m x 4.28m Double glazed window to rear and radiator.

**Bedroom Two** 3.34m x 2.93m Double glazed window to rear and radiator.

**Bedroom Three** 2.62m x 2.57m Double glazed window to front, radiator and storage cupboard.