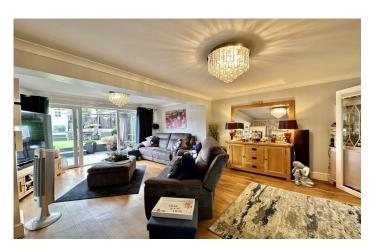

#### Lounge Area 4.50m x 5.69m

Double glazed sliding doors leading to garden, radiator and electric feature fireplace.