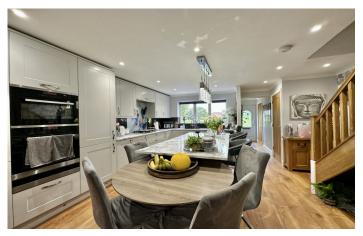

#### Open Plan Kitchen/Diner 4.52m x 4.47m

Finished to an extremely high standard, the kitchen comprises of a range of wall, base and drawer units, work surfacing with one and a half bowl sink/drainer, space for American style fridge freezer, integrated double oven and microwave, five ring hob with extractor fan, integrated dishwasher, space for washing machine, radiator and double glazed window to front.