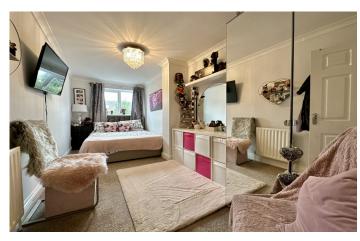

#### Bedroom Two 2.23m x 5.07m

Double glazed window to the rear and radiator.

#### Bedroom Three 2.23m x 2.13m

Double glazed window to the rear and radiator.