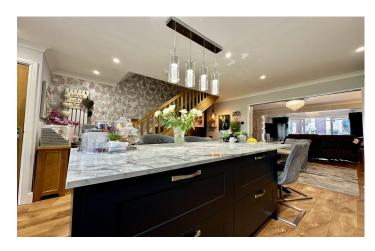

#### Open Plan Kitchen/Diner 4.52m x 4.47m

Finished to an extremely high standard, the kitchen comprises of a range of wall, base and drawer units, work surfacing with one and a half bowl sink/drainer, space for American style fridge freezer, integrated double oven and microwave, five ring hob with extractor fan, integrated dishwasher, space for washing machine, radiator and double glazed window to front.