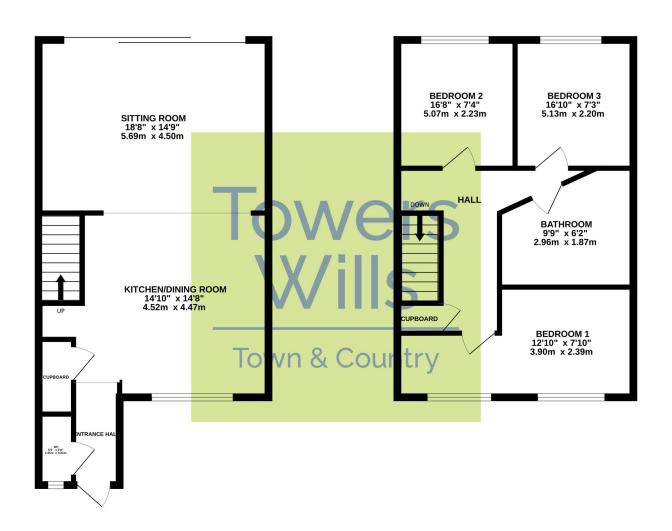

#### **Entrance Hall**

Double glazed door to the front, cupboard including central heating boiler and w.c.

#### Open Plan Kitchen/Diner 4.52m x 4.47m

Finished to an extremely high standard, the kitchen comprises of a range of wall, base and drawer units, work surfacing with one and a half bowl sink/drainer, space for American style fridge freezer, integrated double oven and microwave, five ring hob with extractor fan, integrated dishwasher, space for washing machine, radiator and double glazed window to front.

#### Lounge Area 4.50m x 5.69m

Double glazed sliding doors leading to garden, radiator and electric feature fireplace.

#### First Floor Landing

Airing cupboard and loft hatch.

#### Bedroom One 3.90m x 2.39m

Double glazed window to the front, radiator and fitted wardrobes.

#### Bedroom Two 2.23m x 5.07m

Double glazed window to the rear and radiator.

#### Bedroom Three 2.23m x 2.13m

Double glazed window to the rear and radiator.

#### **Bathroom**

Suite comprising newly renovated shower cubicle, jacuzzi bath, wash hand basin, w.c, heated towel rail and extractor fan.

## **Energy Efficiency**

GROUND FLOOR 1ST FLOOR

Whilst every attempt has been made to ensure the accuracy of the floorplan contained here, measurements of doors, windows, rooms and any other telms are approximate and no responsibility is taken for any error, omission or mis-statement. This plan is for illustrative purposes only and should be used as such by any prospective purchaser. The services, systems and appliances shown have not been tested and no guaranter as to their operability or efficiency can be given.