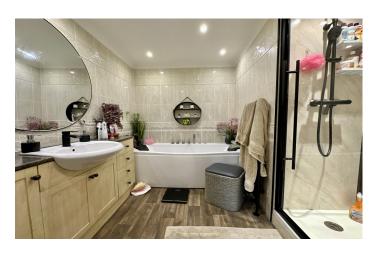

#### **Bathroom**

Suite comprising newly renovated shower cubicle, jacuzzi bath, wash hand basin, w.c, heated towel rail and extractor fan.