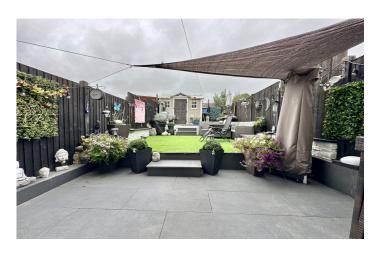

#### **Rear Garden**

To the rear the garden is mainly laid to patio with area of artificial grass, outbuilding and gated rear access.