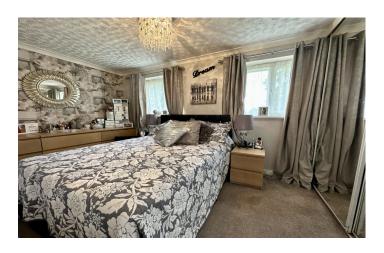

#### Bedroom One 3.90m x 2.39m

Double glazed window to the front, radiator and fitted wardrobes.