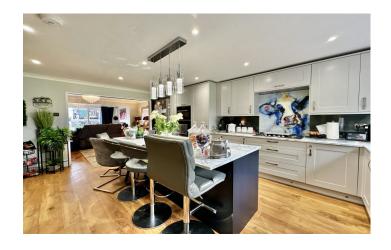

#### Open Plan Kitchen/Diner 4.52m x 4.47m

Finished to an extremely high standard, the kitchen comprises of a range of wall, base and drawer units, work surfacing with one and a half bowl sink/drainer, space for American style fridge freezer, integrated double oven and microwave, five ring hob with extractor fan, integrated dishwasher, space for washing machine, radiator and double glazed window to front.