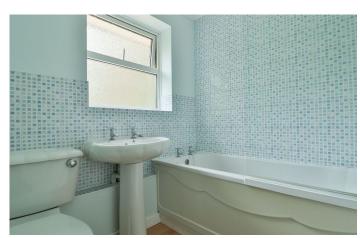

#### **Bathroom** 2.07m x 1.78m

Double glazed obscure window to rear elevation, low level w.c, pedestal wash hand basin, panelled bath with an electric shower over and radiator.