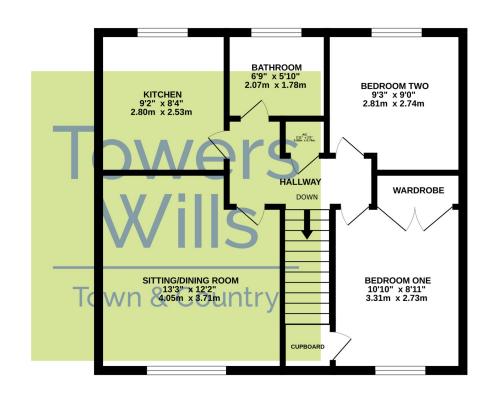

#### Sitting/Dining Room 4.05m x 3.71m

Double glazed window to front elevation, electric feature fireplace, telephone point, TV aerial point and radiator.

#### Kitchen 2.53m x 2.80m

Double glazed window to rear elevation, a wide range of fitted wall and base units with work surfaces over incorporating a single sink with drainer, tiling to splash prone areas, space and point for fridge/freezer, space and plumbing for washing machine, space and point for electric cooker with cooker hood over, boiler and radiator.

#### Bedroom One 2.73m x 3.31m

Double glazed window to front elevation, built in double wardrobe, cupboard and radiator.

#### Bedroom Two 2.74m x 2.81m

Double glazed window to rear elevation and radiator.

#### **Bathroom** 2.07m x 1.78m

Double glazed obscure window to rear elevation, low level w.c, pedestal wash hand basin, panelled bath with an electric shower over and radiator.