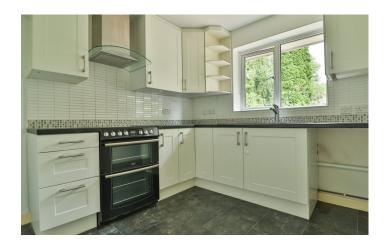

#### Kitchen 2.53m x 2.80m

Double glazed window to rear elevation, a wide range of fitted wall and base units with work surfaces over incorporating a single sink with drainer, tiling to splash prone areas, space and point for fridge/freezer, space and plumbing for washing machine, space and point for electric cooker with cooker hood over, boiler and radiator.