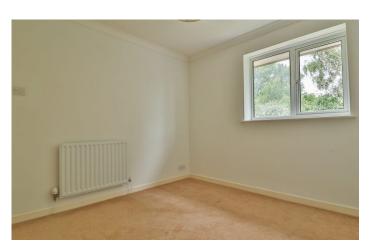

#### Bedroom One 2.73m x 3.31m

Double glazed window to front elevation, built in double wardrobe, cupboard and radiator.

#### Bedroom Two 2.74m x 2.81m

Double glazed window to rear elevation and radiator.