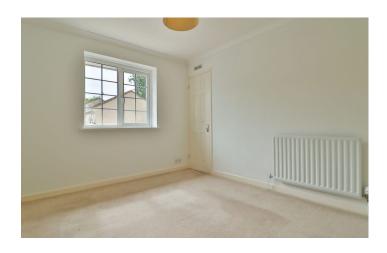

#### Bedroom One 2.73m x 3.31m

Double glazed window to front elevation, built in double wardrobe, cupboard and radiator.

#### Bedroom Two 2.74m x 2.81m

Double glazed window to rear elevation and radiator.