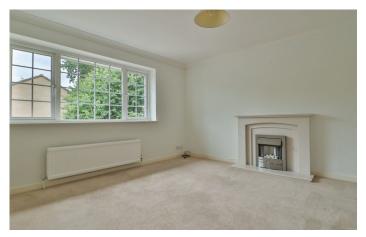

#### Sitting/Dining Room 4.05m x 3.71m

Double glazed window to front elevation, electric feature fireplace, telephone point, TV aerial point and radiator.