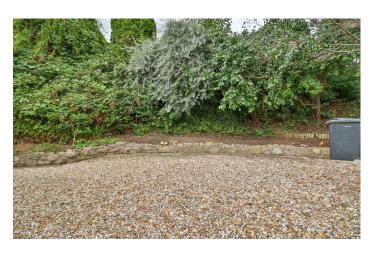

#### Rear

To the rear of the property is an area which is laid to gravel with shrub borders and has access to the front of the property.