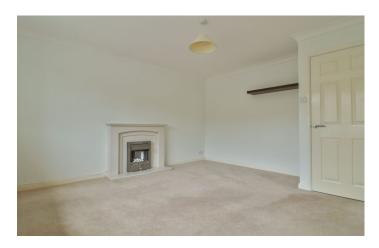

#### Bedroom One 2.73m x 3.31m

Double glazed window to front elevation, built in double wardrobe, cupboard and radiator.

#### Bedroom Two 2.74m x 2.81m

Double glazed window to rear elevation and radiator.