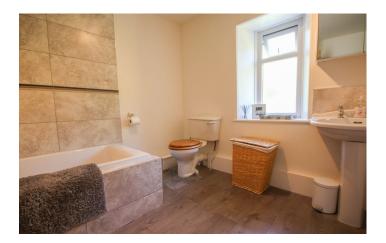

## Bathroom

Suite comprising bath with shower over, wash hand basin, w.c, electric heated towel rail, double glazed window to the rear and airing cupboard which includes the water tank.

**Bedroom One** 4.83m x 2.47m – maximum measurements Double glazed window to the front.