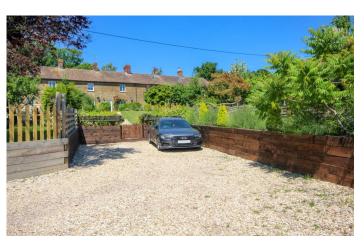

## **Front Garden**

To the front of the property there is off road parking for three/four cars. The front garden is largely laid to lawn with planted beds and gravel pathway leading to the property with patio area.