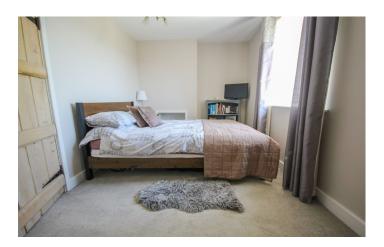

## Bathroom

Suite comprising bath with shower over, wash hand basin, w.c, electric heated towel rail, double glazed window to the rear and airing cupboard which includes the water tank.

**Bedroom One** 4.83m x 2.47m – maximum measurements Double glazed window to the front.