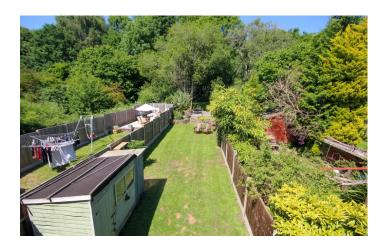

## **Rear Garden**

To the rear the garden is largely laid to lawn with patio area, wooden shed and there is a right of way for neighbouring properties across the rear of the property.