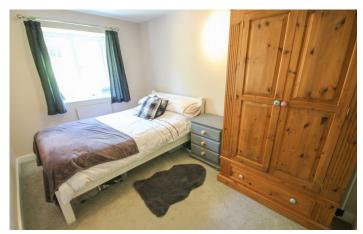

**Bedroom Two** 3.67m x 2.40m – maximum measurements Double glazed window to the rear and electric panel wall heater.