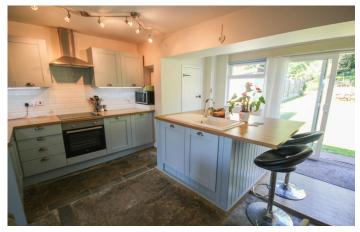

# **Kitchen/Dining Area**

Comprising of a range of wall, base and drawer units, work surfacing, double glazed window to the rear, double glazed patio doors to the rear, integrated electric oven, integrated electric hob with cookerhood over, space for fridge freezer and a central island housing the one bowl porcelain butler sink drainer and space for dishwasher & space for washing machine.