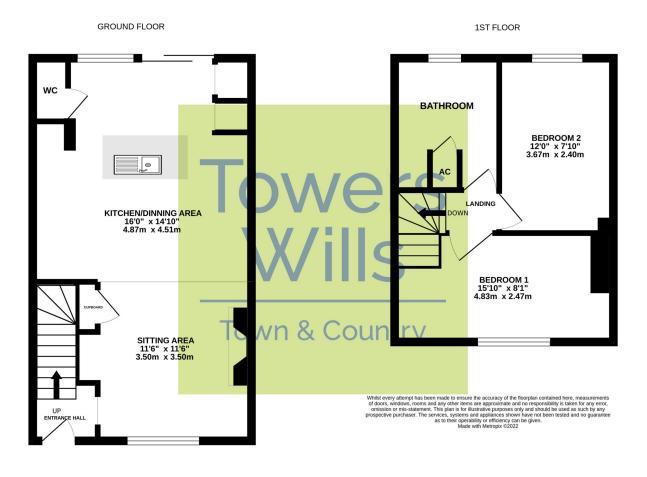

# Floor Plan

Please Note No tests have been undertaken of any of the services and any intending purchasers should satisfy themselves in this regard. Towers Wills Ltd for themselves and for the vendor of this property whose agents they are, give notice that, (i) these particulars do not constitute any part of an offer or contract, (ii) all statements contained within these particulars are made without responsibility on the part of Towers Wills or the vendor, (iii) whilst made in good faith, none of the statements contained within these particulars are to be relied upon as a statement of representation or fact, (iv) any intending purchaser must satisfy him/herself by inspection or otherwise as to the correctness of each of the statements contained within these particulars, (v) the vendor does not make or give either Towers Wills or any person in their employment any authority to make or give representation or warranty whatsoever in relation to this property.

## Open Plan Kitchen/Diner/Sitting Room 8.01m x 4.87m

## Sitting Room Area

With a double glazed window to the front with window seat, log burner, under stairs cupboard, electric panel wall heater and blue lias exposed flagstone floors throughout the ground floor.

# **Kitchen/Dining Area**

Comprising of a range of wall, base and drawer units, work surfacing, double glazed window to the rear, double glazed patio doors to the rear, integrated electric oven, integrated electric hob with cookerhood over, space for fridge freezer and a central island housing the one bowl porcelain butler sink drainer and space for dishwasher & space for washing machine.

# W.C

With w.c and wash hand basin.

# **First Floor Landing**

Includes loft hatch.

## Bathroom

Suite comprising bath with shower over, wash hand basin, w.c, electric heated towel rail, double glazed window to the rear and airing cupboard which includes the water tank.

**Bedroom One** 4.83m x 2.47m – maximum measurements Double glazed window to the front.

**Bedroom Two** 3.67m x 2.40m – maximum measurements Double glazed window to the rear and electric panel wall heater.