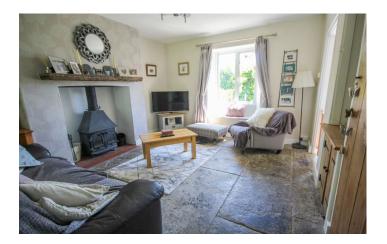

## Sitting Room Area

With a double glazed window to the front with window seat, log burner, under stairs cupboard, electric panel wall heater and blue lias exposed flagstone floors throughout the ground floor.