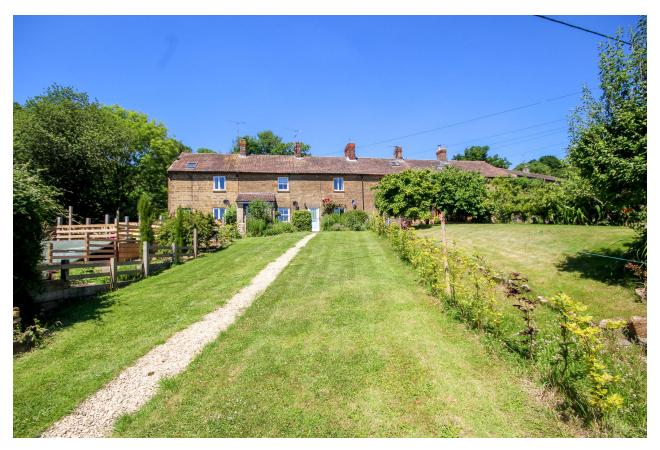

# Offers Over £260,000

Towers Wills are delighted to bring to market this stunning chocolate box cottage in the desirable village of East Chinnock. Extensively renovated by the current owner, this two-bed home offers an open plan downstairs living space with a modern kitchen off-set by the original blue lias stone floors and large fireplace with log burner. Downstairs cloakroom, two double bedrooms, bathroom, off-road parking for 3/4 cars and large front/rear gardens offer far reaching countryside views that complete this stunning property!

## **Front Garden**

To the front of the property there is off road parking for three/four cars. The front garden is largely laid to lawn with planted beds and gravel pathway leading to the property with patio area.

## **Rear Garden**

To the rear the garden is largely laid to lawn with patio area, wooden shed and there is a right of way for neighbouring properties across the rear of the property.

# **Key Features**

- Desirable Village
  Location
- Two Double Bedrooms
- Off Road Parking
- Large Front/Rear Gardens
- Far Reaching Countryside Views