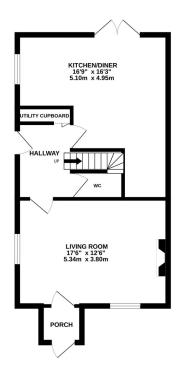

#### **Porch**

With door to the front.

## **Living Room**

With a stable door from the porch, window to the front and woodburning stove.

## **Inner Hallway**

With window to the side, door to the side and door to cloakroom.

## Cloakroom

Comprising wash hand basin, w.c, extractor fan and utility cupboard with plumbing for washing machine.

## Kitchen/Diner

## Kitchen Area

A spacious room for entertaining with family and friends; comprising of a range of wall, base and drawer units, work surfacing with inset stainless steel sink/drainer, integrated electric oven, integrated electric hob with cooker hood over, window to the side.

## **Dining Area**

Being a large open plan area, in turn leading to under stairs recess/study area and there are double glazed patio doors opening to the rear garden.

## Floor Plan

GROUND FLOOR 1ST FLOOR 2ND FLOOR 2ND FLOOR

Whilst every attempt has been made to ensure the accuracy of the floorplan contained here, measurements of doors, windows, norms and any other lems are approximate and no responsibility is taken for any error, omission or mis-statement. This plan is for illustrative purposes only and should be used as such by any prospective purchaser. The services, systems and appliances shown have not been tested and no guarantee as to their operability of efficiency can be given.