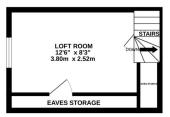

## **Loft Room**

Stairs from landing with window to the side, eaves storage and radiator.

## Floor Plan

GROUND FLOOR 1ST FLOOR 2ND FLOOR 2ND FLOOR

Whilst every attempt has been made to ensure the accuracy of the floorplan contained here, measurements of doors, windows, norms and any other lems are approximate and no responsibility is taken for any error, omission or mis-statement. This plan is for illustrative purposes only and should be used as such by any prospective purchaser. The services, systems and appliances shown have not been tested and no guarantee as to their operability of efficiency can be given.