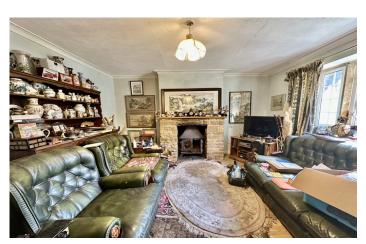

## **Living Room**

With a stable door from the porch, window to the front and woodburning stove.