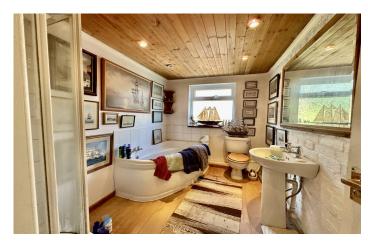

### **Bathroom**

Suite comprising corner bath, separate shower cubicle, wash hand basin, w.c, part tiled, radiator and window to the side.