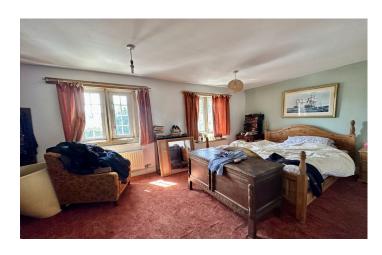

#### **Bedroom One**

Two windows to the front, radiator and built-in wardrobe.

## **Bedroom Two**

Window to the rear, radiator and over stairs storage cupboard.