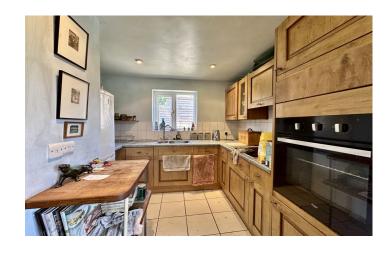

## Kitchen/Diner

## Kitchen Area

A spacious room for entertaining with family and friends; comprising of a range of wall, base and drawer units, work surfacing with inset stainless steel sink/drainer, integrated electric oven, integrated electric hob with cooker hood over, window to the side.