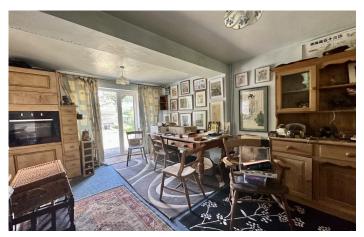

## **Dining Area**

Being a large open plan area, in turn leading to under stairs recess/study area and there are double glazed patio doors opening to the rear garden.