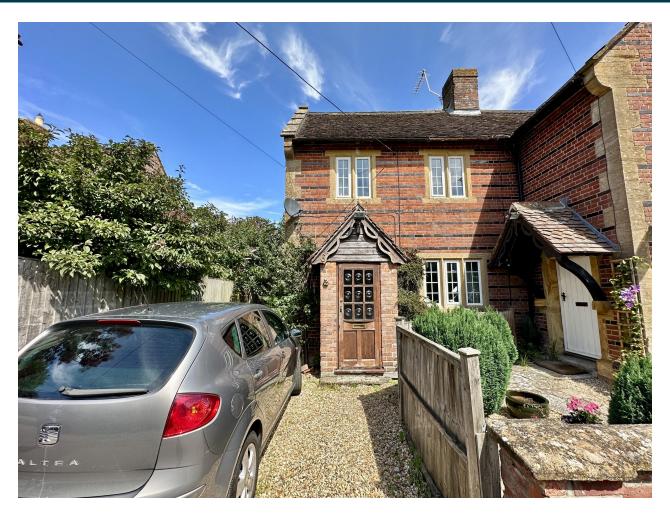

## £250,000

Towers Wills welcome to the market this two bedroom with loft room, end of terrace property, situated in a particularly tucked away and pretty position. The property is in need of renovation throughout and briefly comprising; porch, living room with woodburning stove, cloakroom w.c, kitchen, dining room, two bedrooms, loft room, bathroom, driveway and rear garden.

# **Key Features**

- Tucked Away
   Position
- End of Terrace
- Two Bedrooms & Loft Room
- In Need of Modernisation Throughout
- Driveway
- Rear Garden