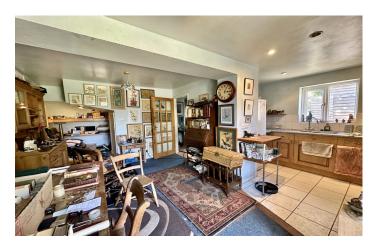

## Kitchen/Diner

## **Dining Area**

Being a large open plan area, in turn leading to under stairs recess/study area and there are double glazed patio doors opening to the rear garden.