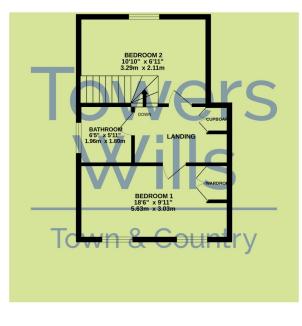

## **First Floor Landing**

Stairs from inner hallway and airing cupboard.

#### **Bedroom One**

Two windows to the front, radiator and built-in wardrobe.

## **Bedroom Two**

Window to the rear, radiator and over stairs storage cupboard.

### **Bathroom**

Suite comprising corner bath, separate shower cubicle, wash hand basin, w.c, part tiled, radiator and window to the side.

## Floor Plan

GROUND FLOOR 1ST FLOOR 2ND FLOOR 2ND FLOOR

Whilst every attempt has been made to ensure the accuracy of the floorplan contained here, measurements of doors, windows, norms and any other lems are approximate and no responsibility is taken for any error, omission or mis-statement. This plan is for illustrative purposes only and should be used as such by any prospective purchaser. The services, systems and appliances shown have not been tested and no guarantee as to their operability of efficiency can be given.