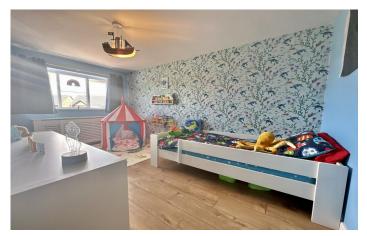

#### **Bedroom Three**

With window to the rear and radiator.

**Bedroom Four** Window to the rear and radiator.