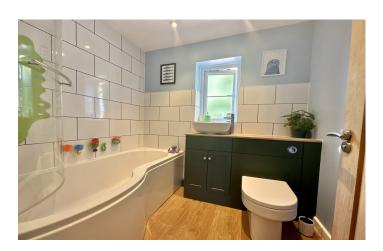

# Bathroom

Suite comprising of bath with shower over, wash hand basin, w.c, extractor fan, tiling and window to the rear.