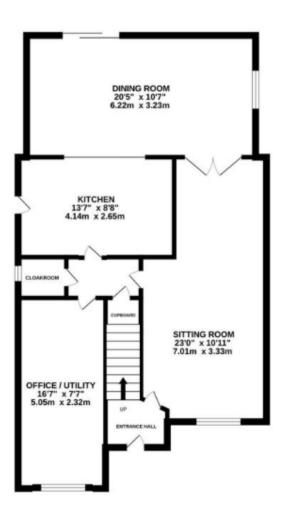

# **Entrance Hall**

With double glazed door to the front, stairs to first floor landing and radiator.

# Living Room

A spacious family living area with double glazed window to the front, two radiators and opening through to dining/family room.

## **Dining Area/Family Room**

A particularly large open plan space, perfect for entertaining with family and friends; with three velux skylights, two radiators and doors opening onto the rear patio.

#### **Kitchen**

A well presented modern kitchen comprising of a range of wall, base and drawer units, work surfacing with inset sink/drainer, space for Range cooker with stainless steel cooker hood over, glass splash backs, space for American style fridge/freezer and being open plan to the dining area.

## **Inner Hallway**

Door to cloakroom w.c.

#### **Cloakroom W.C**

Comprising wash hand basin, w.c, window to the side and radiator.

#### Study/Utility Room

A particularly versatile room with window to the front, radiator, utility area, work surfacing, plumbing for washing machine and space for tumble dryer.

# Floor Plan

Please Note No tests have been undertaken of any of the services and any intending purchasers should satisfy themselves in this regard. Towers Wills Ltd for themselves and for the vendor of this property whose agents they are, give notice that, (i) these particulars do not constitute any part of an offer or contract, (ii) all statements contained within these particulars are made without responsibility on the part of Towers Wills or the vendor, (iii) whilst made in good faith, none of the statements contained within these particulars are to be relied upon as a statement of representation or fact, (iv) any intending purchaser must satisfy him/herself by inspection or otherwise as to the correctness of each of the statements contained within these particulars, (v) the vendor does not make or give either Towers Wills or any person in their employment any authority to make or give representation or warranty whatsoever in relation to this property.