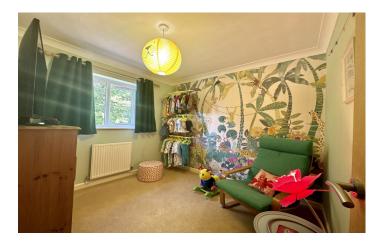

#### **Bedroom Three**

With window to the rear and radiator.

**Bedroom Four** Window to the rear and radiator.