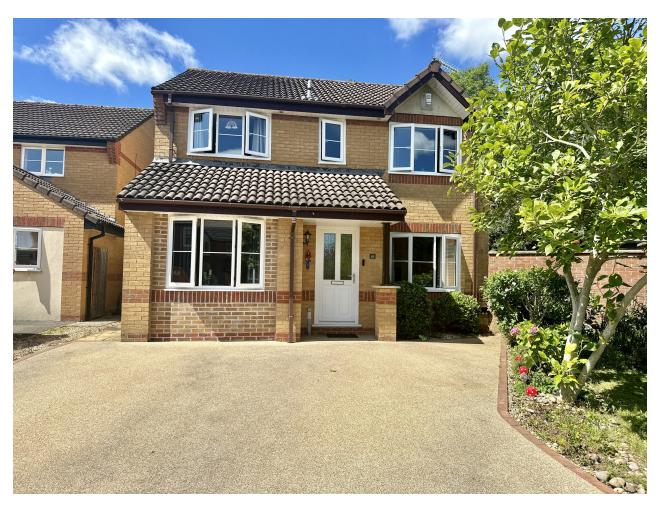

# 61, Fennel Way, Yeovil, Somerset BA22 8SA £350,000

Towers Wills welcome to the market this extended, four bedroom detached family home, situated in a quiet sought-after position, on the west side of Yeovil and briefly comprising; reception hallway, living room, stunning kitchen/diner/family room, cloakroom w.c, study/utility room, four bedrooms, ensuite, driveway and rear and side gardens.

# **Key Features**

- Extended
- Detached
- Four Bedrooms
- Master En-suite
- Sought-after Location
- Gardens
- Driveway

## Outside

To the front of the property is a resin driveway, providing off road parking for two vehicles.

To the rear of the property is an enclosed area of garden laid to patio, whilst to the side, there is an additional area of garden, laid to artificial lawn for low maintenance, outside tap and outside light.