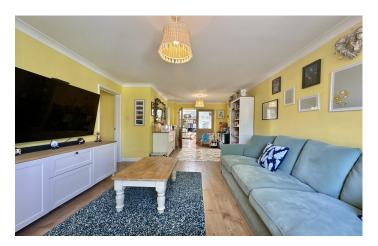

# Living Room

A spacious family living area with double glazed window to the front, two radiators and opening through to dining/family room.