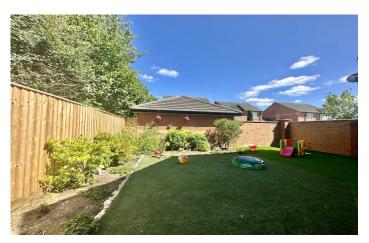

## Outside

To the front of the property is a resin driveway, providing off road parking for two vehicles.

To the rear of the property is an enclosed area of garden laid to patio, whilst to the side, there is an additional area of garden, laid to artificial lawn for low maintenance, outside tap and outside light.