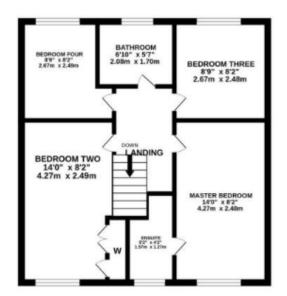

#### **First Floor Landing**

Stairs from reception hallway and loft access.

#### **Bedroom One**

With window to the rear, radiator and door to en-suite.

## **En-suite**

Comprising shower cubicle, wash hand basin, w.c, heated towel rail, tiling and window to the front.

**Bedroom Two** With window to the front and radiator.

#### **Bedroom Three**

With window to the rear and radiator.

**Bedroom Four** Window to the rear and radiator.

# Bathroom

Suite comprising of bath with shower over, wash hand basin, w.c, extractor fan, tiling and window to the rear.

# Floor Plan

Please Note No tests have been undertaken of any of the services and any intending purchasers should satisfy themselves in this regard. Towers Wills Ltd for themselves and for the vendor of this property whose agents they are, give notice that, (i) these particulars do not constitute any part of an offer or contract, (ii) all statements contained within these particulars are made without responsibility on the part of Towers Wills or the vendor, (iii) whilst made in good faith, none of the statements contained within these particulars are to be relied upon as a statement of representation or fact, (iv) any intending purchaser must satisfy him/herself by inspection or otherwise as to the correctness of each of the statements contained within these particulars, (v) the vendor does not make or give either Towers Wills or any person in their employment any authority to make or give representation or warranty whatsoever in relation to this property.