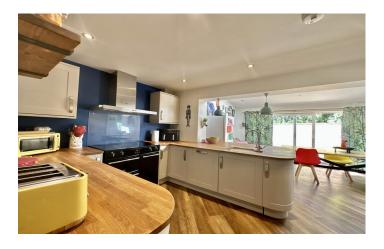

#### **Kitchen**

A well presented modern kitchen comprising of a range of wall, base and drawer units, work surfacing with inset sink/drainer, space for Range cooker with stainless steel cooker hood over, glass splash backs, space for American style fridge/freezer and being open plan to the dining area.