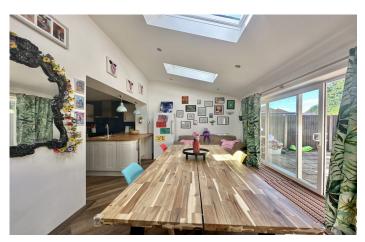

## **Dining Area/Family Room**

A particularly large open plan space, perfect for entertaining with family and friends; with three velux skylights, two radiators and doors opening onto the rear patio.