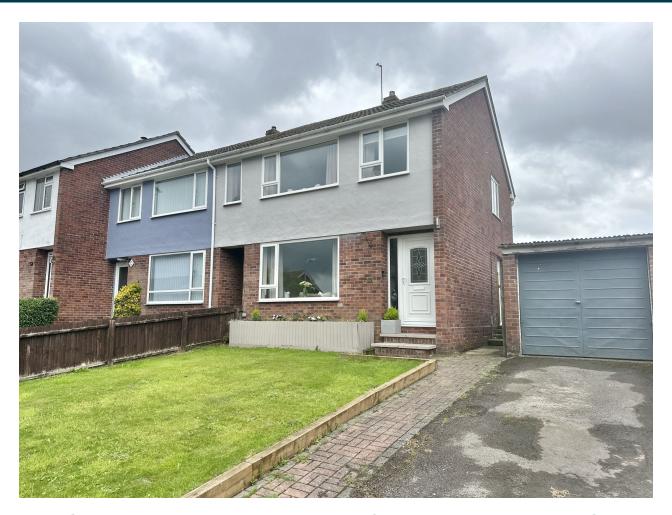

# 64, Greenwood Road, Yeovil, Somerset BA21 3LQ £280,000

Towers Wills welcome to the market this extended family home situated in a popular residential location on the West side of Yeovil. Beautifully presented throughout the accommodation comprises: Hallway, living room, kitchen / diner/ family room, three bedrooms, bathroom, driveway, garage and enclosed rear garden.

#### **Front Garden**

To the front the garden is largely laid to lawn with a driveway leading to the garage to the side.

#### Garage

With 'up and over' door, power and light.