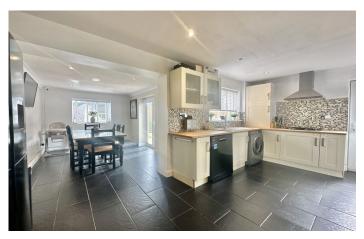

Fitted with a range of wall, base and drawer units, work surfacing with one and a half bowl porcelain sink drainer, central heating boiler, integrated gas hob with cookerhood over, integrated electric oven, space for washing machine, tumble dryer, dishwasher and fridge freezer, double glazed window to the rear and double glazed door to the side. Open box arch to the:

**Dining Area** 3.36m x 2.76m - maximum measurements

Double glazed window to the rear, double glazed French doors to the rear garden and radiator.