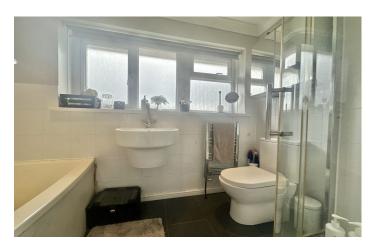

#### **Bathroom**

Suite comprising bath, shower cubicle, wash hand basin, w.c, heated towel rail and double glazed window to the rear.