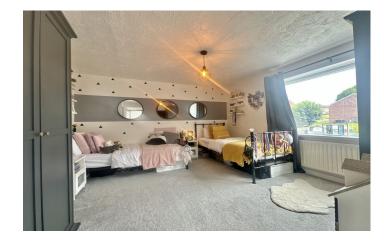

**Bedroom Three**  $2.97 \text{m} \times 2.16 \text{m}$  - maximum measurements Double glazed window to the front and radiator.