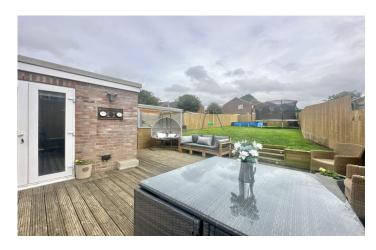

#### **Rear Garden**

To the rear the garden is mainly laid to lawn with a decking area, outside tap and power.