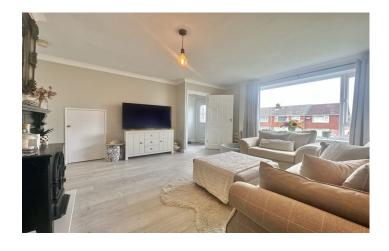

#### **Entrance Hall**

Double glazed door to the front and radiator.

**Lounge** 4.67m x 4.17m - maximum measurements

Double glazed window to the front, radiator and under stairs cupboard.

**Kitchen Area** 2.83m x 5.19m - maximum measurements