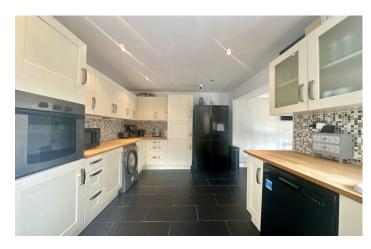

Fitted with a range of wall, base and drawer units, work surfacing with one and a half bowl porcelain sink drainer, central heating boiler, integrated gas hob with cookerhood over, integrated electric oven, space for washing machine, tumble dryer, dishwasher and fridge freezer, double glazed window to the rear and double glazed door to the side. Open box arch to the: