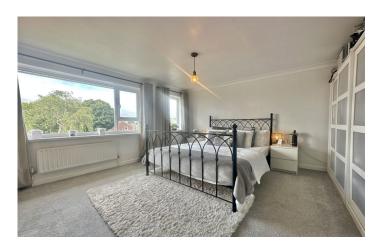

#### **First Floor Landing**

Double glazed window to the side, cupboard and loft hatch.

**Bedroom One** 3.95m x 4.34m - maximum measurements Two radiators and two double glazed windows to the front.

**Bedroom Two** 4.34m x 3.70m - maximum measurements Double glazed window to the rear and radiator.