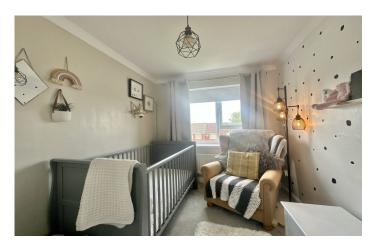

**Bedroom Three**  $2.97 \text{m} \times 2.16 \text{m}$  - maximum measurements Double glazed window to the front and radiator.