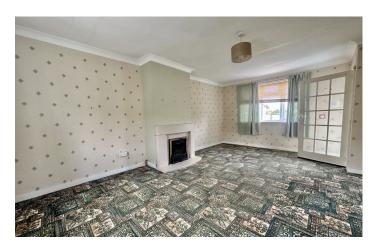

## **Living Room**

A dual aspect room with double glazed windows to both the front and rear and gas fireplace with surround.