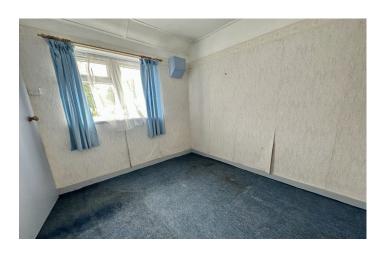

#### **Bedroom One**

A dual aspect room with windows to both the front and rear and over stairs storage cupboard.

#### **Bedroom Two**

Double glazed window to the front over stairs storage cupboard.

#### **Bedroom Three**

Double glazed window to the rear.