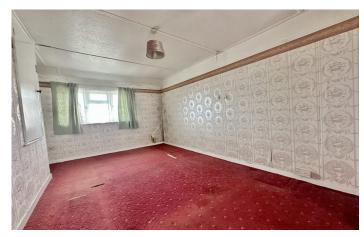

## **Living Room**

A dual aspect room with double glazed windows to both the front and rear and gas fireplace with surround.