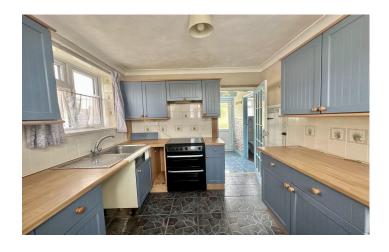

#### Kitchen

Comprising of a range of wall, base and drawer units, work surfacing with inset stainless steel sink/drainer, space for cooker, tiling to splash prone areas, plumbing for washing machine, tiled flooring and door to rear hallway.