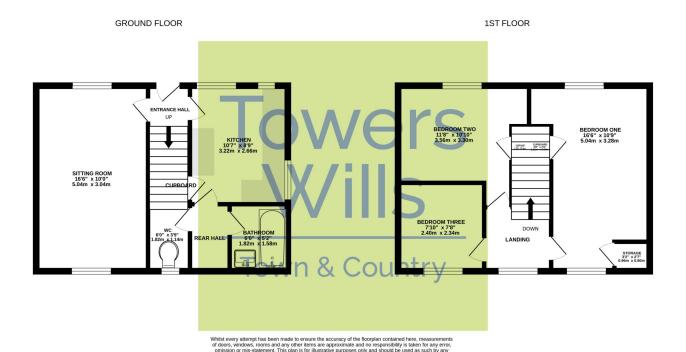

# **Reception Hallway**

Double glazed door to the front.

## **Living Room**

A dual aspect room with double glazed windows to both the front and rear and gas fireplace with surround.

#### Kitchen

Comprising of a range of wall, base and drawer units, work surfacing with inset stainless steel sink/drainer, space for cooker, tiling to splash prone areas, plumbing for washing machine, tiled flooring and door to rear hallway.

# **Rear Hallway**

With double glazed door to the rear garden and door to shower room.

## **Shower Room**

Comprising shower cubicle, wash hand basin with vanity unit under, window to the rear and extractor fan.

## Separate W.C

With w.c and window to the rear.

## **First Floor Landing**

Stairs from reception hallway with double glazed window to the rear.

#### **Bedroom One**

A dual aspect room with windows to both the front and rear and over stairs storage cupboard.

#### **Bedroom Two**

Double glazed window to the front over stairs storage cupboard.

#### **Bedroom Three**

Double glazed window to the rear.

# Floor Plan

Please Note No tests have been undertaken of any of the services and any intending purchasers should satisfy themselves in this regard. Towers Wills Ltd for themselves and for the vendor of this property whose agents they are, give notice that, (i) these particulars do not constitute any part of an offer or contract, (ii) all statements contained within these particulars are made without responsibility on the part of Towers Wills or the vendor, (iii) whilst made in good faith, none of the statements contained within these particulars are to be relied upon as a statement of representation or fact, (iv) any intending purchaser must satisfy him/herself by inspection or otherwise as to the correctness of each of the statements contained within these particulars, (v) the vendor does not make or give either Towers Wills or any person in their employment any authority to make or give representation or warranty whatsoever in relation to this property.

Photographs / Floor Plans Photographs are reproduced for general information and it must not be inferred that any item is included for sale with this property. Please note floor plans are not to scale and are for identification purposes only. The photographs used in these particulars may have been taken with the use of a wide angle lens. If you have any queries as to the size of the accommodation or plot, please address these with the agent prior to making an appointment to view