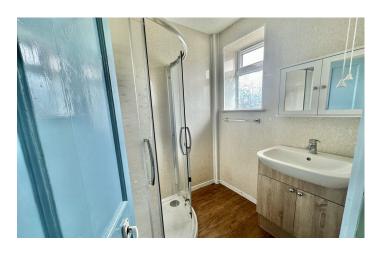

## **Shower Room**

Comprising shower cubicle, wash hand basin with vanity unit under, window to the rear and extractor fan.