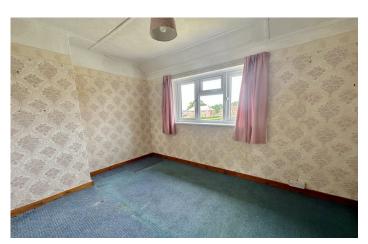

#### **Bedroom One**

A dual aspect room with windows to both the front and rear and over stairs storage cupboard.

#### **Bedroom Two**

Double glazed window to the front over stairs storage cupboard.

#### **Bedroom Three**

Double glazed window to the rear.