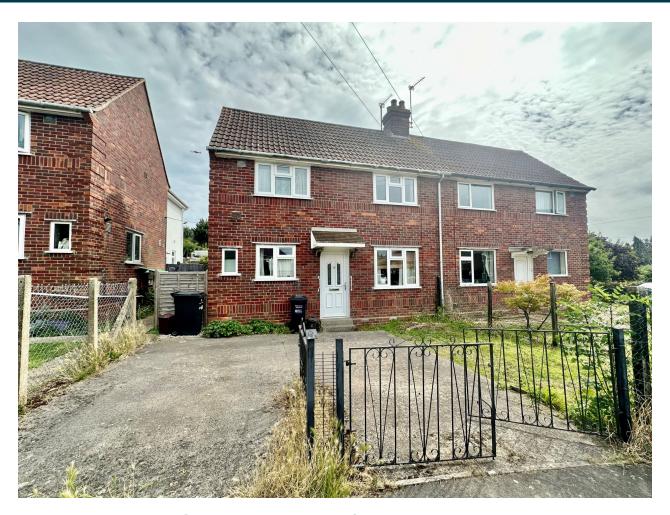

# 72, Westfield Grove, Yeovil, Somerset BA21 3DN £140,000

Towers Wills welcome to the market this three bedroom semi-detached family home, requiring modernisation and briefly comprising; reception hallway, living room, kitchen, ground floor shower room/w.c, three bedrooms, driveway for two vehicles and rear garden. NO ONWARD CHAIN.

#### **Outside**

To the front of the property is a driveway providing off road parking for two vehicles.

# **Key Features**

- Semi-detached
- Three Bedrooms
- Requires
   Modernisation
- Driveway
- Rear Garden
- NO ONWARD CHAIN