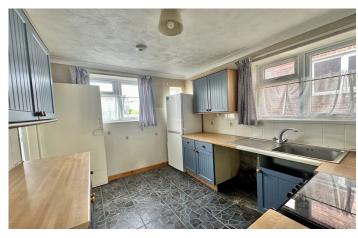

#### Kitchen

Comprising of a range of wall, base and drawer units, work surfacing with inset stainless steel sink/drainer, space for cooker, tiling to splash prone areas, plumbing for washing machine, tiled flooring and door to rear hallway.