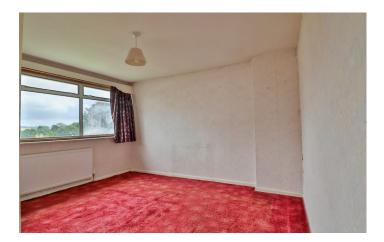

#### Landing

With hatch to roof space, airing cupboard housing the boiler and window with outlook to the side.

**Bedroom One** 3.07m x 3.61m With window outlook to the rear, wardrobe and radiator.

**Bedroom Two** 3.08m x 3.65 With window outlook to the front and radiator.

**Bedroom Three** 2.14m x 2.72m maximum measurements to include bulk head over the stairs With window outlook to the front and radiator.

**Shower Room** 2.18m x 2.37m maximum measurements to include airing cupboard in the hall Fitted with corner shower, WC, pedestal hand basin with part tiled splashback, radiator and window with outlook to the rear.