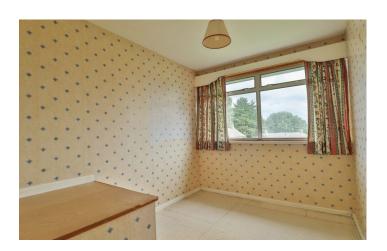

#### Landing

With hatch to roof space, airing cupboard housing the boiler and window with outlook to the side.

**Bedroom One** 3.07m x 3.61m With window outlook to the rear, wardrobe and radiator.

**Bedroom Two** 3.08m x 3.65 With window outlook to the front and radiator.

**Bedroom Three** 2.14m x 2.72m maximum measurements to include bulk head over the stairs With window outlook to the front and radiator.

**Shower Room** 2.18m x 2.37m maximum measurements to include airing cupboard in the hall Fitted with corner shower, WC, pedestal hand basin with part tiled splashback, radiator and window with outlook to the rear.