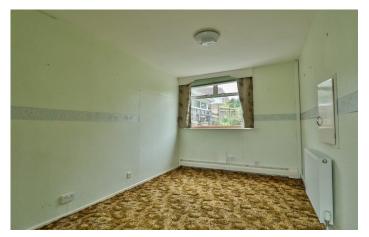

#### Landing

With hatch to roof space, airing cupboard housing the boiler and window with outlook to the side.

**Bedroom One** 3.07m x 3.61m With window outlook to the rear, wardrobe and radiator.

**Bedroom Two** 3.08m x 3.65 With window outlook to the front and radiator.

**Bedroom Three** 2.14m x 2.72m maximum measurements to include bulk head over the stairs With window outlook to the front and radiator.

**Shower Room** 2.18m x 2.37m maximum measurements to include airing cupboard in the hall Fitted with corner shower, WC, pedestal hand basin with part tiled splashback, radiator and window with outlook to the rear.