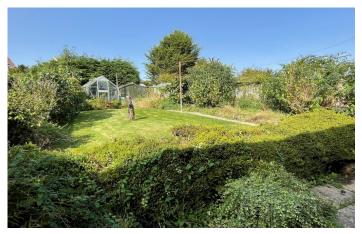

#### Gardens

To the front there is a large lawned area with shrubs. To the rear the garden is mostly laid to lawn, patio area, shed, greenhouse, outside tap and side access.