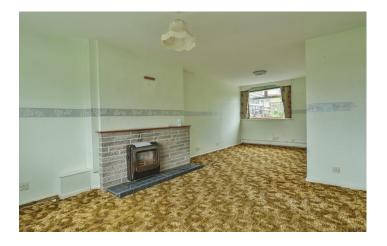

#### Lounge 3.53m x 4.02m

With window outlook to the front, radiator and is open plan to the dining room.

**Dining Room** 2.62, x 3.18m With window outlook to the rear and radiator.