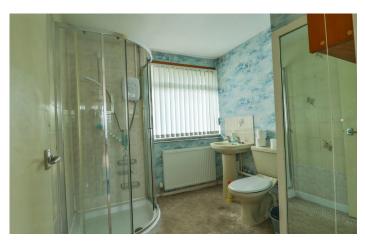

**Bedroom Three** 2.14m x 2.72m maximum measurements to include bulk head over the stairs With window outlook to the front and radiator.

**Shower Room** 2.18m x 2.37m maximum measurements to include airing cupboard in the hall Fitted with corner shower, WC, pedestal hand basin with part tiled splashback, radiator and window with outlook to the rear.