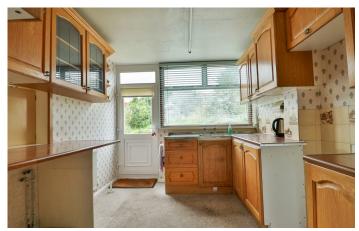

#### Kitchen 2.64m x 3.19m

Fitted with timber effect worktops and doors with a range of wall and base units. A stainless steel sink drainer unit, space for cooker, radiator, window with outlook to the rear and door leading out to the rear.