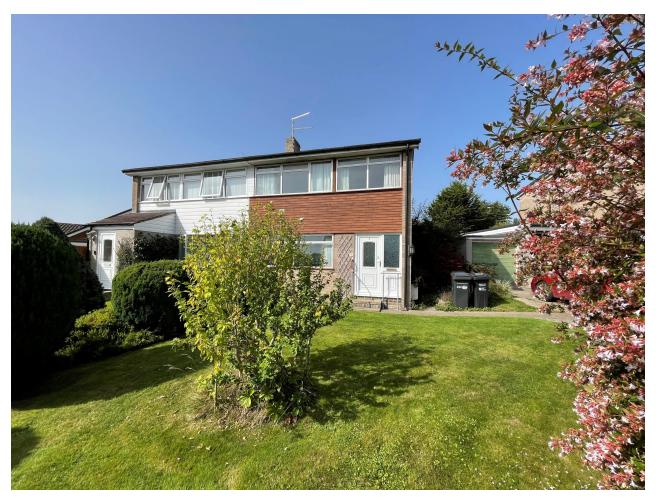

# 9, Rivers Road, Yeovil, Somerset BA21 5RJ £230,000

Towers Wills welcome to the market this semi-detached property, in a popular quiet location, with scope for extension (subject to necessary planning permission etc). The property is offered to the market with NO ONWARD CHAIN and briefly comprises; hall, lounge, dining room, kitchen, three bedrooms, shower room, good size front and rear garden, off road parking and garage.

#### Gardens

To the front there is a large lawned area with shrubs. To the rear the garden is mostly laid to lawn, patio area, shed, greenhouse, outside tap and side access.