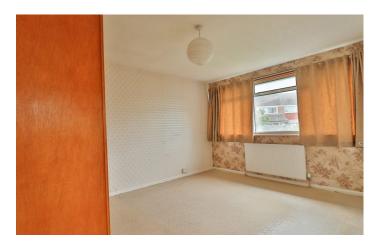

#### Landing

With hatch to roof space, airing cupboard housing the boiler and window with outlook to the side.

**Bedroom One** 3.07m x 3.61m With window outlook to the rear, wardrobe and radiator.

**Bedroom Two** 3.08m x 3.65 With window outlook to the front and radiator.

**Bedroom Three** 2.14m x 2.72m maximum measurements to include bulk head over the stairs With window outlook to the front and radiator.

**Shower Room** 2.18m x 2.37m maximum measurements to include airing cupboard in the hall Fitted with corner shower, WC, pedestal hand basin with part tiled splashback, radiator and window with outlook to the rear.