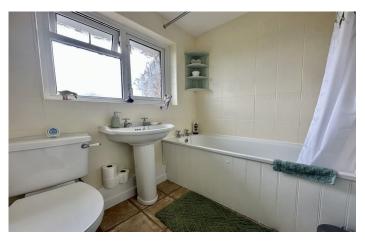

#### **Bathroom**

A well presented suite comprising of bath, wash hand basin, w.c, radiator, window to the rear and tiling.