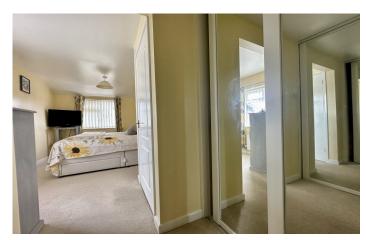

#### **Bedroom One**

With double glazed windows to the front and side, two radiators and being open plan to the dressing area.

#### **Dressing Area**

With two large double built-in mirrored wardrobes and in turn leading through to the en-suite.