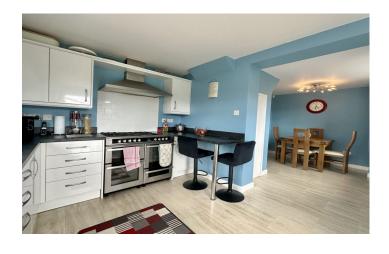

#### Kitchen/Diner

A perfect area for entertaining with family and friends; a spacious kitchen comprising of a range of wall, base and drawer units, work surfacing with inset stainless steel sink/drainer, plumbing for washing machine, plumbing for dishwasher, space for Range cooker, space for fridge, space for freezer, tiling to splash prone areas, double glazed windows to rear and side, double glazed door to the rear garden and being open plan to the dining area.

### **Dining Area**

With window to the rear, radiator and under stairs storage cupboard.