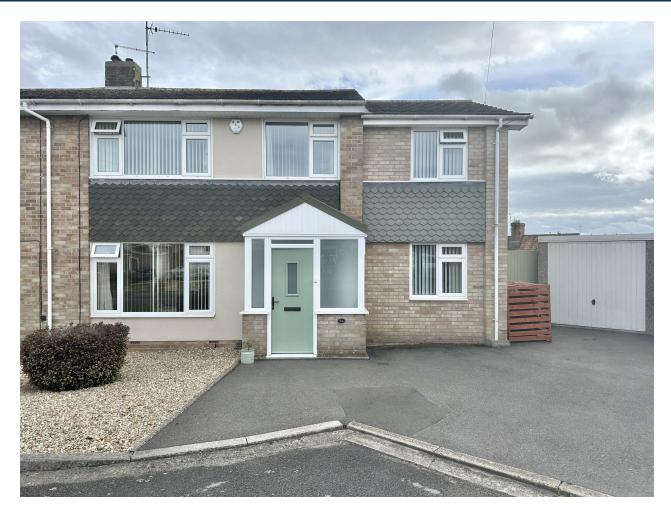

# 94, Legion Road, Yeovil, Somerset BA21 3AY £350,000

Towers Wills welcome to the market this immaculately presented, extended, four bedroom semi-detached family home, situated in a sought-after residential location and briefly comprising; reception hallway, cloakroom, study, dual aspect living room, kitchen/diner, four bedrooms, en-suite, dressing room to master, family bathroom, driveway, garage and rear garden.

#### **Outside**

To the front of the property is a driveway providing off road parking and further area laid to stone chip.