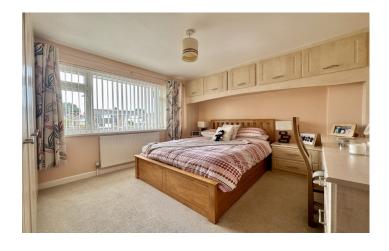

#### **Bedroom Two**

With window to the front, radiator and fitted wardrobes and bedroom furniture.

#### **Bedroom Three**

With window to the rear, fitted mirrored wardrobes and radiator.