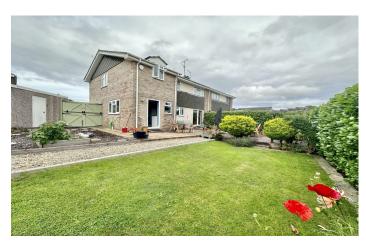

#### **Rear Garden**

To the rear the property benefits from a generous size corner plot, with a good degree of privacy, with a patio area, area laid to lawn, stocked borders with a variety of plants, trees and shrubs. There is a seating area laid to decking with pergola, hedgerow borders, outside tap, outside light and gated side access.