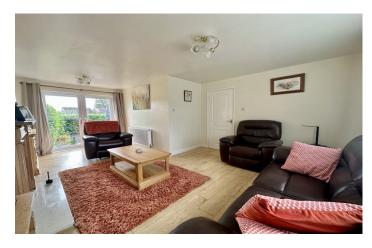

#### **Living Room**

A spacious dual aspect living room with double glazed window to the front, double glazed doors opening to the rear garden, gas fireplace and two radiators.