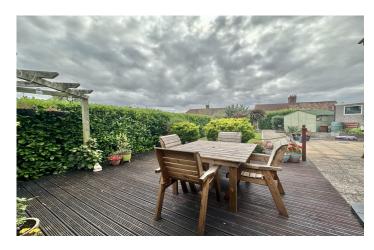

#### **Rear Garden**

To the rear the property benefits from a generous size corner plot, with a good degree of privacy, with a patio area, area laid to lawn, stocked borders with a variety of plants, trees and shrubs. There is a seating area laid to decking with pergola, hedgerow borders, outside tap, outside light and gated side access.