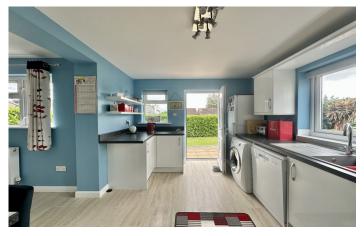

#### Kitchen/Diner

A perfect area for entertaining with family and friends; a spacious kitchen comprising of a range of wall, base and drawer units, work surfacing with inset stainless steel sink/drainer, plumbing for washing machine, plumbing for dishwasher, space for Range cooker, space for fridge, space for freezer, tiling to splash prone areas, double glazed windows to rear and side, double glazed door to the rear garden and being open plan to the dining area.