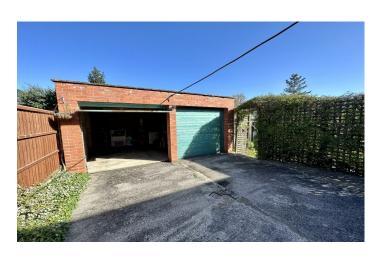

# **Detached Double Garage**

With two 'up and over' doors, power, light and archway through to potting shed.