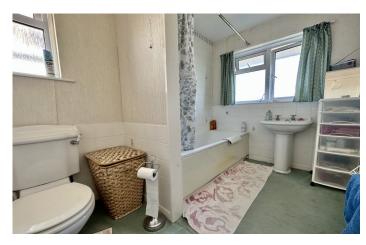

#### **Bathroom**

Suite comprising of bath, wash hand basin, w.c, part tiled, loft access and windows to both the side and rear.