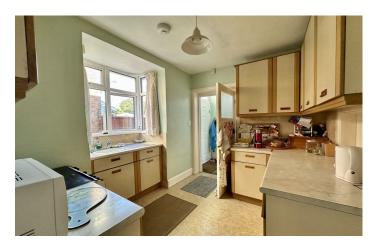

#### **Kitchen**

Comprising of a range of wall, base and drawer units, work surfacing with inset stainless steel sink/drainer, space for cooker, radiator, window to the side and door to the rear hall.