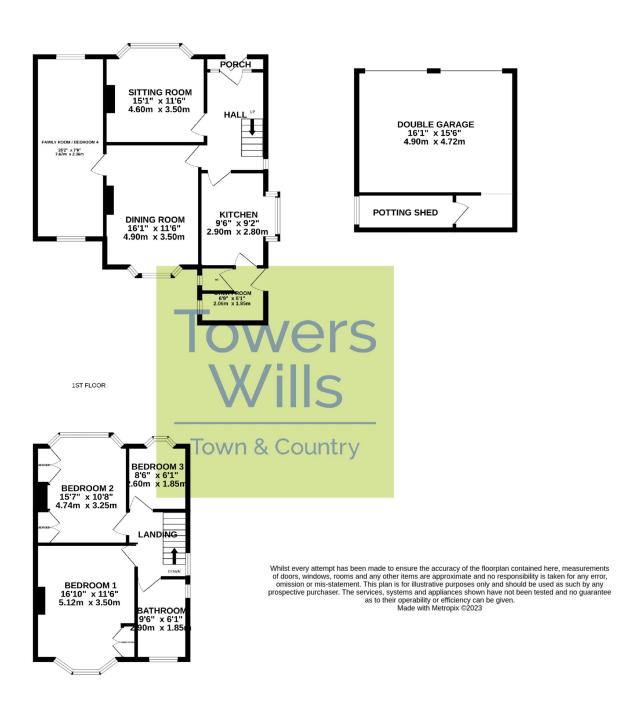

#### **Porch**

With double glazed door to the front.

## **Hallway**

Door to the front and under stairs storage cupboard.

## **Living Room**

A bay fronted room with window to the front, radiator and gas fireplace.

## **Dining Room**

With window to the rear, radiator and electric fireplace.

## Family Room/Bedroom Four

A dual aspect room with windows to both the front and rear and radiator.

#### **Kitchen**

Comprising of a range of wall, base and drawer units, work surfacing with inset stainless steel sink/drainer, space for cooker, radiator, window to the side and door to the rear hall.

# **Utility Room**

With window to the side, Worcester combination boiler, tiled floor and plumbing for washing machine.

#### **Bedroom One**

With bay window to the rear, radiator and built-in airing cupboard.

#### **Bedroom Two**

With bay window to the front, radiator and built-in wardrobes.

#### **Bedroom Three**

With window to the front and radiator.

#### **Bathroom**

Suite comprising of bath, wash hand basin, w.c, part tiled, loft access and windows to both the side and rear.

# **Detached Double Garage**

With two 'up and over' doors, power, light and archway through to potting shed.

# **Potting Shed**

With window to the side.