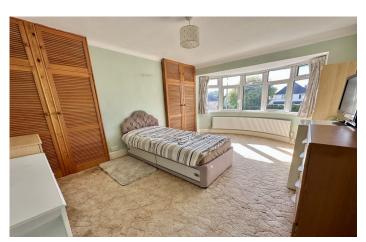

#### **Bedroom One**

With bay window to the rear, radiator and built-in airing cupboard.

#### **Bedroom Two**

With bay window to the front, radiator and built-in wardrobes.