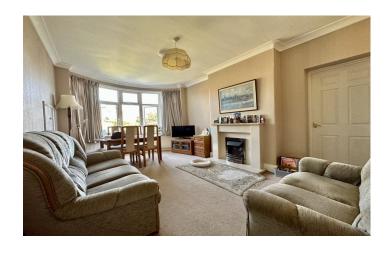

## **Living Room**

A bay fronted room with window to the front, radiator and gas fireplace.