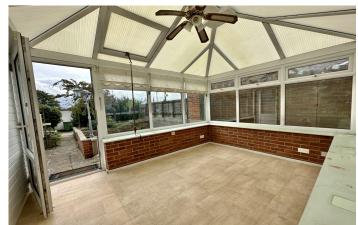

#### **Dining Room**

With double glazed window to the rear and radiator.

Inner Hallway With door to the lean-to.

**Lean-to** With light and tap.

**Conservatory** 3.43m x 2.40m Door to courtyard area.

**First Floor Landing** Stairs from reception hallway.