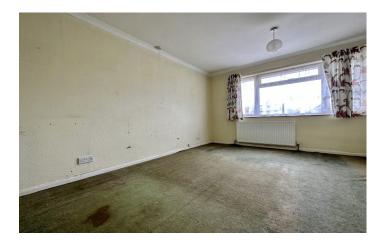

#### **Dining Room**

With double glazed window to the rear and radiator.

Inner Hallway With door to the lean-to.

**Lean-to** With light and tap.

**Conservatory** 3.43m x 2.40m Door to courtyard area.

**First Floor Landing** Stairs from reception hallway.