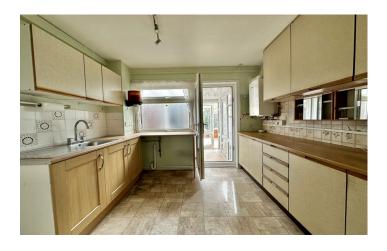

#### **Kitchen**

Comprising of a range of wall, base and drawer units, work surfacing with inset stainless steel sink/drainer, plumbing for washing machine, both electric and gas cooker points and pantry housing gas meter.