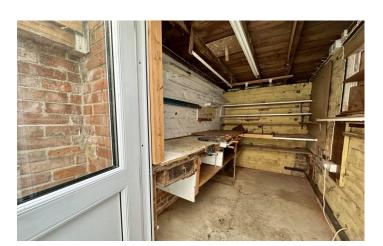

Bedroom Three** With window to the front and radiator.

**Shower Room** Comprising shower cubicle, wash hand basin with vanity unit under, heated towel rail and window to the rear.

**Separate W.C** Comprising w.c and window to the rear.

#### Outside

To the front of the property is a driveway providing off road parking, whilst to the rear is an enclosed garden.

#### **Rear Garden**

Being laid to patio, raised borders stocked with plants and shrubs and

### **Key Features**

- NO ONWARD CHAIN
- Terrace
- Three Bedrooms
- Requiring Modernisation
- Driveway
- Rear Garden

## **Contact Us**

Towers Wills Estate Agents - Yeovil 114, Hendford Hill Yeovil Somerset BA202RF T: 01935 577032 E: info@towerswills.co.uk gated rear access.

### Workshop

With workbench, power and light.

















### Floor Plan

GROUND FLOOR

1ST FLOOR



Whilst every attempt has been made to ensure the accuracy of the floorplan contained here, measurements of doors, wholewer, norms and any other items are approximate and no responsibility is taken for any error, omission or mis-statement. This plan is for illustrative purposes only and should be used as such by any prospective purchaser. The services, systems and anglinances shown have not been tested and no guarantee as to their operability or efficiency can be given. Made with Metropix #2023

Please Note No tests have been undertaken of any of the services and any intending purchasers should satisfy themselves in this regard. Towers Wills Ltd for themselves and for the vendor of this property whose agents they are, give notice that, (i) thes