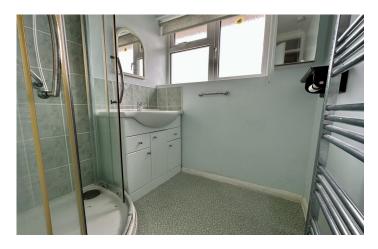

**Shower Room** Comprising shower cubicle, wash hand basin with vanity unit under, heated towel rail and window to the rear.

**Separate W.C** Comprising w.c and window to the rear.