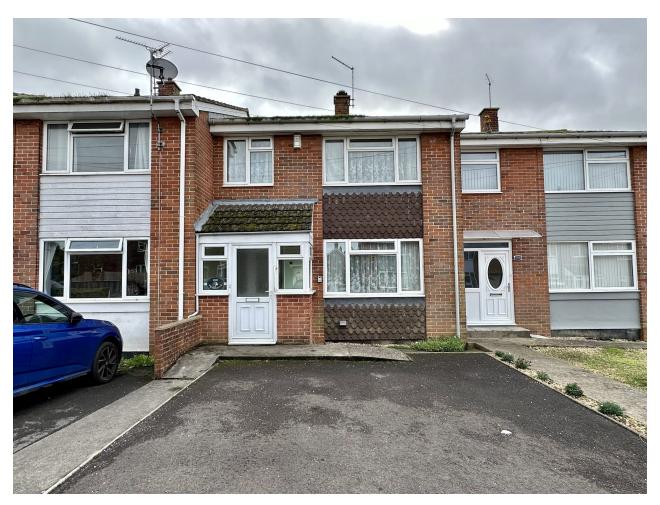

# 106, Abbey Road, Yeovil, Somerset BA21 3EZ Guide Price £170,000

Towers Wills welcome to the market this three bedroom terrace property, situated in a popular residential location, requiring modernisation with NO ONWARD CHAIN. The property briefly comprises; porch, reception hallway, cloakroom/w.c, living room, kitchen, dining room, inner hallway, lean-to, conservatory, three bedrooms, shower room, separate w.c, driveway and rear garden. Gas central heated and double glazed.

#### Outside

To the front of the property is a driveway providing off road parking, whilst to the rear is an enclosed garden.