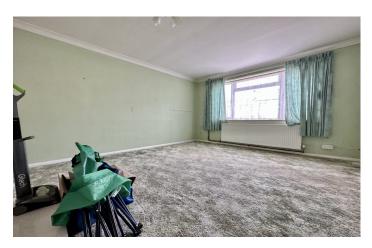

**Bedroom One** With window to the rear, radiator and double built-in wardrobe.

**Bedroom Two** With window to the front, radiator and double built-in wardrobe.

**Bedroom Three** With window to the front and radiator.