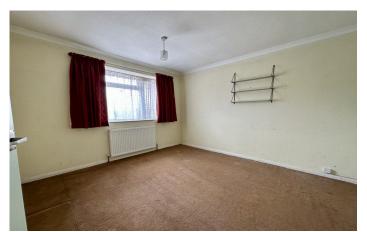

**Bedroom One** With window to the rear, radiator and double built-in wardrobe.

**Bedroom Two** With window to the front, radiator and double built-in wardrobe.

**Bedroom Three** With window to the front and radiator.