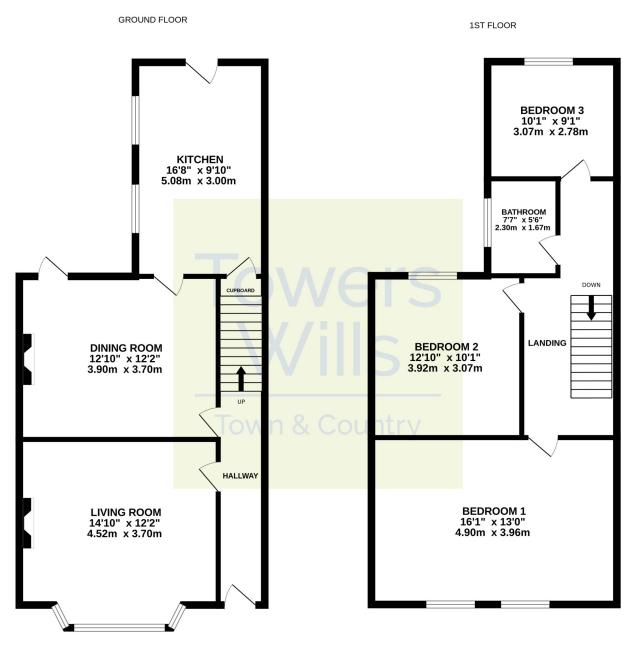

# Floor Plan

Whilst every attempt has been made to ensure the accuracy of the floorplan contained here, measurements of doors, windows, norms and any other terms are approximate and no responsibility is taken for any error, or prospective purchaser. The services, systems and appliances shown have not been tested and no guarantee as to their operability or efficiency can be given. Made with Metropix @2023

# **Reception Hallway**

With beautiful original tiled flooring, radiator and door to the front.

### **Living Room**

A spacious bay fronted room with window to the front, high ceilings, original Victorian style fireplace with marble surround and radiator.

# **Dining Room**

With original style fireplace with tiled surround, radiator and door to the rear garden.

# Kitchen

A well presented fitted kitchen comprising of a range of wall, base and drawer units, work surfacing with inset sink/drainer, plumbing for washing machine, integral dishwasher, space for tumble dryer, space for cooker with cookerhood over, two windows to the side, under stairs storage cupboard and door to the rear garden.

# **First Floor Landing**

With stairs from reception hallway, loft hatch and radiator.

#### **Bedroom One**

A spacious master bedroom with two windows to the front and radiator.

#### **Bedroom Two**

Window to the rear and radiator.

#### **Bedroom Three**

Window to the rear and radiator.

#### **Bathroom**

A well presented suite comprising of bath with shower over, wash hand basin, w.c, heated towel rail, part tiled and window to the side.