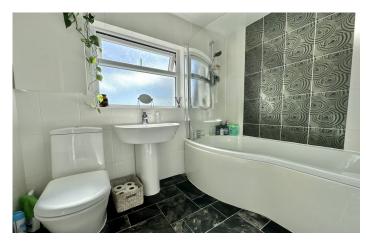

#### **Bathroom**

A well presented suite comprising of bath with shower over, wash hand basin, w.c, heated towel rail, part tiled and window to the side.