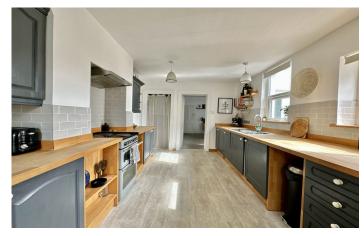

# Kitchen

A well presented fitted kitchen comprising of a range of wall, base and drawer units, work surfacing with inset sink/drainer, plumbing for washing machine, integral dishwasher, space for tumble dryer, space for cooker with cookerhood over, two windows to the side, under stairs storage cupboard and door to the rear garden.