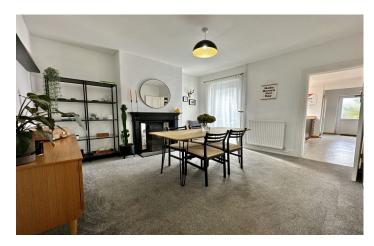

# **Dining Room**

With original style fireplace with tiled surround, radiator and door to the rear garden.