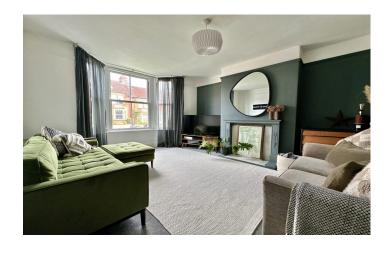

### **Living Room**

A spacious bay fronted room with window to the front, high ceilings, original Victorian style fireplace with marble surround and radiator.