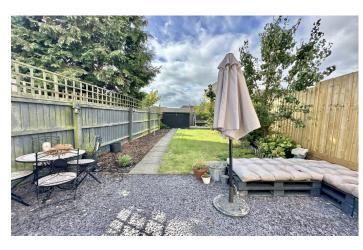

#### **Outside**

To the front of the property is an area of garden, whilst to the rear of the property is a particularly large garden with patio area; perfect for summer entertaining and leading to a large area being laid to lawn, wood chip borders, garden path, garden shed, outside tap and gated rear access leading to the parking area.