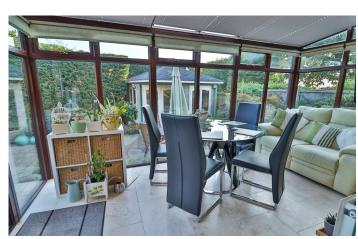

**Lounge/Diner** 7.31m x 3.85m – maximum measurements Double glazed mullion windows to the front, two radiators, gas fireplace and double glazed patio doors to the rear.

**Conservatory** 4.36m x 2.55m – maximum measurements Double glazed windows to rear and side, radiator, wall mounted lighting and double glazed French doors to the rear garden.