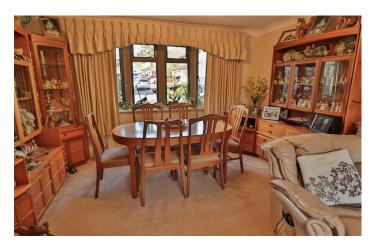

**Lounge/Diner** 7.31m x 3.85m – maximum measurements Double glazed mullion windows to the front, two radiators, gas fireplace and double glazed patio doors to the rear.

**Conservatory** 4.36m x 2.55m – maximum measurements Double glazed windows to rear and side, radiator, wall mounted lighting and double glazed French doors to the rear garden.