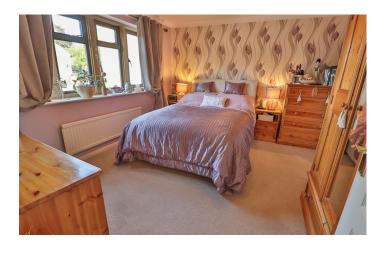

#### **Bathroom**

Suite comprising jacuzzi bath, wash hand basin, w.c, double glazed window to the rear, radiator and airing cupboard which includes water tank.

**Bedroom One** 3.78m x 3.34m – maximum measurements Double glazed mullion window to the front and radiator.