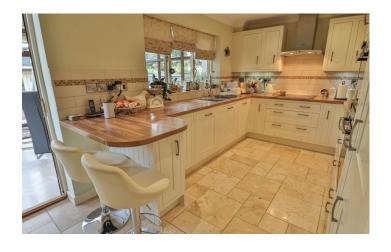

#### **Downstairs W.C**

Double glazed window to the side, wash hand basin and w.c.

**Kitchen** 4.48m x 2.75m – maximum measurements Comprising of a range of wall, base and drawer units, work surfacing with stainless steel one and a half bowl sink drainer, single glazed door to the conservatory, single glazed window to conservatory, radiator, integrated Neff oven, integrated Neff microwave, integrated Neff induction hob with cookerhood over, integrated dishwasher and integrated fridge.