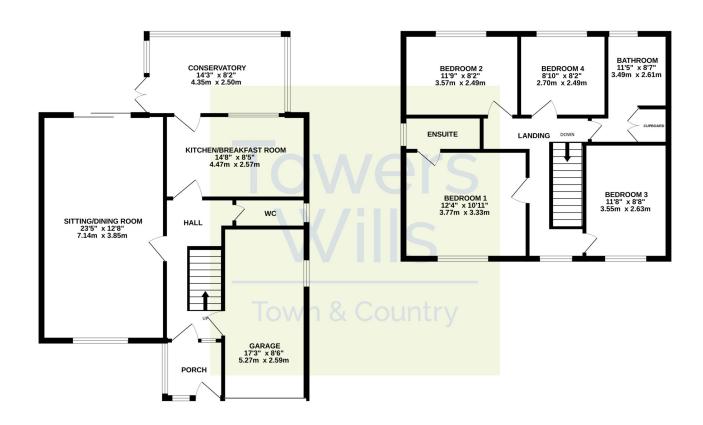

#### **Porch** 1.70m x 1.80m

Double glazed door to the front and windows to the front and side.

#### **Entrance Hall**

Single glazed window to the front, single glazed door to the front, radiator and internal door to the garage.

**Garage** 2.58m x 5.28m – maximum measurements With 'up and over' door, double glazed window to the side, space and plumbing for washing machine, space for freezer, stainless steel one bowl sink drainer unit and gas central heating boiler.

#### **Downstairs W.C**

Double glazed window to the side, wash hand basin and w.c.

**Kitchen** 4.48m x 2.75m – maximum measurements Comprising of a range of wall, base and drawer units, work surfacing with stainless steel one and a half bowl sink drainer, single glazed door to the conservatory, single glazed window to conservatory, radiator, integrated Neff oven, integrated Neff microwave, integrated Neff induction hob with cookerhood over, integrated dishwasher and integrated fridge.

**Lounge/Diner** 7.31m x 3.85m – maximum measurements Double glazed mullion windows to the front, two radiators, gas fireplace and double glazed patio doors to the rear.

**Conservatory** 4.36m x 2.55m – maximum measurements Double glazed windows to rear and side, radiator, wall mounted lighting and double glazed French doors to the rear garden.

#### First Floor Landing

Double glazed mullion window to the front, radiator and loft hatch.

#### **Bathroom**

Suite comprising jacuzzi bath, wash hand basin, w.c, double glazed window to the rear, radiator and airing cupboard which includes water tank.

**Bedroom One** 3.78m x 3.34m – maximum measurements Double glazed mullion window to the front and radiator.

#### **En-suite**

Comprising shower cubicle, wash hand basin, w.c, double glazed window to the side, extractor fan, radiator and shaver point.

**Bedroom Two** 3.58m x 2.50m – maximum measurements Double glazed window to the rear and radiator.

**Bedroom Three** 2.65m x 3.59m – maximum measurements Double glazed mullion window to the front, radiator and fitted bedroom furniture which includes wardrobe.

**Bedroom Four** 2.49m x 2.71m - maximum measurements

## Rear Garden

The rear garden is laid to patio with gravelled seating area, outside tap, wooden shed and side gate.

GROUND FLOOR 1ST FLOOR

Whilst every attempt has been made to ensure the accuracy of the floorplan contained here, measurements of doors, windows, rooms and any other letms are approximate and no responsibility is taken for any error, omission or mis-statement. This plan is for illustrative purposes only and should be used as such by any prospective purchaser. The services, systems and appliances shown have not been tested and no guarante as to their operability or efficiency can be given.