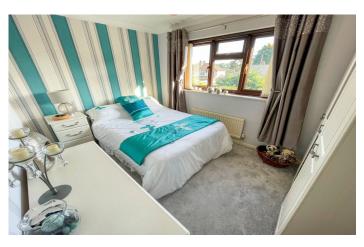

**Bedroom Three** 2.65m x 3.59m – maximum measurements Double glazed mullion window to the front, radiator and fitted bedroom furniture which includes wardrobe.

**Bedroom Four** 2.49m x 2.71m - maximum measurements