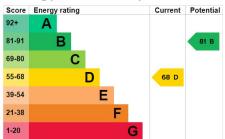

the front and radiator.

#### **En-suite**

Comprising shower cubicle, wash hand basin, w.c, double glazed window to the side, extractor fan, radiator and shaver point.

**Bedroom Two** 3.58m x 2.50m – maximum measurements Double glazed window to the rear and radiator.

**Bedroom Three** 2.65m x 3.59m – maximum measurements Double glazed mullion window to the front, radiator and fitted bedroom furniture which includes wardrobe.

**Bedroom Four** 2.49m x 2.71m - maximum measurements

# **Key Features**

- NO ONWARD CHAIN
- Detached
- Four Bedrooms
- Large Conservatory
- Master En-suite
- Ample Driveway Parking
- Rear Garden

## Contact Us

Towers Wills Estate
Agents - Yeovil
114, Hendford Hill
Yeovil

Somerset

BA202RF

T: 01935 577032

E: info@towerswills.co.uk

## **Energy Efficiency**



Double glazed window to the rear and radiator.

### Outside

To the front of the property is a gravelled area with planted beds and ample parking for three/four vehicles.

## Rear Garden

The rear garden is laid to patio with gravelled seating area, outside tap, wooden shed and side gate.

















GROUND FLOOR 1ST FLOOR



Whilst every attempt has been made to ensure the accuracy of the floorplan contained here, measurements of doors, windows, rooms and any other letms are approximate and no responsibility is taken for any error, omission or mis-statement. This plan is for illustrative purposes only and should be used as such by any prospective purchaser. The services, systems and appliances shown have not been tested and no guarante as to their operability or efficiency can be g