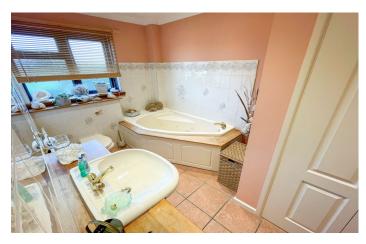

#### **Bathroom**

Suite comprising jacuzzi bath, wash hand basin, w.c, double glazed window to the rear, radiator and airing cupboard which includes water tank.

**Bedroom One** 3.78m x 3.34m – maximum measurements Double glazed mullion window to the front and radiator.