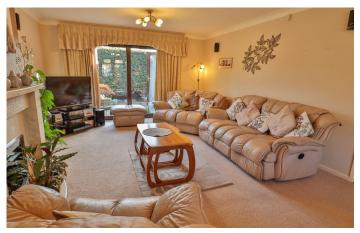

**Lounge/Diner** 7.31m x 3.85m – maximum measurements Double glazed mullion windows to the front, two radiators, gas fireplace and double glazed patio doors to the rear.

**Conservatory** 4.36m x 2.55m – maximum measurements Double glazed windows to rear and side, radiator, wall mounted lighting and double glazed French doors to the rear garden.