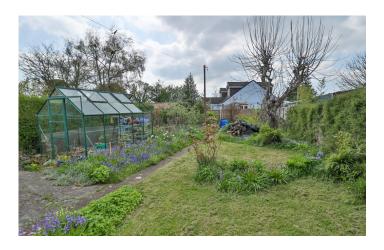

# **Rear Garden**

To the rear of the property is a substantial mature garden with gated side access, being majority laid to lawn with planted borders, stocked with a variety of plants and shrubs and greenhouse.