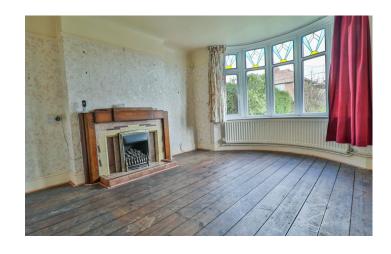

## **Living Room**

A spacious bay fronted family living room with double glazed stained glass original style window to the front, radiator, original gas fireplace and exposed floorboards.