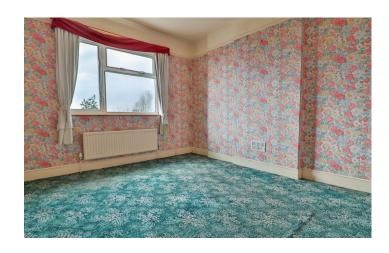

# **Bedroom Two**

Double glazed window to the rear, radiator and picture rail.

#### **Bedroom Three**

Double glazed window to the rear, radiator and picture rail.