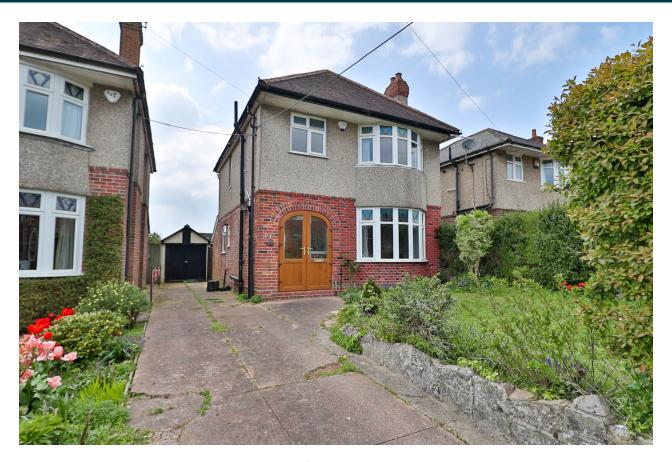

# 27, Marsh Lane, Yeovil, Somerset BA21 3BX Offers Over £300,000

Towers Wills welcome to the market this spacious three bedroom detached family home, situated in a highly desirable location and within easy reach of local schools, doctors, nursery, Yeovil District Hospital and Yeovil town centre. The property requires modernisation and briefly comprises; porch, hallway, cloak w.c, kitchen, living room, dining room, conservatory, three bedrooms, bathroom, driveway, front and rear gardens. NO ONWARD CHAIN/VACANT POSSESSION.

#### **Outside**

To the front the garden is majority laid to lawn, stocked borders with a variety of plants and shrubs and hedging.

#### **Driveway**

Providing ample off road parking and in turn leading to the garage.

# **Key Features**

- Spacious Detached
- Desirable Location
- Three Bedrooms
- Gardens
- Driveway
- NO ONWARD CHAIN