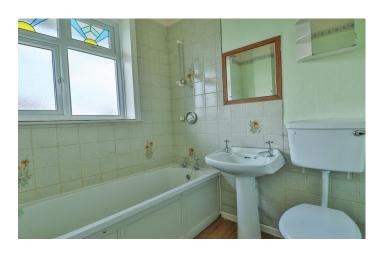

#### **Bathroom**

Suite comprising bath, wash hand basin, w.c, double glazed stained glass original style window to the front, radiator and part tiled.