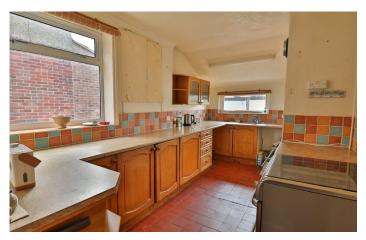

## Kitchen

Comprising of a range of wall, base and drawer units, work surfacing with inset sink/drainer, space for dishwasher, space for cooker, space for fridge/freezer, space for washing machine, window to the side and double glazed door through to the conservatory.