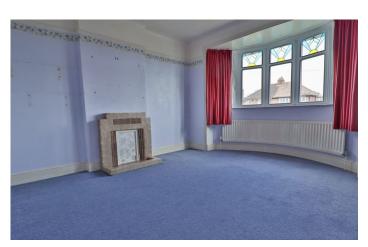

## **Living Room**

A spacious bay fronted family living room with double glazed stained glass original style window to the front, radiator, original gas fireplace and exposed floorboards.

#### **Bedroom One**

A bay fronted room with double glazed stained glass original style window to the front, radiator and fireplace with tiled surround.