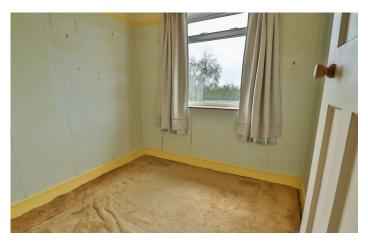

# **Bedroom Two**

Double glazed window to the rear, radiator and picture rail.

#### **Bedroom Three**

Double glazed window to the rear, radiator and picture rail.