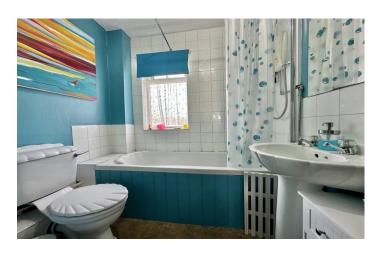

#### **Bathroom**

Suite comprising bath with shower over, wash hand basin, w.c, window to the front and radiator.,