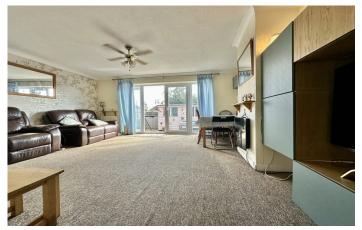

#### Lounge/Diner

A spacious family living area with double glazed patio doors opening out onto the rear garden and radiator.