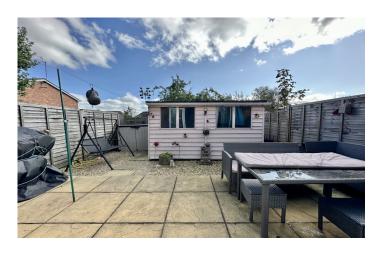

#### **Outside**

To the front of the property is an area of enclosed courtyard with garden shed, whilst to the rear of the property is an enclosed garden, being majority laid to patio with garden shed.