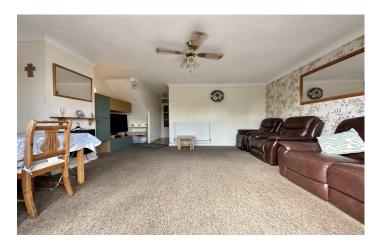

#### Lounge/Diner

A spacious family living area with double glazed patio doors opening out onto the rear garden and radiator.