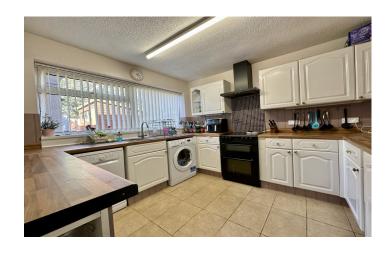

#### **Kitchen**

Comprising of a range of wall, base and drawer units, work surfacing with inset sink/drainer, plumbing for washing machine and dishwasher, space for fridge/freezer, space for cooker, tiling to splashprone areas, window to the front, tiled floor and radiator.