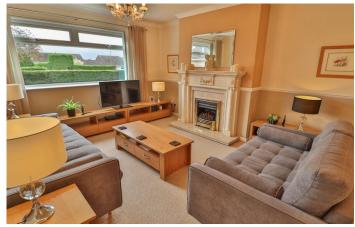

#### **Entrance Hall**

Double glazed door to the side, radiator, cupboard and additional airing cupboard which includes tank and gas boiler.

**Lounge/Diner**  $6.49m \times 3.62m (21'4 \times 11'11) - maximum measurements Double glazed window to the front, two radiators and gas fireplace.$ 