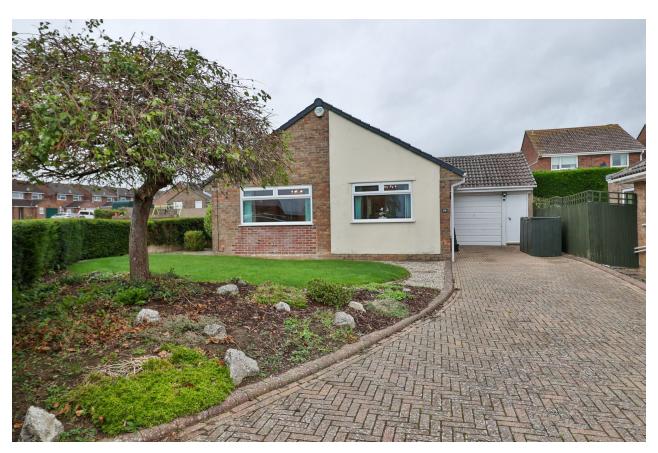

# 29, Redwood Road, Yeovil, Somerset BA21 5XF £325,000

Towers Wills welcome to market this very well-presented detached bungalow situated in a sought-after location off Lyde Road. This property was originally built as a three bedroom bungalow and was tastefully re-configured by the original owner into a two bedroom property to accommodate a more spacious living environment. Selling with no onward chain, the property is set within a generous corner plot that is not directly overlooked to the front or rear and also benefits from; block paved driveway parking, garage, two double bedrooms with fitted storage, good sized lounge/diner, modern kitchen, large bathroom and generous sized rear walled garden.

#### **Front Garden**

The front garden is mainly laid to lawn with planted beds and a driveway leading to the garage.

**Garage**  $4.86m \ge 3.32m (15'9 \ge 10'9) - maximum measurements$ With 'up and over' door, power, light, personal doors to the front and rear, plumbing for washing machine and water supply to the front of the property.