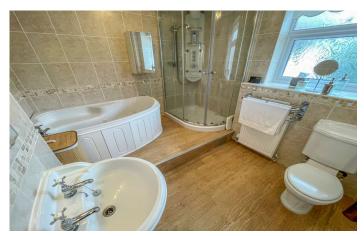

**Bath/Shower Room** 2.89m x 2.59m (9'6 x 8'6) – maximum measurements Comprising of jacuzzi bath, separate shower cubicle, wash hand basin, w.c, extractor fan, double glazed window to the side and radiator.