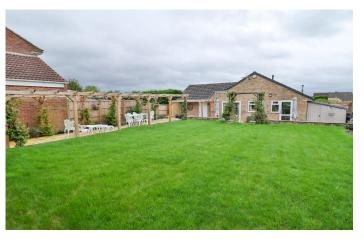

# 29, Redwood Road, Yeovil, Somerset BA21 5XF £325,000

Towers Wills welcome to market this very well-presented detached bungalow situated in a sought-after location off Lyde Road. This property was originally built as a three bedroom bungalow and was tastefully re-configured by the original owner into a two bedroom property to accommodate a more spacious living environment. Selling with no onward chain, the property is set within a generous corner plot that is not directly overlooked to the front or rear and also benefits from; block paved driveway parking, garage, two double bedrooms with fitted storage, good sized lounge/diner, modern kitchen, large bathroom and generous sized rear walled garden.

#### **Front Garden**

The front garden is mainly laid to lawn with planted beds and a driveway leading to the garage.

**Garage**  $4.86m \ge 3.32m (15'9 \ge 10'9) - maximum measurements$ With 'up and over' door, power, light, personal doors to the front and rear, plumbing for washing machine and water supply to the front of the property.

#### **Rear Garden**

To the rear the garden is largely laid to lawn with planted beds and large feature pergola and paved patio, outside tap and shed supplied with power, lighting and additional outside water supply. The borders and patio plants are serviced by an automatic watering system.