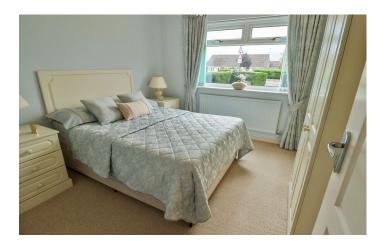

**Bedroom Two** 3.12m x 3.20m (10'6 x 10'3) – maximum measurements Double glazed window to the front, radiator and fitted cupboard and wardrobe.