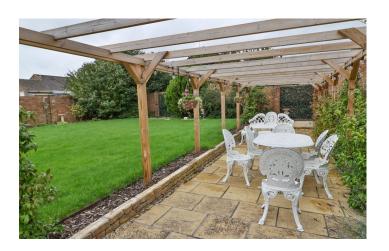

#### **Rear Garden**

To the rear the garden is largely laid to lawn with planted beds and large feature pergola and paved patio, outside tap and shed supplied with power, lighting and additional outside water supply. The borders and patio plants are serviced by an automatic watering system.