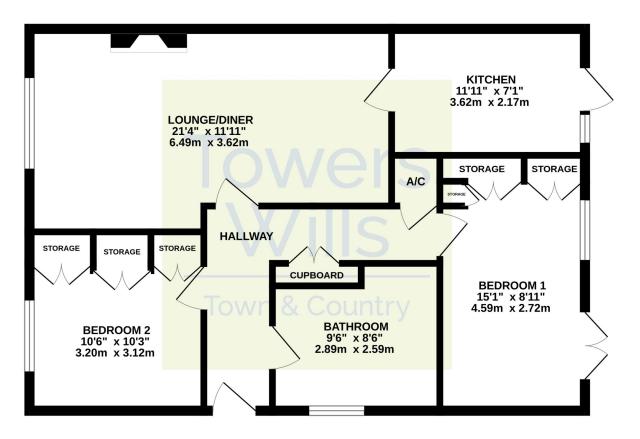

#### **Entrance Hall**

Double glazed door to the side, radiator, cupboard and additional airing cupboard which includes tank and gas boiler.

**Lounge/Diner**  $6.49m \times 3.62m (21'4 \times 11'11) - maximum measurements Double glazed window to the front, two radiators and gas fireplace.$ 

**Kitchen** 2.17m x 3.62m (11'11 x 7'1) – maximum measurements Comprising of a range of wall, base and drawer units, work surfacing with one and a half bowl sink drainer, double glazed window and door to the rear, radiator, integrated five ring gas hob, microwave, integrated electric oven, integrated fridge freezer, additional integrated under counter fridge, integrated dishwasher and integrated washing machine and door to the rear leading on to the patio and garden.

**Bath/Shower Room** 2.89m x 2.59m (9'6 x 8'6) – maximum measurements Comprising of jacuzzi bath, separate shower cubicle, wash hand basin, w.c, extractor fan, double glazed window to the side and radiator.

**Bedroom One** 4.59m x 2.72m ( $15'1 \times 8'11$ ) – maximum measurements Double glazed window to the rear, French doors to the rear leading directly to the patio and garden, radiator and fitted bedroom furniture including; chest of drawers, wardrobe and storage cupboard.

**Bedroom Two** 3.12m x 3.20m (10'6 x 10'3) – maximum measurements Double glazed window to the front, radiator and fitted cupboard and wardrobe.

# Floor Plan

GROUND FLOOR 717 sq.ft. (66.6 sq.m.) approx.

TOTAL FLOOR AREA: 717 sq.ft. (66.6 sq.m.) approx. Whilst every attempt has been made to ensure the accuracy of the floorplan contained here, measurements of doors, windows, rooms and any other items are approximate and no responsibility is taken for any error, omission or mis-statement. This plan is for illustrative purposes only and should be used as such by any prospective purchaser. The services, systems and appliances shown have not been tested and no guarantee as to their operability or efficiency can be given. Made with heropic 2023