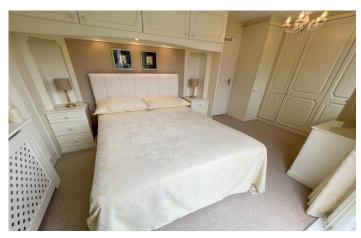

**Bedroom One** 4.59m x 2.72m ( $15'1 \times 8'11$ ) – maximum measurements Double glazed window to the rear, French doors to the rear leading directly to the patio and garden, radiator and fitted bedroom furniture including; chest of drawers, wardrobe and storage cupboard.