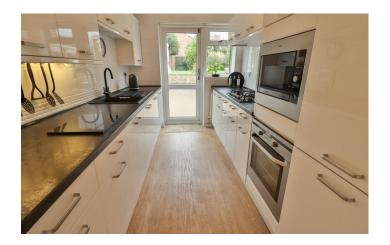

**Kitchen** 2.17m x 3.62m (11'11 x 7'1) – maximum measurements Comprising of a range of wall, base and drawer units, work surfacing with one and a half bowl sink drainer, double glazed window and door to the rear, radiator, integrated five ring gas hob, microwave, integrated electric oven, integrated fridge freezer, additional integrated under counter fridge, integrated dishwasher and integrated washing machine and door to the rear leading on to the patio and garden.