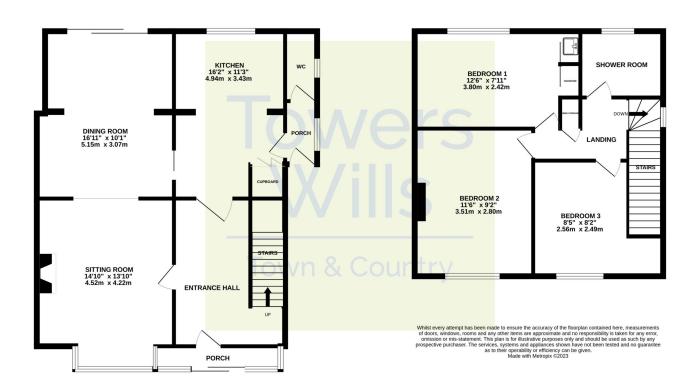

**Porch** 3.02m x 0.68m – maximum measurements

Double glazed windows to the front and double glazed patio door to the front.

#### **Entrance Hall**

Double glazed door and window to the front, radiator and under stairs cupboard.

**Sitting Room** 4.52m x 4.22m – maximum measurements Double glazed window to the front, radiator, gas fireplace and archway leading to the dining area.

**Dining Area** 5.15m x 3.07m – maximum measurements With double glazed patio doors to the rear, radiator and serving hatch to the kitchen.

**Kitchen** 4.94m x 3.43m – maximum measurements

Comprising of a range of wall, base and drawer units, work surfacing with stainless steel one bowl sink drainer, double glazed window to the rear, single glazed door to the side, radiator, space for electric cooker with cookerhood over, space for fridge freezer, space for slimline dishwasher, space for washing machine, space for under counter fridge or freezer and cupboard.

## W.C

Double glazed window to the side, wash hand basin, w.c, extractor fan and electric heater.

### **First Floor Landing**

Includes radiator and airing cupboard.

### **Shower Room**

Suite comprising shower cubicle, wash hand basin, w.c, double glazed window to the rear, heated towel rail and extractor fan.

**Bedroom One** 3.80m x 2.42m – maximum measurements Double glazed window to the rear, radiator, wash hand basin and built-in wardrobe.

**Bedroom Two** 3.51m x 2.80m – maximum measurements Double glazed window to the front and radiator.

**Bedroom Three** 2.49m plus recess x 2.56m – maximum measurements Double glazed window to the front and radiator.

## **Energy Efficiency**

With electric 'up and over' door, double glazed window to the rear and single glazed door to the garden.

## **Rear Garden**

The rear garden is mainly laid to lawn with planted beds, patio areas, wooden shed, greenhouse, personal door to the garage and outside tap.

GROUND FLOOR 1ST FLOOR

Please Note No tests have been undertaken of any of the services and any intending purchasers should satisfy themselves in this regard. Towers Wills Ltd for themselves and for the vendor of this property whose agents they are, give notice that, (i) these particulars do not constitute any part of an offer or contract, (ii) all statements contained within these particulars are made without responsibility on the part of Towers Wills or the vendor, (iii) whilst made in good faith, none of the statements contained within these particulars are to be relied upon as a statement of representation or fact, (iv) any intending purchaser must satisfy him/herself by inspection or otherwise as to the correctness of each of the statements contained within these particulars, (v) the vendor does not make or give either Towers Wills or any person in their employment any authority to make or give representation or warranty whatsoever in relation to this property.