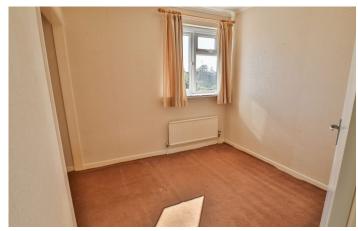

**Bedroom Two** 3.51m x 2.80m – maximum measurements Double glazed window to the front and radiator.

**Bedroom Three** 2.49m plus recess x 2.56m – maximum measurements Double glazed window to the front and radiator.