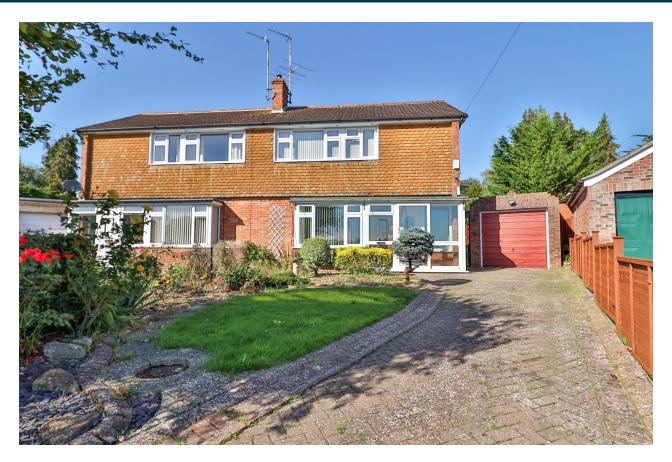

J 01935 577 032 | 01460 298 530 | 

info@towerswills.co.uk

info@towerswi

34, Willow Road, Yeovil, Somerset BA21 3AW £260,000

Towers Wills welcome to market this extended semi-detached home situated in a tucked away cul-de-sac location close to Yeovil town, local hospital, college and schools. An ideal first time buy, this property is selling with no onward chain and benefits from large open plan sitting room/dining room, kitchen, downstairs wc, three bedrooms, modern shower room, driveway parking, garage plus front and rear gardens.

#### **Front Garden**

The front garden is largely laid to lawn with planted beds and driveway leading to the garage.

**Garage** 5.53m x 2.73m – maximum measurements

# **Key Features**

- NO ONWARD CHAIN
- Semi-detached
- Extended
- Three Bedrooms
- Driveway & Garage
- Gardens
- Cul-de-sac Position