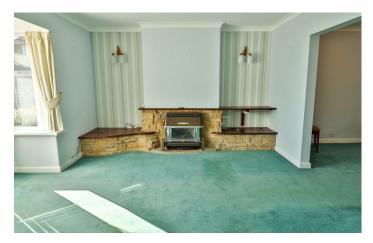

#### **Entrance Hall**

Double glazed door and window to the front, radiator and under stairs cupboard.

**Sitting Room** 4.52m x 4.22m – maximum measurements Double glazed window to the front, radiator, gas fireplace and archway leading to the dining area.