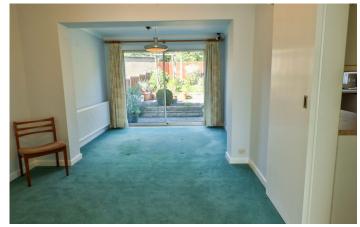

**Dining Area** 5.15m x 3.07m – maximum measurements With double glazed patio doors to the rear, radiator and serving hatch to the kitchen.

**Kitchen** 4.94m x 3.43m – maximum measurements

Comprising of a range of wall, base and drawer units, work surfacing with stainless steel one bowl sink drainer, double glazed window to the rear, single glazed door to the side, radiator, space for electric cooker with cookerhood over, space for fridge freezer, space for slimline dishwasher, space for washing machine, space for under counter fridge or freezer and cupboard.