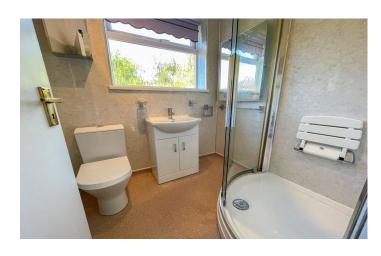

### **Shower Room**

Suite comprising shower cubicle, wash hand basin, w.c, double glazed window to the rear, heated towel rail and extractor fan.

**Bedroom One** 3.80m x 2.42m – maximum measurements Double glazed window to the rear, radiator, wash hand basin and built-in wardrobe.