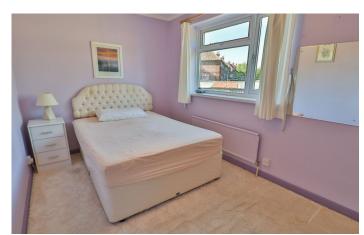

### **Shower Room**

Suite comprising shower cubicle, wash hand basin, w.c, double glazed window to the rear, heated towel rail and extractor fan.

**Bedroom One** 3.80m x 2.42m – maximum measurements Double glazed window to the rear, radiator, wash hand basin and built-in wardrobe.

**Bedroom Two** 3.51m x 2.80m – maximum measurements Double glazed window to the front and radiator.

**Bedroom Three** 2.49m plus recess x 2.56m – maximum measurements Double glazed window to the front and radiator.