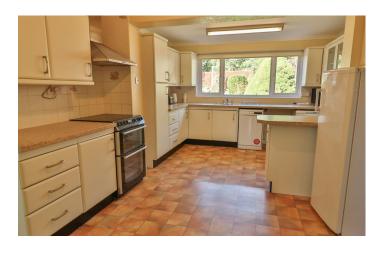

**Dining Area** 5.15m x 3.07m – maximum measurements With double glazed patio doors to the rear, radiator and serving hatch to the kitchen.

**Kitchen** 4.94m x 3.43m – maximum measurements

Comprising of a range of wall, base and drawer units, work surfacing with stainless steel one bowl sink drainer, double glazed window to the rear, single glazed door to the side, radiator, space for electric cooker with cookerhood over, space for fridge freezer, space for slimline dishwasher, space for washing machine, space for under counter fridge or freezer and cupboard.