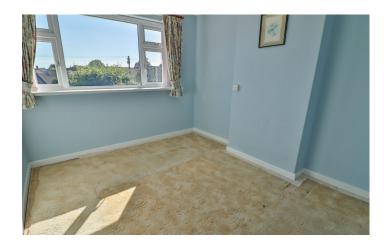

**Bedroom Two** 3.51m x 2.80m – maximum measurements Double glazed window to the front and radiator.

**Bedroom Three** 2.49m plus recess x 2.56m – maximum measurements Double glazed window to the front and radiator.