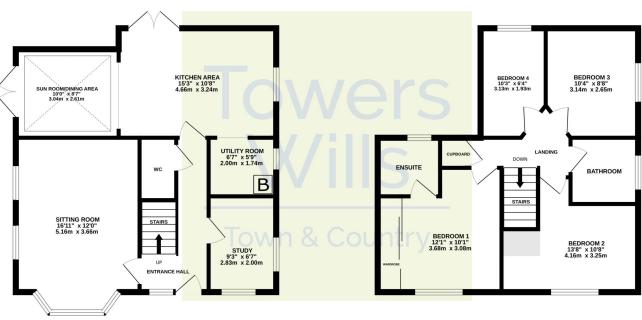

### **Entrance Hall**

Double glazed door and window to the front and radiator.

**Sitting Room** 5.16m x 3.65m – maximum measurements Two radiators, double glazed bay window to the front and two double glazed windows to the side.

### **Study** 2.00m x 2.83m

Double glazed windows to the front and side and radiator.

### W.C

Includes wash hand basin, w.c, extractor fan and radiator.

## Open Plan Kitchen/Diner/Sun Room

**Kitchen Area** 4.66m x 3.24m – maximum measurements

Comprising of a range of wall, base and drawer units, work surfacing with one and a half bowl sink drainer, under floor heating, double glazed window to the side, double glazed doors to the rear garden, radiator, integrated fridge/freezer, integrated dishwasher, integrated induction hob with cookerhood over and integrated double electric oven.

**Dining/Sun Room Area** 3.04m x 2.61m – maximum measurements Double glazed roof, double glazed French doors to the side and radiator.

**Utility** 2.00m x 1.74m – maximum measurements Space for washing machine, double glazed window to the side, radiator and gas combi boiler.

### **First Floor Landing**

Includes cupboard.

**Bedroom One** 3.68m x 3.08m plus wardrobe

Double glazed window to the front, radiator and built-in wardrobe.

### **En-suite**

Comprising shower cubicle, wash hand basin, w.c, double glazed window to the rear, heated towel rail, shaver point and extractor fan.

**Bedroom Two** 3.25m x 4.16m – maximum measurements Double glazed window to the front, radiator and loft hatch.

**Bedroom Three** 2.65m x 3.14m – maximum measurements Double glazed window to the side and radiator.

**Bedroom Four** 3.13m x 1.93m – maximum measurements Double glazed window to the side and radiator.

### **Bathroom**

Suite comprising bath with shower over, wash hand basin, w.c, heated towel rail, extractor fan, shaver point and double glazed window to the side.

# Garage

With 'up and over' door, power and light.

GROUND FLOOR 1ST FLOOR

Whist every attempt has been made to ensure the accuracy of the floorplan contained here, measurement of doors, windows, rooms and any other items are approximate and no responsibility is laken for any error, omission or mis-statement. This plan is for illustrative purposes only and should be used as such by any prospective purchaser. The statement is plan is for illustrative purposes only and should be used as such by any prospective purchaser. The statement is plan is for illustrative purposes only and should be used as such by any prospective purchaser. The statement is plan in the statement is such as the stat