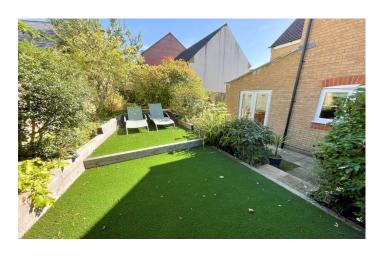

## **Rear Garden**

A sunny landscaped private rear garden; perfect for alfresco dining, which is sectioned into three areas. There is an area laid to lawn, astroturf, planted borders and outside tap.

## **Parking**

There is allocated parking in front of the garage.