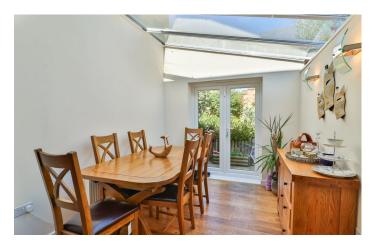

## Open Plan Kitchen/Diner/Sun Room

**Kitchen Area** 4.66m x 3.24m – maximum measurements

Comprising of a range of wall, base and drawer units, work surfacing with one and a half bowl sink drainer, under floor heating, double glazed window to the side, double glazed doors to the rear garden, radiator, integrated fridge/freezer, integrated dishwasher, integrated induction hob with cookerhood over and integrated double electric oven.

**Dining/Sun Room Area** 3.04m x 2.61m – maximum measurements Double glazed roof, double glazed French doors to the side and radiator.

**Utility** 2.00m x 1.74m – maximum measurements Space for washing machine, double glazed window to the side, radiator and gas combi boiler.