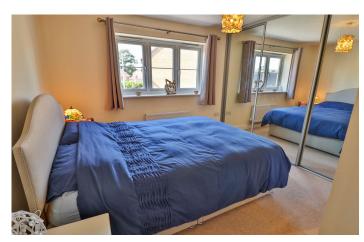

### **First Floor Landing**

Includes cupboard.

**Bedroom One** 3.68m x 3.08m plus wardrobe

Double glazed window to the front, radiator and built-in wardrobe.