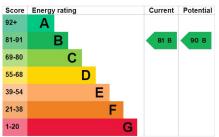

**Bedroom Two** 3.25m x 4.16m – maximum measurements Double glazed window to the front, radiator and loft hatch.

**Bedroom Three** 2.65m x 3.14m – maximum measurements Double glazed window to the side and radiator.

**Bedroom Four** 3.13m x 1.93m – maximum measurements Double glazed window to the side and radiator.

### **Bathroom**

Suite comprising bath with shower over, wash hand basin, w.c, heated towel rail, extractor fan, shaver point and double glazed window to the side.

# **Key Features**

- Detached
- Cul-de-sac Position
- Four Bedrooms
- Master En-suite
- Driveway Parking & Garage
- Rear Garden
- NO ONWARD CHAIN

# Contact Us

Towers Wills Estate
Agents - Yeovil
114, Hendford Hill

Yeovil Somerset

BA202RF

T: 01935 577032

E: info@towerswills.co.uk

# **Energy Efficiency**



## **Rear Garden**

A sunny landscaped private rear garden; perfect for alfresco dining, which is sectioned into three areas. There is an area laid to lawn, astroturf, planted borders and outside tap.

## **Parking**

There is allocated parking in front of the garage.

# Garage

With 'up and over' door, power and light.

















GROUND FLOOR 1ST FLOOR



Whist every attempt has been made to ensure the accuracy of the floorplan contained here, measurement of doors, windows, rooms and any other items are approximate and no responsibility is laken for any error, omission or mis-statement. This plan is for illustrative purposes only and should be used as such by any prospective purchaser. The statement is plan is for illustrative purposes only and should be used as such by any prospe