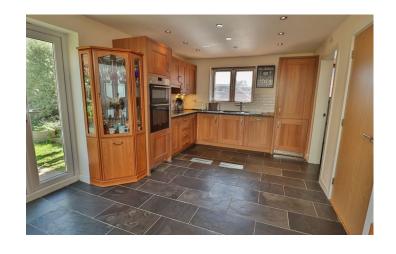

## Open Plan Kitchen/Diner/Sun Room

**Kitchen Area** 4.66m x 3.24m – maximum measurements

Comprising of a range of wall, base and drawer units, work surfacing with one and a half bowl sink drainer, under floor heating, double glazed window to the side, double glazed doors to the rear garden, radiator, integrated fridge/freezer, integrated dishwasher, integrated induction hob with cookerhood over and integrated double electric oven.