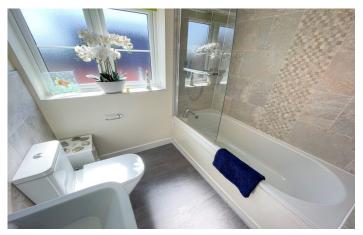

### **Bathroom**

Suite comprising bath with shower over, wash hand basin, w.c, heated towel rail, extractor fan, shaver point and double glazed window to the side.