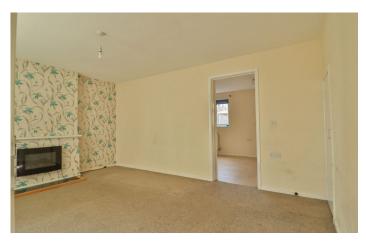

#### Hall

A good size entrance hall with window outlook to the front and side, stairs to the first floor landing, telephone point and radiator.

**Lounge** 3.61m x 4.45m – maximum measurements to recess With a feature electric fire, under stairs storage cupboard and window outlook to the front.