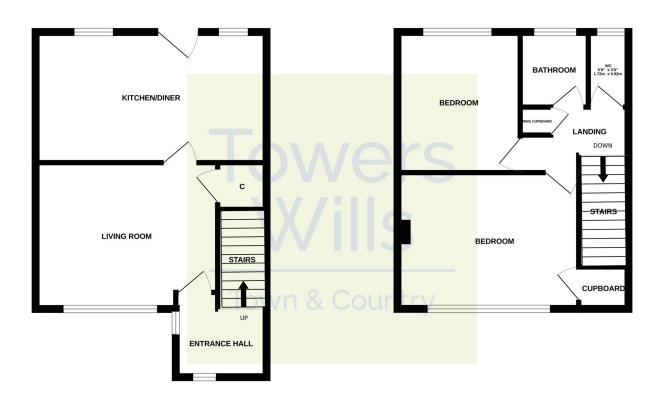

## Floor Plan

GROUND FLOOR

1ST FLOOR

Whilst every attempt has been made to ensure the accuracy of the floorplan contained here, measurements of doors, kindows, rooms and any other tems are approximate and no responsibility is taken for any error, omission or mis-statement. This plan is for illustrative purposes only and should be used as such by any prospective purchaser. The services, systems and appliances shown have not been tested and no guarantee as to their operability or efficiency can be given. Made with Merooks (2023)