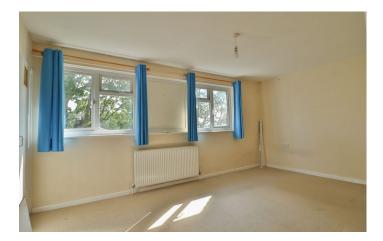

#### Bedroom One 3.11m x 4.51m

With two windows with outlook to the front, radiator and cupboard housing the boiler.

**Bedroom Two** 2.86m x 3.68m With window outlook to the rear and radiator.