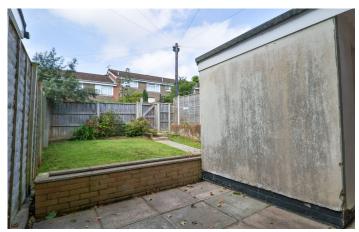

#### Outside

To the front there is a lawned area, whilst to the rear the garden is mostly laid to lawn with a patio, enclosed by lap panel fencing, outside storage area and benefits from a gate to the rear.