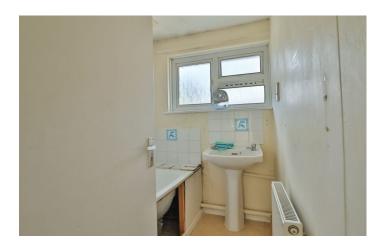

#### Bathroom 1.94m x 1.49m

A white suite comprising of bath with mixer tap, pedestal hand basin, window outlook to the rear and radiator.

**W.C** 0.94m x 1.94m With w.c, radiator and window outlook to the rear.