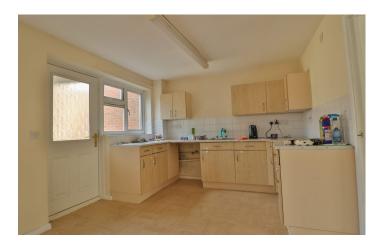

#### Kitchen/Diner 2.96m x 5.47m

Fitted with pattern worktops and timber effect doors, with a range of wall and base units, stainless steel sink drainer unit with mixer tap, space for cooker, space for washing machine, space for fridge freezer, part tiled walls and door leading out to the rear.