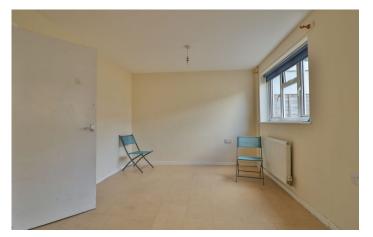

#### Hall

A good size entrance hall with window outlook to the front and side, stairs to the first floor landing, telephone point and radiator.

**Lounge** 3.61m x 4.45m – maximum measurements to recess With a feature electric fire, under stairs storage cupboard and window outlook to the front.

#### Bedroom One 3.11m x 4.51m

With two windows with outlook to the front, radiator and cupboard housing the boiler.

**Bedroom Two** 2.86m x 3.68m With window outlook to the rear and radiator.