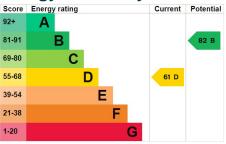

room Two** 2.86m x 3.68m With window outlook to the rear and radiator.

#### Bathroom 1.94m x 1.49m

A white suite comprising of bath with mixer tap, pedestal hand basin, window outlook to the rear and radiator.

**W.C** 0.94m x 1.94m With w.c, radiator and window outlook to the rear.

#### Outside

To the front there is a lawned area, whilst to the rear the garden is mostly laid to lawn with a patio, enclosed by lap panel fencing, outside storage area and benefits from a gate to the rear.

# **Key Features**

- Terrace
- Two Bedrooms
- Ideal First Time Buy/Investment Opportunity
- NO ONWARD
  CHAIN
- Early Viewing Advised

# **Contact Us**

Towers Wills Estate Agents - Yeovil 114, Hendford Hill Yeovil Somerset BA202RF T: 01935 577032 E: info@towerswills.co.uk

#### **Energy Efficiency**



















## Floor Plan

GROUND FLOOR

1ST FLOOR



Whilst every attempt has been made to ensure the accuracy of the floorplan contained here, measurements of doors, kindows, rooms and any other tems are approximate and no responsibility is taken for any error, omission or mis-statement. This plan is for illustrative purposes only and should be used as such by any prospective purchaser. The services, systems and appliances shown have not been tested and no guarantee as to their operability or efficiency can be given. Made with Merooks (2023)

Please Note No tests have been undertaken of any of the services and any intending purchasers should satisfy themselves in this regard. Towers Wills Ltd for themselves and for the vendor of this property whose agents they are, give notice that