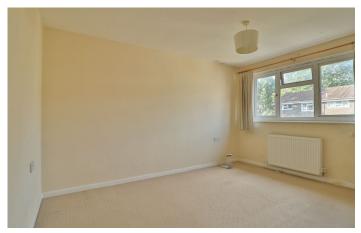

#### Bedroom One 3.11m x 4.51m

With two windows with outlook to the front, radiator and cupboard housing the boiler.

**Bedroom Two** 2.86m x 3.68m With window outlook to the rear and radiator.