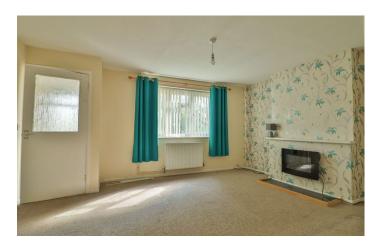

#### Hall

A good size entrance hall with window outlook to the front and side, stairs to the first floor landing, telephone point and radiator.

**Lounge** 3.61m x 4.45m – maximum measurements to recess With a feature electric fire, under stairs storage cupboard and window outlook to the front.