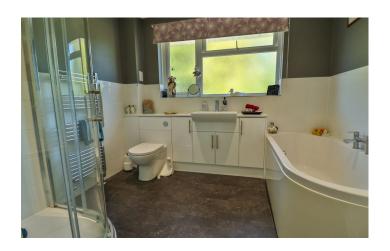

#### Bathroom

Suite comprising of bath with centre taps, separate shower cubicle, wash hand basin, w.c, double glazed window to the rear, heated towel rail, radiator, extractor fan and shaver point.

**Bedroom One** 4.02m x 2.71m – maximum measurements Double glazed window to the front, radiator and built-in double wardrobes.