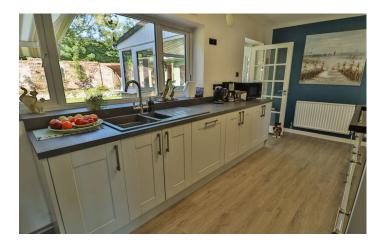

Kitchen 5.28m x 2.39m - maximum measurements

Comprising of a range of wall, base and drawer units, work surfacing with one and a half bowl sink drainer, radiator, larder, space for fridge freezer, integrated double electric oven, integrated induction hob with cookerhood over and single glazed door to the garden room.