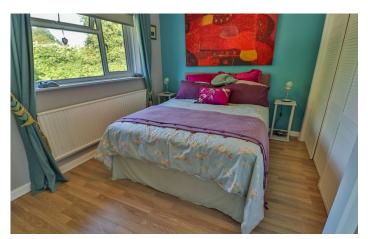

#### **En-suite**

Suite comprising of shower cubicle, wash hand basin, w.c, heated towel rail, shaver point and extractor fan.

**Bedroom Two** 3.75m x 2.77m – maximum measurements Double glazed window to the rear, radiator and built-in wardrobes.