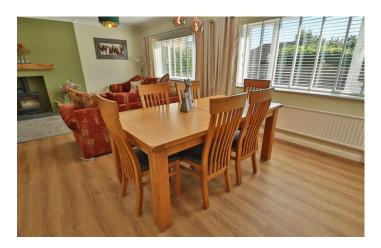

#### W.C

Double glazed window to the side, wash hand basin, w.c and heated towel rail.

**Lounge/Diner** 7.06m x 6.07m – maximum measurements (L-shaped room)

With three radiators, two double glazed windows to the front, double glazed window to the rear and log burner.