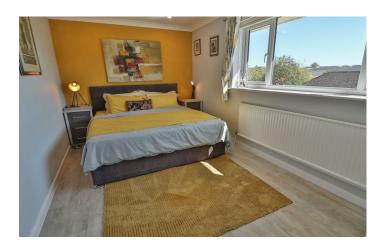

#### Bathroom

Suite comprising of bath with centre taps, separate shower cubicle, wash hand basin, w.c, double glazed window to the rear, heated towel rail, radiator, extractor fan and shaver point.

**Bedroom One** 4.02m x 2.71m – maximum measurements Double glazed window to the front, radiator and built-in double wardrobes.