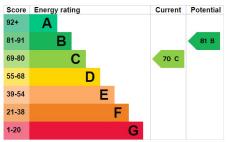

#### **Energy Efficiency**

**Double Garage** 9.35m x 5.15m – maximum measurements With electric roller door, double glazed window to the rear, double glazed personal door to the rear garden, inspection pit, space and plumbing for washing machine, gas boiler, eaves storage, power and light.