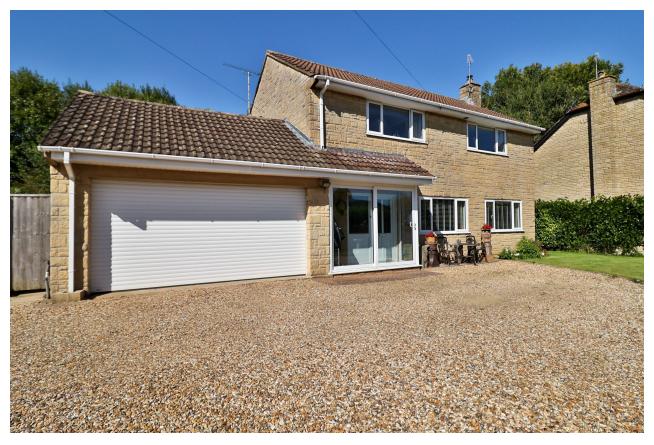

# 8a, Summerlands, Yeovil, Somerset BA21 3AL Offers Over £450,000

Towers Wills are delighted to welcome to market this stunning family sized home situated in one of Yeovil's most desirable cul-de-sacs. The property is tucked away and benefits from ample off-road parking, double garage and pleasant gardens ideal for entertaining or alfresco dining. Inside the property briefly comprises of porch, large entrance hall, downstairs wc, open plan sitting & dining room, kitchen (with larder), garden room and four bedrooms with master en-suite.

#### **Front Garden**

To the front the garden is largely laid to lawn with gravel driveway, providing ample parking and access to the double garage.

#### **Energy Efficiency**

**Double Garage** 9.35m x 5.15m – maximum measurements With electric roller door, double glazed window to the rear, double glazed personal door to the rear garden, inspection pit, space and plumbing for washing machine, gas boiler, eaves storage, power and light.