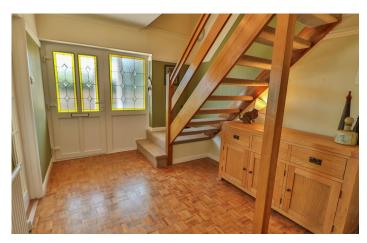

#### **Entrance Hall**

Double glazed window and door to the front, radiator and parquet flooring.