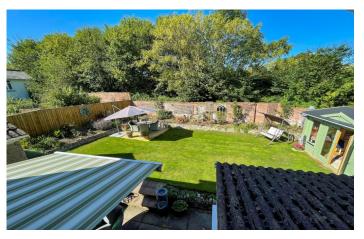

#### **Rear Garden**

The rear garden is mainly laid to lawn with planted beds, patio seating area, outside power, side gates, useful log store and summerhouse.

#### Summerhouse 2.73m x 3.72m

Double glazed windows and doors to the rear garden, power and light.