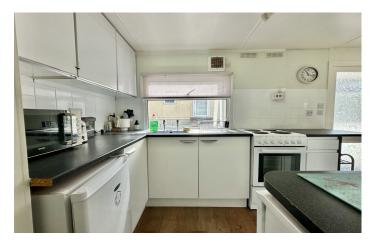

# Kitchen Area

Comprising of a range of wall, base and drawer units, work surfacing with inset stainless steel sink/drainer, space for cooker, space for fridge/freezer and being open plan to the dining area.

# **Dining Area**

With door to the side and radiator.