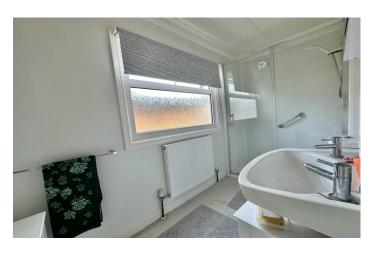

# **Shower Room**

Suite comprising of shower cubicle, wash hand basin, w.c, window to the rear and radiator.