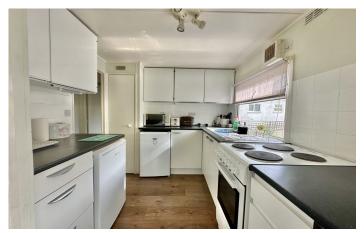

# Kitchen Area

Comprising of a range of wall, base and drawer units, work surfacing with inset stainless steel sink/drainer, space for cooker, space for fridge/freezer and being open plan to the dining area.

# **Dining Area**

With door to the side and radiator.