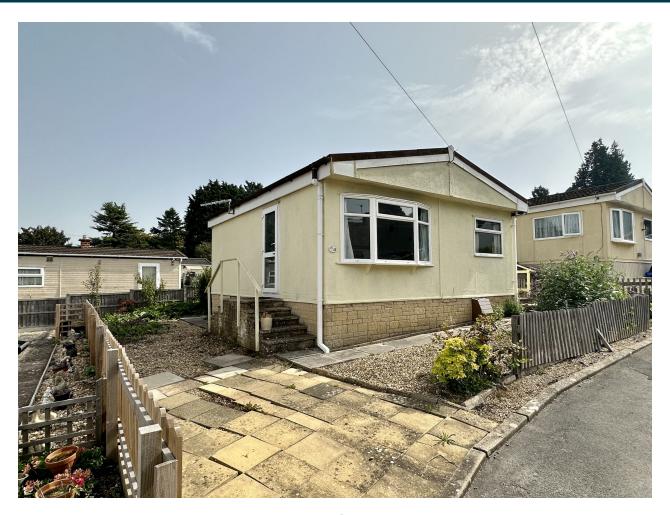

# 90, Rustywell Park, Yeovil, Somerset BA20 2NA £80,000

\*\*OVER 50's\*\* Towers Wills welcome to the market this one bedroom spacious park home, situated in the popular Rustywell Park, a superb location with local shops, supermarkets and bus stops all within walking distance. The property is available with no onward chain and briefly comprising; porch/utility room, kitchen/diner, living room, bedroom, bathroom and parking. Mains gas central heated.

# **Outside**

With areas of garden to all sides and an area providing off road parking for one vehicle.