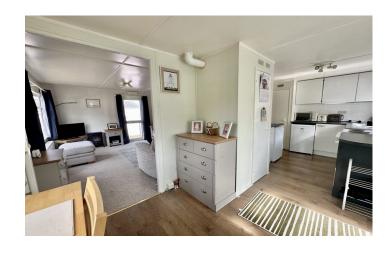

# **Living Room**

A spacious bay fronted room, radiator and door to the side.

# Kitchen/Diner

# **Inner Hallway**