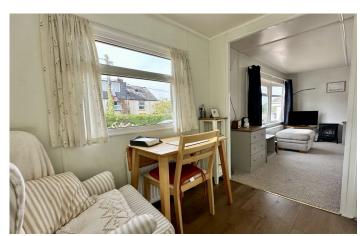

# Kitchen/Diner

# Kitchen Area

Comprising of a range of wall, base and drawer units, work surfacing with inset stainless steel sink/drainer, space for cooker, space for fridge/freezer and being open plan to the dining area.

# **Dining Area**

With door to the side and radiator.

# **Inner Hallway**