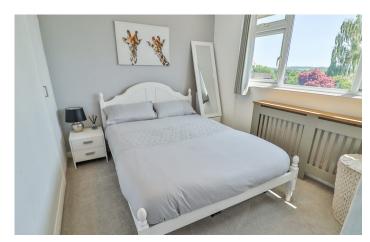

#### Bedroom One 4.20m x 2.71m

Window to the front, radiator and boiler cupboard.

#### Bedroom Two 2.70m x 2.60m

Window to the rear, built-in cupboard/wardrobe and radiator.

#### **Bedroom Three** 3.01m x 2.08m

Window to the front, built-in over stairs cupboard/wardrobe and radiator.