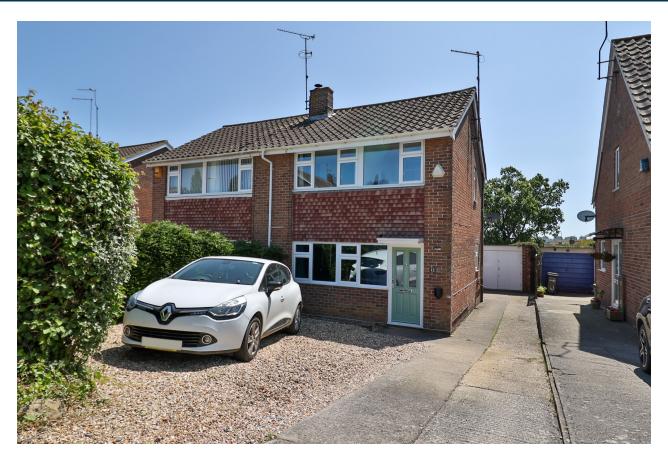

# 12, Bucklers Mead Road, Yeovil, Somerset BA21 5RA Offers Over £250,000

Towers Wills welcome to the market this extended family home situated in a popular residential location within easy reach of local schools, shops and amenities. Beautifully presented throughout the property offers spacious accommodation comprising; lounge, dining area, kitchen, utility area, three bedrooms, bathroom, large rear garden, driveway and garage.

#### **Outside**

To the front of the property is an area laid to stone chip providing off road parking and there is an EV home charger installed. The driveway runs from the front and side side of the property, leading to the garage.