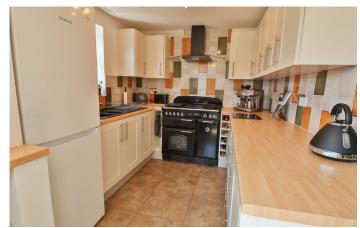

#### Kitchen 3.80m x 2.03m

A well presented fitted kitchen comprising of a range of wall, base and drawer units, work surfacing with inset sink/drainer, space for Range cooker with cooker hood over, space for fridge/freezer, tiled floor and window to the side.