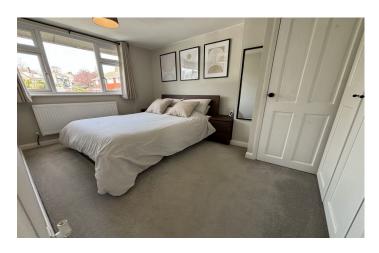

#### Bedroom One 4.20m x 2.71m

Window to the front, radiator and boiler cupboard.

#### Bedroom Two 2.70m x 2.60m

Window to the rear, built-in cupboard/wardrobe and radiator.

#### **Bedroom Three** 3.01m x 2.08m

Window to the front, built-in over stairs cupboard/wardrobe and radiator.