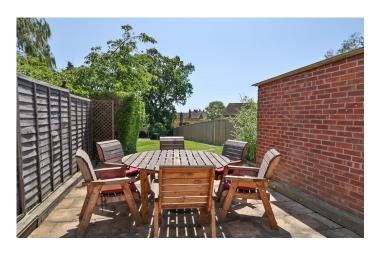

#### **Rear Garden**

One of the property's true selling features must be this stunning, large garden. Being fully enclosed with gated side access, good sized patio area which has remote controlled lighting at floor level. There is a lawned area with flower beds, mature trees, hedgerow borders, outside tap and light.