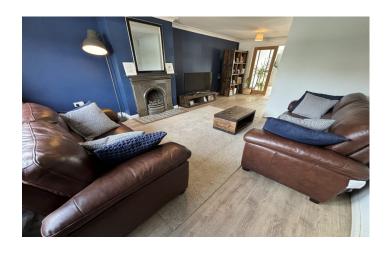

#### Living Room 4.08m x 3.83m

A spacious family living area with window to the front, feature fireplace with tiled hearth, radiator and understairs storage area.