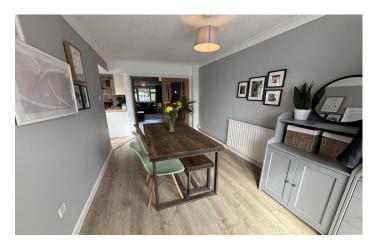

#### Dining Room 4.50m x 2.03m

The perfect area for entertaining with family and friends; being open plan from the living area and large arch from the kitchen, radiator and double doors opening out to the rear garden.