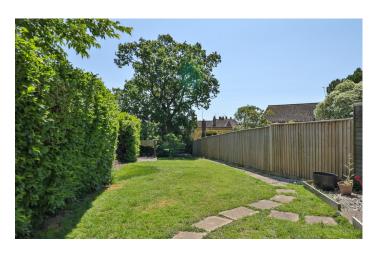

#### **Rear Garden**

One of the property's true selling features must be this stunning, large garden. Being fully enclosed with gated side access, good sized patio area which has remote controlled lighting at floor level. There is a lawned area with flower beds, mature trees, hedgerow borders, outside tap and light.