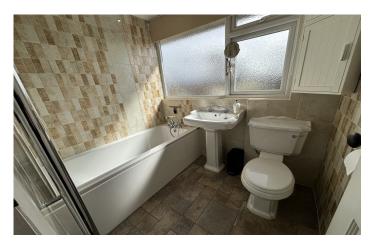

#### **Bathroom** 2.03m x 1.67m

A well presented white suite comprising of bath with shower over, wash hand basin, w.c, fully tiled, heated towel rail and window to the rear.