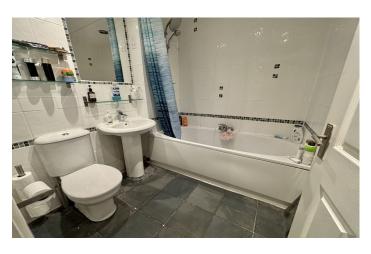

### **Bathroom**

Comprising bath with centre taps and shower over, wash hand basin, w.c, radiator, extractor fan and shaver point.

Bedroom One 3.03m x 3.88m

Double glazed window to the rear and radiator.