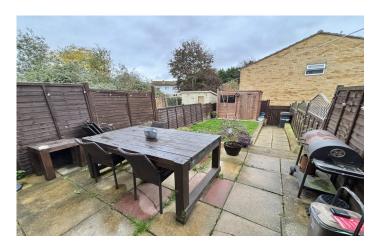

#### **Outside**

To the front of the property there is a slate gravelled bed. To the rear the garden is largely laid to lawn with patio area, outside tap and rear access.