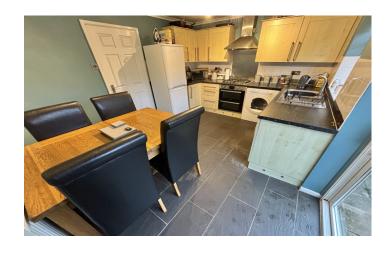

**Kitchen/Diner** 3.18m x 3.87m – maximum measurements

Comprising of a range of wall, base and drawer units, work surfacing with stainless steel one and a half bowl sink drainer, double glazed patio doors to the rear, double glazed window to the rear, radiator, space for fridge freezer, space for washing machine, space for dryer, integrated gas hob with cookerhood over and integrated electric oven.