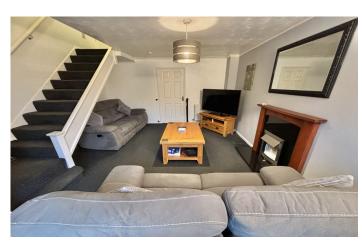

#### **Entrance Hall**

Double glazed door to the front and cupboard.

**Lounge** 5.04m x 3.89m – maximum measurements

Double glazed window to the front, two radiators, gas fireplace and stairs to the first floor.