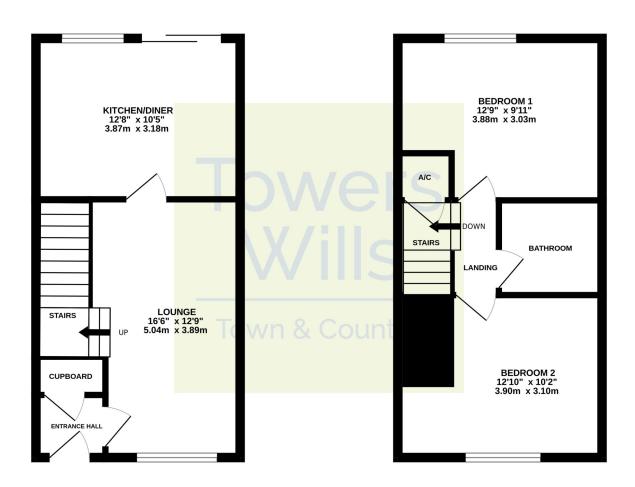

#### **Entrance Hall**

Double glazed door to the front and cupboard.

**Lounge** 5.04m x 3.89m – maximum measurements

Double glazed window to the front, two radiators, gas fireplace and stairs to the first floor.

**Kitchen/Diner** 3.18m x 3.87m – maximum measurements

Comprising of a range of wall, base and drawer units, work surfacing with stainless steel one and a half bowl sink drainer, double glazed patio doors to the rear, double glazed window to the rear, radiator, space for fridge freezer, space for washing machine, space for dryer, integrated gas hob with cookerhood over and integrated electric oven.

### **First Floor Landing**

Includes loft hatch and airing cupboard which includes the gas boiler.

### **Bathroom**

Comprising bath with centre taps and shower over, wash hand basin, w.c, radiator, extractor fan and shaver point.

Bedroom One 3.03m x 3.88m

Double glazed window to the rear and radiator.

**Bedroom Two** 3.10m x 3.90m – maximum measurements

Double glazed window to the front and radiator.

## **Energy Efficiency**

GROUND FLOOR 1ST FLOOR

Whilst every attempt has been made to ensure the accuracy of the floorplan contained here, measurement of doors, windows, rooms and any other items are approximate and no responsibility is taken for any error omission or mis-statement. This plan is for illustrative purposes only and should be used as such by any prospective purchaser. The services, systems and appliances shown have not been tested and no guarante as to their operability or efficiency can be given.