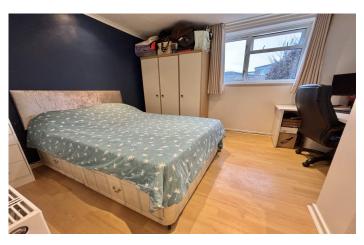

**Bedroom Two** 3.10m x 3.90m – maximum measurements

Double glazed window to the front and radiator.