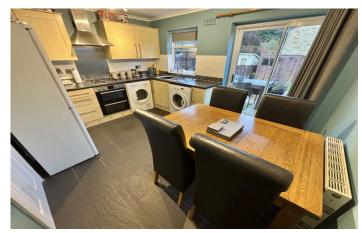

**Kitchen/Diner** 3.18m x 3.87m – maximum measurements

Comprising of a range of wall, base and drawer units, work surfacing with stainless steel one and a half bowl sink drainer, double glazed patio doors to the rear, double glazed window to the rear, radiator, space for fridge freezer, space for washing machine, space for dryer, integrated gas hob with cookerhood over and integrated electric oven.