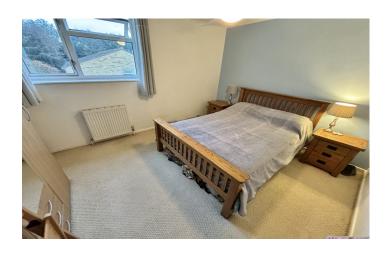

### **Bathroom**

Comprising bath with centre taps and shower over, wash hand basin, w.c, radiator, extractor fan and shaver point.

Bedroom One 3.03m x 3.88m

Double glazed window to the rear and radiator.