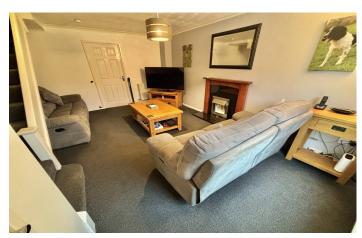

#### **Entrance Hall**

Double glazed door to the front and cupboard.

**Lounge** 5.04m x 3.89m – maximum measurements

Double glazed window to the front, two radiators, gas fireplace and stairs to the first floor.