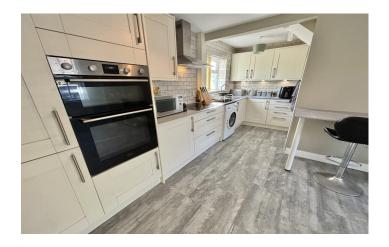

#### **Entrance Hall**

Double glazed door to the front, radiator and under stairs storage.

**Kitchen/Diner** 5.29m x 4.83m – maximum measurements and L shape room

Comprising of a range of wall, base and drawer units, work surfacing with inset stainless steel one and a half bowl sink/drainer, double glazed windows to the front and rear, radiator, double glazed door to the side porch area, integrated electric oven, integrated electric hob with cookerhood over, under stair cupboard, porcelain floor tiles, space for washing machine and integrated fridge freezer.