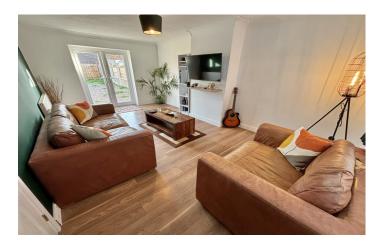

**Utility** 2.72m x 1.62m – maximum measurements Single glazed window to the side and butler sink.

**Lounge** 5.53m x 3.20m – maximum measurements Double glazed window to the front, two radiators, double glazed French doors to the rear garden.