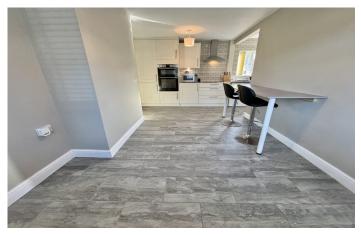

#### **Entrance Hall**

Double glazed door to the front, radiator and under stairs storage.

**Kitchen/Diner** 5.29m x 4.83m – maximum measurements and L shape room

Comprising of a range of wall, base and drawer units, work surfacing with inset stainless steel one and a half bowl sink/drainer, double glazed windows to the front and rear, radiator, double glazed door to the side porch area, integrated electric oven, integrated electric hob with cookerhood over, under stair cupboard, porcelain floor tiles, space for washing machine and integrated fridge freezer.