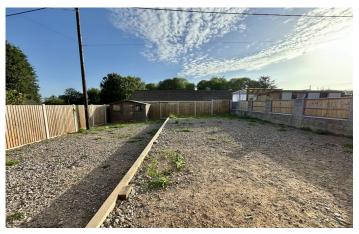

#### **Rear Garden**

The rear garden has been laid to gravel, two outside taps and wooden shed.