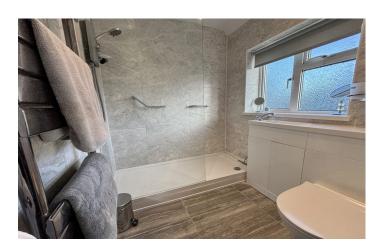

#### Shower Room

Comprising shower cubicle, wash hand basin, w.c, double glazed window to the rear, heated towel rail and extractor fan.

**Bedroom One** 4.51m x 3.57m – maximum measurements Double glazed window to the front and radiator.