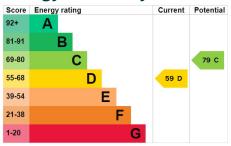

m measurements Double glazed window to the front and radiator.

**Bedroom Two** 3.41m x 3.56m – maximum measurements Double glazed window to the front, radiator and built-in cupboard.

**Bedroom Three** 2.16m x 3.07m – maximum measurements Double glazed window to the rear and radiator.

#### **Front Garden**

To the front of the property is a block paved driveway, allowing ample parking for three/four vehicles.

#### **Rear Garden**

The rear garden has been laid to gravel, two outside taps and wooden shed.

### **Key Features**

- Semi-detached
- Popular Village
  Location
- Three Bedrooms
- Driveway
- Rear Garden

### **Contact Us**

#### Towers Wills Estate Agents - Yeovil

114, Hendford Hill Yeovil Somerset BA202RF T: 01935 577032 E: info@towerswills.co.uk

#### **Energy Efficiency**



















# Floor Plan



Please Note No tests have been undertaken of any of the services and any intending purchasers should satisfy themselves in this regard. Towers Wills Ltd for themselves and for the vendor of this property whose agents they are, give notice that, (i) these particulars do not constitute any part of an offer or contract, (ii) all statements contained within these particulars are made without responsibility on the part of Towers Wills or the vendor, (iii) whilst made in good faith, none of the statements contained within these particulars are to be relied upon as a statement of representation or fact, (iv) any intending purchaser must satisfy him/herself by inspection or otherwise as to the correctness of each of the statements contained within these particular