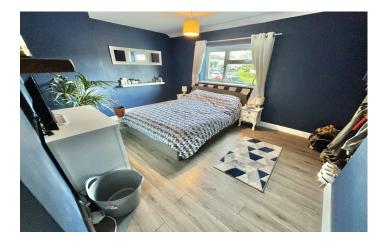

#### Shower Room

Comprising shower cubicle, wash hand basin, w.c, double glazed window to the rear, heated towel rail and extractor fan.

**Bedroom One** 4.51m x 3.57m – maximum measurements Double glazed window to the front and radiator.