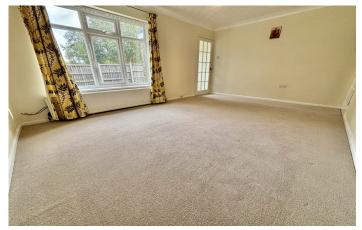

**Lounge** 4.72m x 3.33m – maximum measurements Double glazed window to the front, radiator and single glazed door leading to the porch.

Internal Hallway Stairs to the first floor.