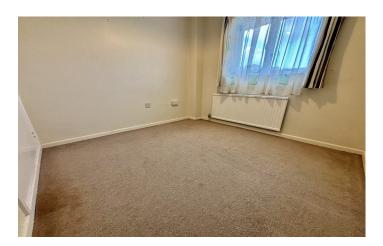

**Bedroom Two** 2.62m x 2.67m – maximum measurements Double glazed window to the rear, radiator and airing cupboard including tank.

**Bedroom Three** 2.51m x 1.88m – maximum measurements Double glazed window to the front and radiator.