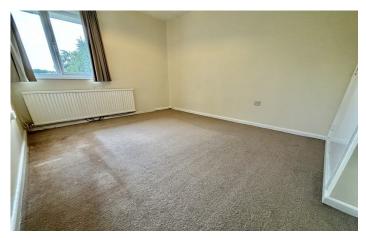

#### Bathroom

Suite comprising bath with electric shower over, wash hand basin, w.c, double glazed window to the rear and radiator.

**Bedroom One** 3.36m x 2.75m – maximum measurements Double glazed window to the front, radiator and built-in double wardrobe.