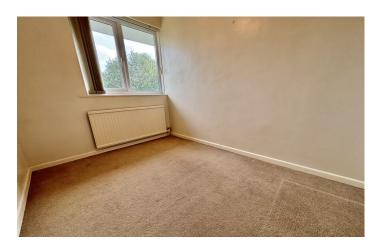

#### Bathroom

Suite comprising bath with electric shower over, wash hand basin, w.c, double glazed window to the rear and radiator.

**Bedroom One** 3.36m x 2.75m – maximum measurements Double glazed window to the front, radiator and built-in double wardrobe.

**Bedroom Two** 2.62m x 2.67m – maximum measurements Double glazed window to the rear, radiator and airing cupboard including tank.

**Bedroom Three** 2.51m x 1.88m – maximum measurements Double glazed window to the front and radiator.