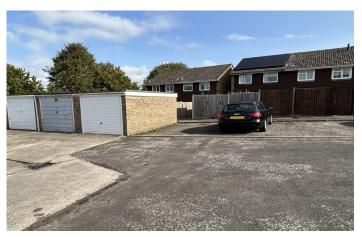

#### Parking

There is allocated parking for one vehicle to the rear and garage in a separate block.

#### Garage

With 'up and over' door.