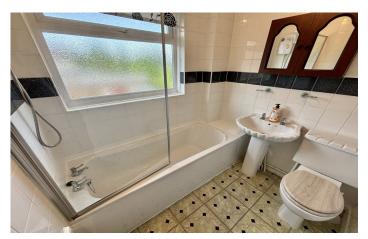

#### Bathroom

Suite comprising bath with electric shower over, wash hand basin, w.c, double glazed window to the rear and radiator.

**Bedroom One** 3.36m x 2.75m – maximum measurements Double glazed window to the front, radiator and built-in double wardrobe.