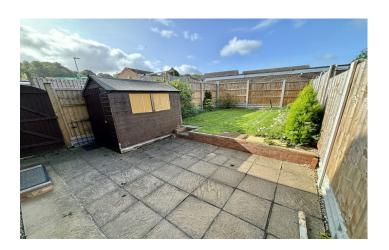

#### **Rear Garden**

To the rear the garden is mainly laid to lawn with planted borders, patio area, wooden shed, outside tap and is fully enclosed with side gate access.