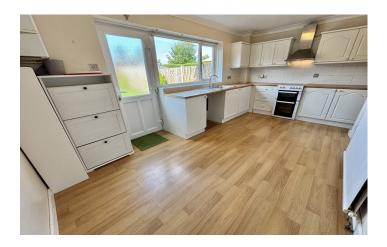

#### Kitchen 4.70m x 2.58m plus recess

Comprising of a range of wall, base and drawer units, work surfacing with stainless steel one bowl sink drainer, double glazed window and door to the rear, central heating boiler, space for washing machine, space for electric cooker, under stairs cupboard and radiator.