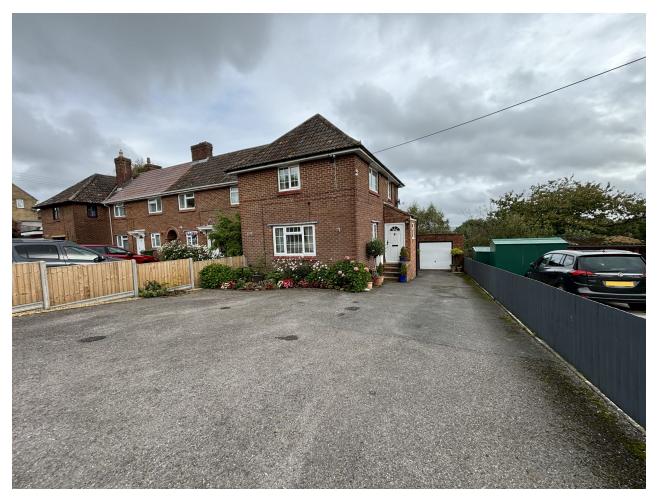

# 21, Rex Road, Higher Odcombe, Yeovil, Somerset BA22 8XP

### £300,000

Towers Wills are delighted to present this end of terrace home to market situated in the popular village of Higher Odcombe. The property benefits from ample off-road parking, garage, large rear garden with far reaching views, lounge/diner, bathroom, kitchen/breakfast area and three good sized bedrooms. One to view to fully appreciate! **Porch** 1.02m x 1.85m – maximum measurements Double glazed door to the front and double glazed window to the side.

#### Outside

To the front of the property is a large tarmac parking area leading to the single garage, planted beds and side gate to the rear garden.

### **Key Features**

- Desirable Village
  Location
- End Terrace
- Three Bedrooms
- Ample Off Road Parking
- Garage
- Large Rear Garden
- Far Reaching Views