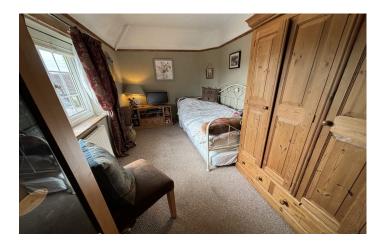

**Bedroom Three** 4.31m x 2.22m – maximum measurements Double glazed window to the front, built-in wardrobe and radiator.