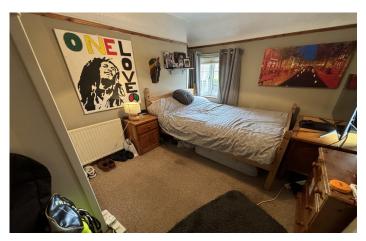

#### First Floor Landing

Includes loft hatch.

**Bedroom One** 5.06m x 3.08m – maximum measurements Double glazed windows to the rear and side and radiator.

**Bedroom Two** 2.73m x 3.35m – maximum measurements Double glazed window to the front and radiator.