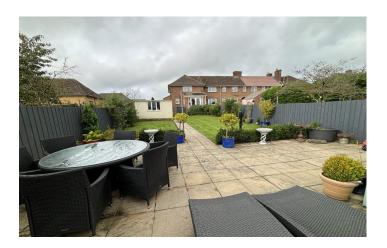

#### Rear Garden

The rear garden is largely laid to lawn with planted beds, summerhouse, patio seating area, side gate and personal door to the garage.

**Garage** 7.05m x 3.40m – maximum measurements With 'up and over' door, single glazed window to the rear, single glazed window to the side, power and light.