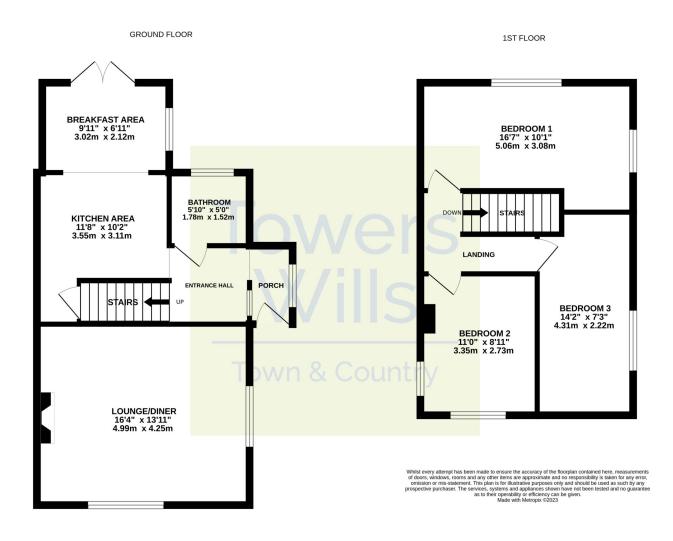

#### **Entrance Hall**

Single glazed window to the porch and radiator.

**Bathroom** 1.52m x 1.78m – maximum measurements Suite comprising bath with shower over, wash hand basin, w.c, double glazed window to the rear, extractor fan and radiator.

**Lounge/Diner** 4.24m x 5.00m – maximum measurements Double glazed windows to the front and side, radiator and feature fireplace.

#### **Open Plan Kitchen/Breakfast Area**

**Kitchen Area** 3.11m x 3.55m – maximum measurements Comprising of a range of wall, base and drawer units, work surfacing with stainless steel one bowl sink drainer, under stairs cupboard, space for fridge freezer and space for electric cooker.

**Breakfast Area** 2.12m x 3.02m – maximum measurements Space for washing machine, double glazed French doors to the rear and double glazed window to the side.

#### First Floor Landing

Includes loft hatch.

**Bedroom One** 5.06m x 3.08m – maximum measurements Double glazed windows to the rear and side and radiator.

**Bedroom Two** 2.73m x 3.35m – maximum measurements Double glazed window to the front and radiator.

**Bedroom Three** 4.31m x 2.22m – maximum measurements Double glazed window to the front, built-in wardrobe and radiator.

### Floor Plan

Please Note No tests have been undertaken of any of the services and any intending purchasers should satisfy themselves in this regard. Towers Wills Ltd for themselves and for the vendor of this property whose agents they are, give notice that, (i) these particulars do not constitute any part of an offer or contract, (ii) all statements contained within these particulars are made without responsibility on the part of Towers Wills or the vendor, (iii) whilst made in good faith, none of the statements contained within these particulars are to be relied upon as a statement of representation or fact, (iv) any intending purchaser must satisfy him/herself by inspection or otherwise as to the correctness of each of the statements contained within these particulars, (v) the vendor does not make or give either Towers Wills or any person in their employment any authority to make or give representation or warranty whatsoever in relation to this property.