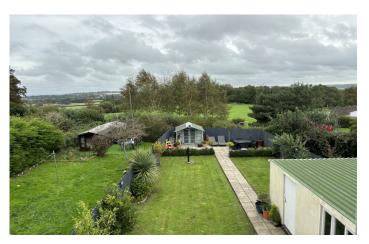

#### Rear Garden

The rear garden is largely laid to lawn with planted beds, summerhouse, patio seating area, side gate and personal door to the garage.

**Garage** 7.05m x 3.40m – maximum measurements With 'up and over' door, single glazed window to the rear, single glazed window to the side, power and light.

### **Key Features**

- Desirable Village
  Location
- End Terrace
- Three Bedrooms
- Ample Off Road Parking
- Garage
- Large Rear Garden
- Far Reaching Views