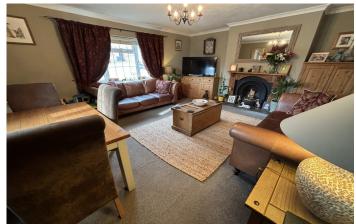

**Lounge/Diner** 4.24m x 5.00m – maximum measurements Double glazed windows to the front and side, radiator and feature fireplace.