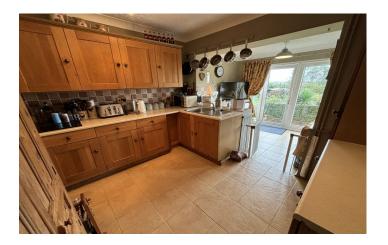

#### **Open Plan Kitchen/Breakfast Area**

**Kitchen Area** 3.11m x 3.55m – maximum measurements Comprising of a range of wall, base and drawer units, work surfacing with stainless steel one bowl sink drainer, under stairs cupboard, space for fridge freezer and space for electric cooker.

**Breakfast Area** 2.12m x 3.02m – maximum measurements Space for washing machine, double glazed French doors to the rear and double glazed window to the side.