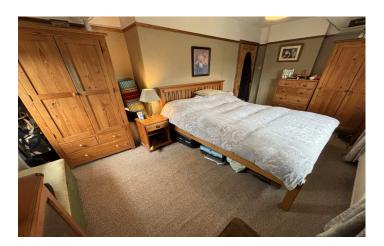

#### First Floor Landing

Includes loft hatch.

**Bedroom One** 5.06m x 3.08m – maximum measurements Double glazed windows to the rear and side and radiator.

**Bedroom Two** 2.73m x 3.35m – maximum measurements Double glazed window to the front and radiator.

**Bedroom Three** 4.31m x 2.22m – maximum measurements Double glazed window to the front, built-in wardrobe and radiator.