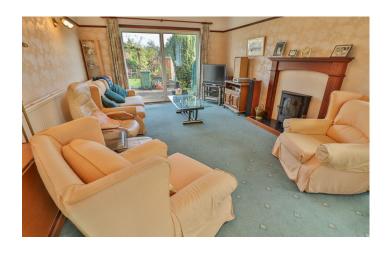

## **Entrance Hall**

Single glazed door with stained-glass windows to the porch and radiator.

**Lounge** 6.23m x 3.66m – maximum measurements

Double glazed windows to the front and side, double glazed patio doors to the rear, radiator, fireplace with multi-fuel log burner and wall mounted lighting.