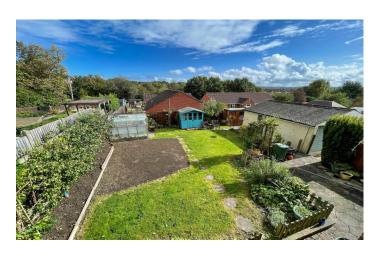

## **Rear Garden**

To the rear the garden is mainly laid to lawn with patio seating area, mature fruit trees, personal door leading to the garage, outside tap, shed, summerhouse and greenhouse. Log storage area, water tank and butts.