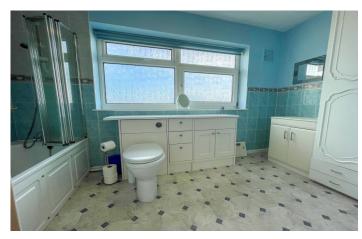

## **Shower Room**

Comprising shower cubicle, wash hand basin, w.c and radiator. Double glazed window to the rear.

**Bedroom One** 4.13m x 3.67m – maximum measurements

Generous fitted mirrored wardrobe and drawers. Double glazed windows to the front and side, radiator.

#### **En-suite**

Comprising bath with mixer tap shower, vanity unit with wash hand basin, drawers and w.c. Heated towel rail and ample fitted cupboards. Double glazed window to the rear.