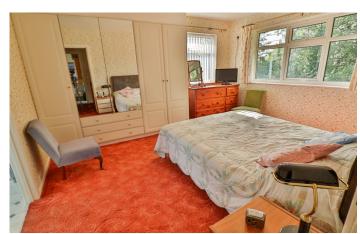

## **Shower Room**

Comprising shower cubicle, wash hand basin, w.c and radiator. Double glazed window to the rear.

**Bedroom One** 4.13m x 3.67m – maximum measurements

Generous fitted mirrored wardrobe and drawers. Double glazed windows to the front and side, radiator.