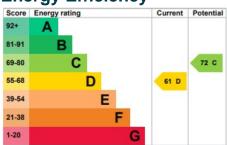

ator. Double glazed window to the rear.

**Bedroom One** 4.13m x 3.67m – maximum measurements

Generous fitted mirrored wardrobe and drawers. Double glazed windows to the front and side, radiator.

#### **En-suite**

Comprising bath with mixer tap shower, vanity unit with wash hand basin, drawers and w.c. Heated towel rail and ample fitted cupboards. Double glazed window to the rear.

# Bedroom Two 2.95m x 3.60m

Double glazed window to the front, radiator, fitted bedroom storage and wardrobe.

# **Key Features**

- Detached
- Three Double Bedrooms
- Two Reception Rooms
- Master En-suite
- Driveway & Double Garage
- Gardens

# Contact Us

Towers Wills Estate
Agents - Yeovil

114, Hendford Hill

Yeovil

Somerset

BA202RF

T: 01935 577032

E: info@towerswills.co.uk

# **Energy Efficiency**



# Bedroom Three 3.01m x 3.62m

Double glazed window to the rear, radiator and airing cupboard including the water tank and pressure pump for shower room.

## **Front Garden**

To the front there is a driveway leading to gates and garage to the rear and lawn area with planted beds.

## **Rear Garden**

To the rear the garden is mainly laid to lawn with patio seating area, mature fruit trees, personal door leading to the garage, outside tap, shed, summerhouse and greenhouse. Log storage area, water tank and butts.

# **Double Garage**

With 'up and over' door, ample power sockets and strip lighting. Single glazed window to the rear and single glazed door to the rear garden.

















# Floor Plan



Please Note No tests have been undertaken of any of the services and any intending p