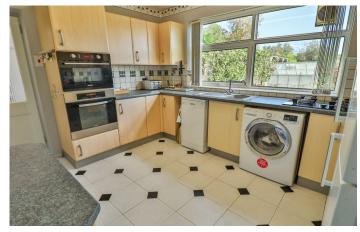

## **Downstairs W.C**

Double glazed window to the rear, wash hand basin, w.c, radiator and gas central heating boiler.

**Kitchen** 3.81m x 3.07m – maximum measurements

Comprising of a range of wall, base and drawer units, work surfacing with stainless steel one bowl sink drainer, double glazed window to the rear, radiator, integrated microwave, electric oven and gas hob with extractor. Spaces for dishwasher, washing machine and fridge freezer. Single glazed door to the porch at the side of the property.