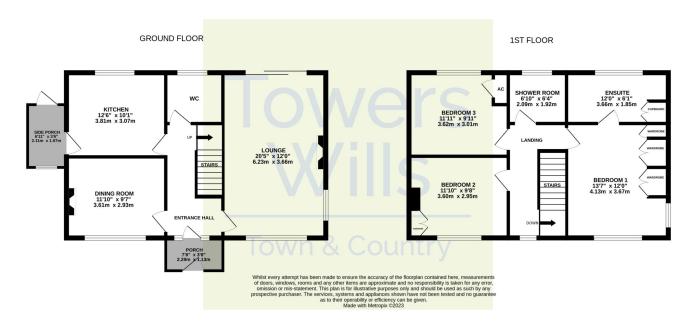

# Floor Plan

Please Note No tests have been undertaken of any of the services and any intending purchasers should satisfy themselves in this regard. Towers Wills Ltd for themselves and for the vendor of this property whose agents they are, give notice that, (i) these particulars do not constitute any part of an offer or contract, (ii) all statements contained within these particulars are made without responsibility on the part of Towers Wills or the vendor, (iii) whilst made in good faith, none of the statements contained within these particulars are to be relied upon as a statement of representation or fact, (iv) any intending purchaser must satisfy him/herself by inspection or otherwise as to the correctness of each of the statements contained within these particulars, (v) the vendor does not make or give either Towers Wills or any person in their employment any authority to make or give representation or warranty whatsoever in relation to this property.

Porch 2.29m x 1.13m – maximum measurements

Half glazed UPVC front door leading to inner porch with wooden shoe box and meter cupboards.

## **Entrance Hall**

Single glazed door with stained-glass windows to the porch and radiator.

**Lounge** 6.23m x 3.66m – maximum measurements

Double glazed windows to the front and side, double glazed patio doors to the rear, radiator, fireplace with multi-fuel log burner and wall mounted lighting.

## **Downstairs W.C**

Double glazed window to the rear, wash hand basin, w.c, radiator and gas central heating boiler.

**Kitchen** 3.81m x 3.07m – maximum measurements

Comprising of a range of wall, base and drawer units, work surfacing with stainless steel one bowl sink drainer, double glazed window to the rear, radiator, integrated microwave, electric oven and gas hob with extractor. Spaces for dishwasher, washing machine and fridge freezer. Single glazed door to the porch at the side of the property.

# Side Porch 2.11m x 1.07m

With fitted shelving. Double glazed window to the front and double glazed door to the rear garden.

**Dining Room** 3.61m x 2.93m – maximum measurements

Double glazed window to the front, fireplace, radiator and serving hatch to the kitchen.

## First Floor Landing

Double glazed window to the front, loft hatch.

## **Shower Room**

Comprising shower cubicle, wash hand basin, w.c and radiator. Double glazed window to the rear.

**Bedroom One** 4.13m x 3.67m – maximum measurements

Generous fitted mirrored wardrobe and drawers. Double glazed windows to the front and side, radiator.

#### **En-suite**

Comprising bath with mixer tap shower, vanity unit with wash hand basin, drawers and w.c. Heated towel rail and ample fitted cupboards. Double glazed window to the rear.

# Bedroom Two 2.95m x 3.60m

Double glazed window to the front, radiator, fitted bedroom storage and wardrobe.

# Bedroom Three 3.01m x 3.62m

Double glazed window to the rear, radiator and airing cupboard including the water tank and pressure pump for shower room.

# **Double Garage**

With 'up and over' door, ample power sockets and strip lighting. Single glazed window to the rear and single glazed door to the rear garden.