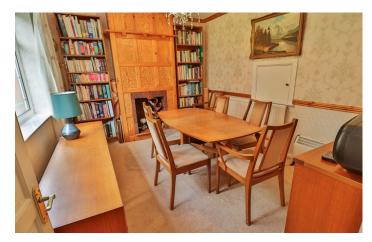

# Side Porch 2.11m x 1.07m

With fitted shelving. Double glazed window to the front and double glazed door to the rear garden.

**Dining Room** 3.61m x 2.93m – maximum measurements

Double glazed window to the front, fireplace, radiator and serving hatch to the kitchen.

## **Agents Note**

The vendor advises the fireplace is currently sealed off.