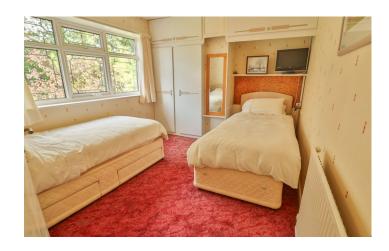

# Bedroom Two 2.95m x 3.60m

Double glazed window to the front, radiator, fitted bedroom storage and wardrobe.

# Bedroom Three 3.01m x 3.62m

Double glazed window to the rear, radiator and airing cupboard including the water tank and pressure pump for shower room.