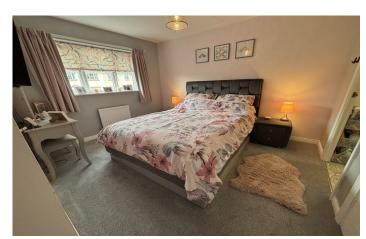

**Bedroom One** 3.78m plus door recess x 2.45m – maximum measurements

Double glazed window to the front, radiator and loft access.