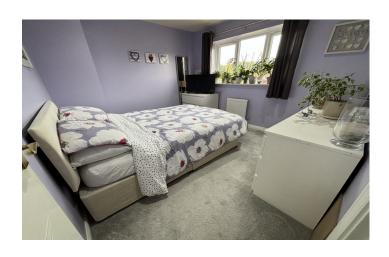

**Bedroom Two** 3.50m x 3.12m – maximum measurements

Double glazed window to the front, radiator and built-in double wardrobes.

**En-suite** 1.38m x 2.29m

Comprising shower cubicle, wash hand basin, w.c, double glazed window to the side, radiator and extractor fan.

**Bedroom Three** 3.12m x 3.12m – maximum measurements Double glazed window to the rear, radiator and built-in wardrobe.

**Bedroom Four** 2.41m x 2.10m – maximum measurements Double glazed window to the front and radiator.