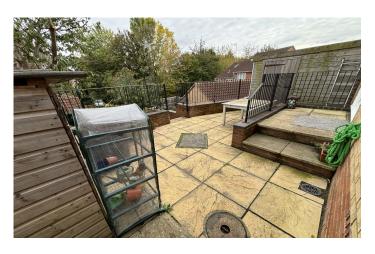

#### Rear Garden

To the rear there is a patio area, wooden shed, outside tap and steps leading to gravel area with planted borders and gated side access.