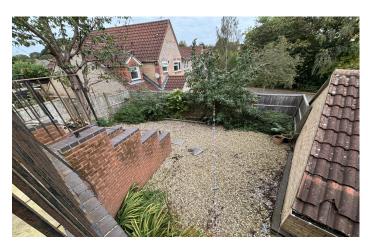

#### Rear Garden

To the rear there is a patio area, wooden shed, outside tap and steps leading to gravel area with planted borders and gated side access.