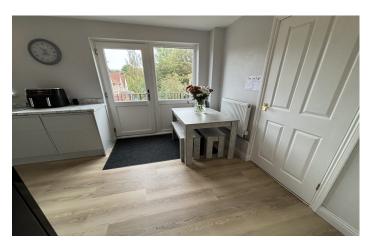

**Kitchen/Diner** 2.89m x 5.01m – maximum measurements

Comprising of a range of wall, base and drawer units, work surfacing with stainless steel one and a half bowl sink drainer, double glazed door and windows to the rear, radiator, space for fridge freezer, space for cooker, integrated dishwasher, integrated washing machine, under stairs cupboard and door leading to downstairs bedroom one.