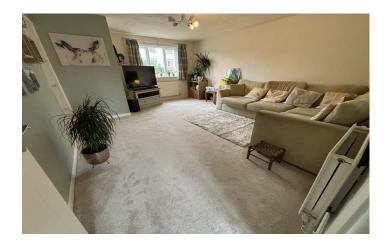

#### **Agents Note**

The cupboard was originally the downstairs w.c and plumbing for toilet is in place.

**Lounge** 4.08m x 5.05m – maximum measurements Double glazed window to the front and two radiators.