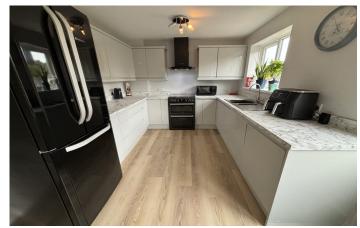

**Kitchen/Diner** 2.89m x 5.01m – maximum measurements

Comprising of a range of wall, base and drawer units, work surfacing with stainless steel one and a half bowl sink drainer, double glazed door and windows to the rear, radiator, space for fridge freezer, space for cooker, integrated dishwasher, integrated washing machine, under stairs cupboard and door leading to downstairs bedroom one.