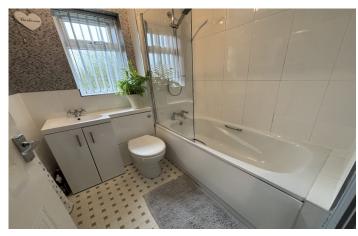

## **First Floor Landing**

Double glazed window to the side, loft hatch, cupboard and airing cupboard housing the boiler.

**Bathroom** 1.89m x 1.84m

Suite comprising bath with shower over, wash hand basin, w.c, double glazed window to the rear, radiator and extractor fan.