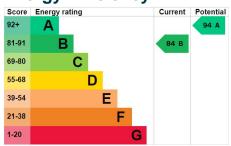

## **Energy Efficiency**

a variety of shrubs, outside tap, outside light, outside power point and enclosed with gated access to the parking area.