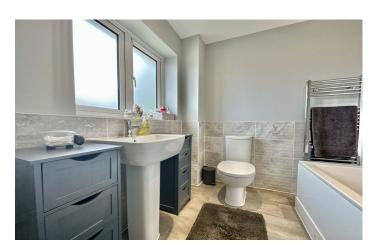

### Bathroom

An immaculately presented white suite comprising of wash hand basin, w.c, bath, heated towel rail, tiling and window to the front.