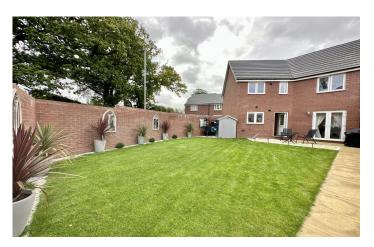

### Outside

To the front of the property is an area of garden, being majority laid to lawn with path to the front entrance.

### **Rear Garden**

A good size rear garden enjoying a great degree of privacy, being majority laid to lawn with patio area for summer entertaining, borders stocked with

## **Energy Efficiency**

a variety of shrubs, outside tap, outside light, outside power point and enclosed with gated access to the parking area.