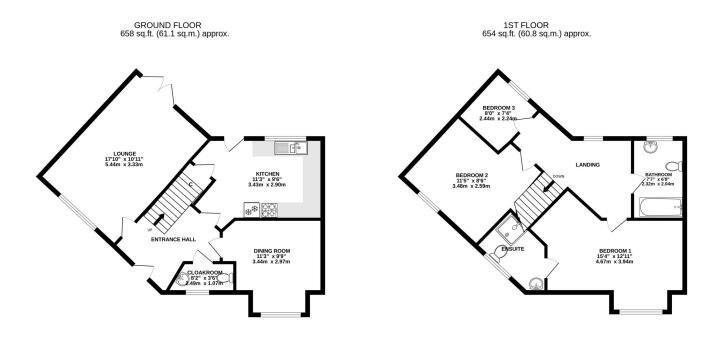

## Floor Plan

TOTAL FLOOR AREA: 1313 sq.ft. (121.9 sq.m.) approx. Whilst every attempt has been made to ensure the accuracy of the floorplan contained here, measurements of doors, windows, rooms and any other lems are approximate and no responsibility is taken for any error, omission or mis-statement. This plan is for illustrative purposes only and should be used as such by any prospective purchaser. The services, systems and appliances shown have not been tested and no guarantee as to their orpaciality or efficiency can be given. Made with Webropk C2023