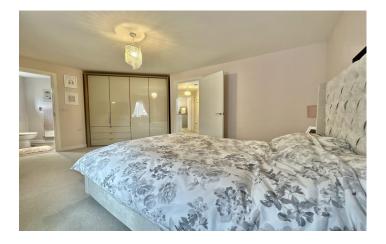

#### Master Bedroom

Double glazed window to the front, radiator and door to en-suite.

#### **En-suite**

Comprising of shower cubicle, wash hand basin, w.c, tiling, radiator and double glazed window to the front.