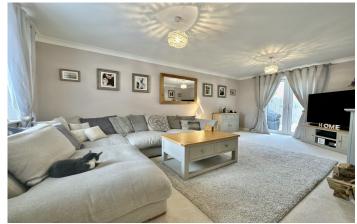

#### Living Room

A spacious dual aspect family living area with window to the front, double glazed doors opening to the rear garden, built-in feature fireplace and radiator.