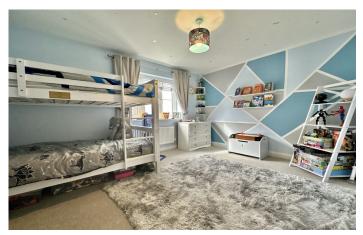

#### **Bedroom Two**

Double glazed window to the front, built-in storage cupboard and radiator.

#### **Bedroom Three**

Double glazed window to the rear and radiator.