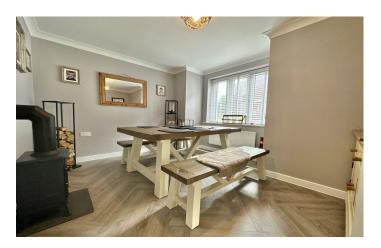

#### **Dining Room**

A bay fronted room with window to the front aspect and radiator.