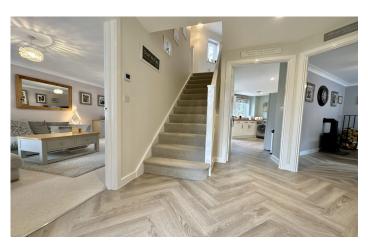

#### **First Floor Landing**

With stairs from reception hallway, loft access, radiator and window to the rear.