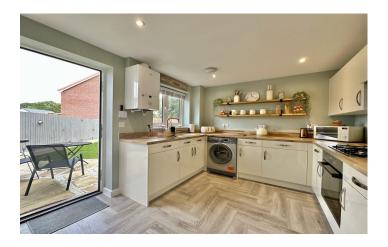

#### Kitchen

A well presented modern kitchen comprising of a range of wall, base and drawer units, work surfacing with inset one and a half bowl sink/drainer, integral electric oven, integral hob with cookerhood over, plumbing for washing machine, space for fridge/freezer, large under stairs storage cupboard, radiator, wall mounted boiler, double glazed window to the rear and double glazed door to the rear garden.