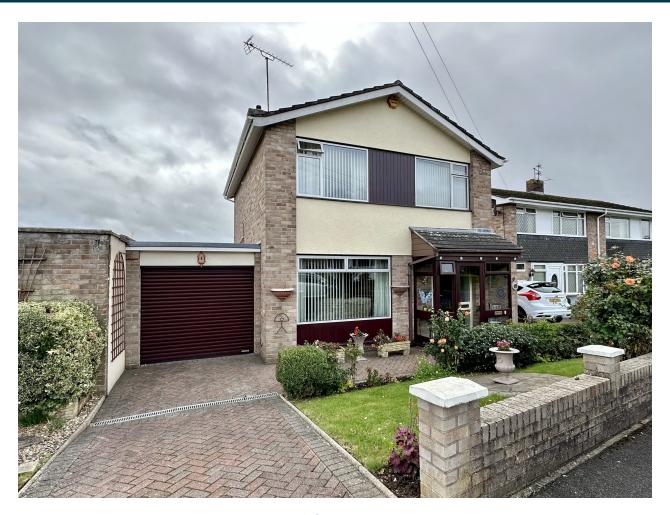

# 82, Legion Road, Yeovil, Somerset BA21 3AY £290,000

Towers Wills welcome to the market this three bedroom detached family home, situated in a popular residential location, coming to the market with vacant possession/no onward chain, and briefly comprises; porch, reception hallway, lounge/diner, kitchen, utility room/w.c, three bedrooms, shower room, driveway, garage, front and rear gardens.

## **Outside**

To the front of the property is an area of front garden, block paved driveway proving off road parking for one vehicle, in turn leading to the garage.

## Garage

With electric roller 'up and over' door, power, light and door through to the utility/cloak w.c.

# **Key Features**

- Detached
- Popular Location
- Three Bedrooms
- Driveway
- Garage
- Gardens
- NO ONWARD CHAIN