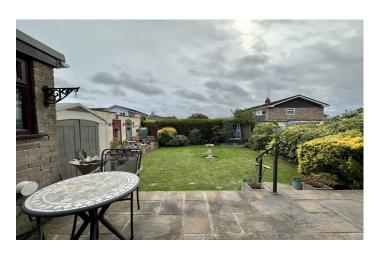

## Rear Garden

A well presented south facing rear garden, enjoying a good degree of privacy, being majority laid to lawn with stocked borders with shrubs, patio area and external tap.