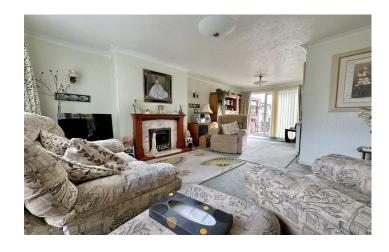

# Lounge/Diner

A dual aspect family living room with window to the front, sliding patio doors opening out onto the rear garden and radiator.