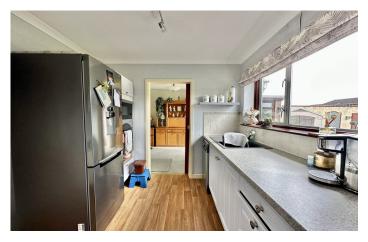

#### **Kitchen**

Comprising of a range of wall, base and drawer units, work surfacing with inset sink/drainer, integrated electric oven, integrated microwave, integrated electric hob with cookerhood over, space for dishwasher, space for fridge/freezer, window to the rear and door to the side.