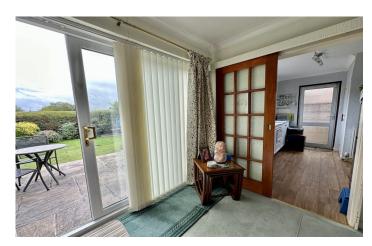

# Lounge/Diner

A dual aspect family living room with window to the front, sliding patio doors opening out onto the rear garden and radiator.