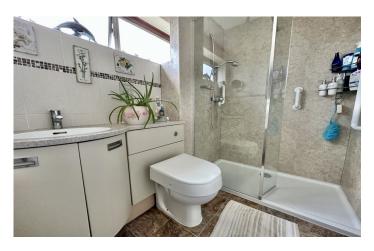

#### **Shower Room**

Comprising shower cubicle, wash hand basin with vanity unit under, w.c, heated towel rail, tiling and window to the rear.