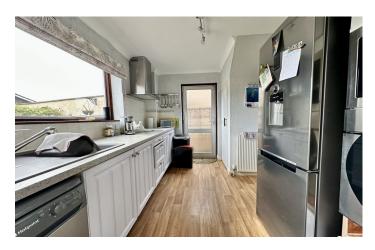

#### **Kitchen**

Comprising of a range of wall, base and drawer units, work surfacing with inset sink/drainer, integrated electric oven, integrated microwave, integrated electric hob with cookerhood over, space for dishwasher, space for fridge/freezer, window to the rear and door to the side.