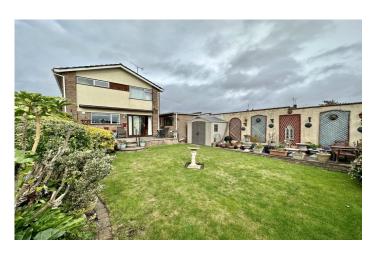

## Rear Garden

A well presented south facing rear garden, enjoying a good degree of privacy, being majority laid to lawn with stocked borders with shrubs, patio area and external tap.