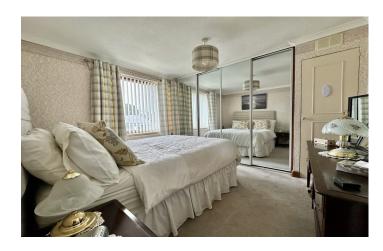

#### **Bedroom One**

Window to the front, built-in wardrobes and radiator.

#### **Bedroom Two**

Window to the rear, built-in wardrobes and radiator.

#### **Bedroom Three**

Window to the front, over stairs storage cupboard and radiator.