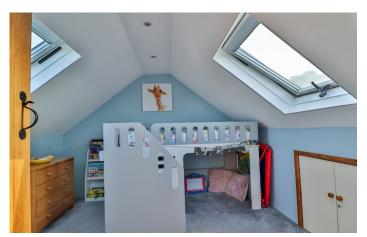

**Loft Room** 2.94m x 3.06m Restricted head height A dual aspect room with outlook to the front and rear, eave storage, cupboard and radiator.