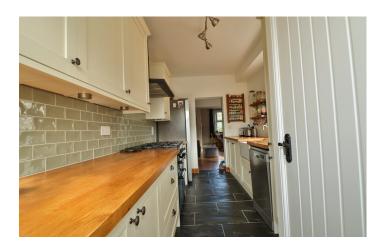

#### Kitchen 2.13m x 4.95m to include the WC

A modern kitchen fitted with oak worktops and cream doors with a good range of wall and base units. A Belfast sink with mixer tap, space for range gas cooker with modern extractor fan over, space for fridge/freezer, space for dishwasher, plumbing for washing machine, tiled floor, part tiled walls and window with outlook to the rear and side.