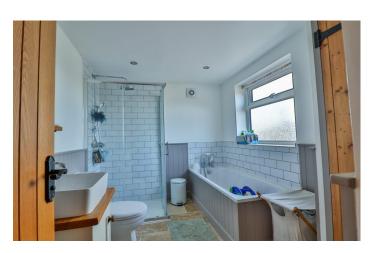

#### Bathroom 2.15m x 2.88m

A modern suite fitted with panel bath, telephone hand held shower attachment, separate shower, wash hand basin mixer tap with cupboard under, cupboard housing the boiler, tiled floor, radiator, extractor fan, recess lighting and window with outlook to the side.