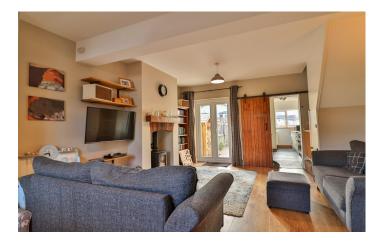

#### Hall

With tiled floor, storage cupboard and radiator.

**Lounge/Dining Room** 4.22m x 6.44m maximum measurements to include the entrance hall

A dual aspect room with outlook to the front and rear. A feature fireplace with mufti fuel burner, laminate flooring, two radiators, TV point and stairs to first floor landing.