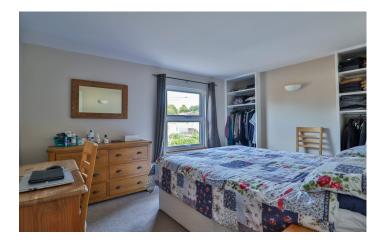

#### Landing

With window outlook to the side, radiator and stairs to loft room.

**Bedroom One** 3.12m x 3.96m With window outlook to the front and radiator.

**Bedroom Two** 2.40m x 3.20m With window outlook to the rear and radiator.