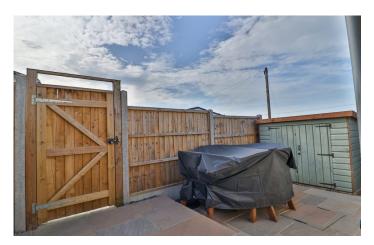

#### Garden

To the rear the garden is low maintenance being laid to patio, outside water tap and side access.