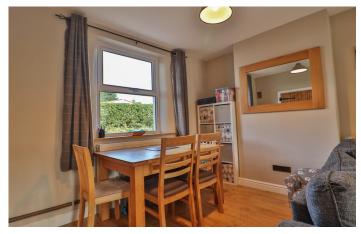

#### Hall

With tiled floor, storage cupboard and radiator.

**Lounge/Dining Room** 4.22m x 6.44m maximum measurements to include the entrance hall

A dual aspect room with outlook to the front and rear. A feature fireplace with mufti fuel burner, laminate flooring, two radiators, TV point and stairs to first floor landing.