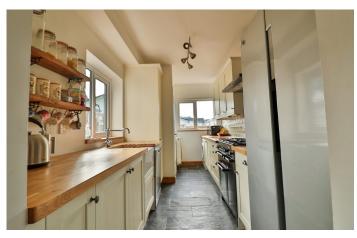

#### Kitchen 2.13m x 4.95m to include the WC

A modern kitchen fitted with oak worktops and cream doors with a good range of wall and base units. A Belfast sink with mixer tap, space for range gas cooker with modern extractor fan over, space for fridge/freezer, space for dishwasher, plumbing for washing machine, tiled floor, part tiled walls and window with outlook to the rear and side.