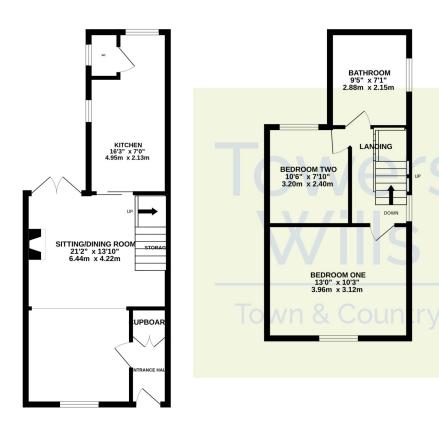

# Floor Plan

GROUND FLOOR 415 sq.ft. (38.5 sq.m.) approx. 1ST FLOOR 368 sq.ft. (34.2 sq.m.) approx.

2ND FLOOR 136 sq.ft. (12.6 sq.m.) approx.

TOTAL FLOOR AREA: 919 sq.ft. (85.4 sq.m.) approx. Whilst every attempt has been made to ensure the accuracy of the floorplan contained here, measurement of doors, windows, rooms and any other items are approximate and no responsibility is taken for any error, omission or mis-statement. This plan is for illustrative purposes only and should be used as such by any prospective purchaser. The services, systems and appliances shown have not been tested and no guarante as to their operability or efficiency can be given. Made with Metropk: @2023