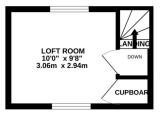

**Loft Room** 2.94m x 3.06m Restricted head height A dual aspect room with outlook to the front and rear, eave storage, cupboard and radiator.

# Floor Plan

GROUND FLOOR 415 sq.ft. (38.5 sq.m.) approx. 1ST FLOOR 368 sq.ft. (34.2 sq.m.) approx.

2ND FLOOR 136 sq.ft. (12.6 sq.m.) approx.

TOTAL FLOOR AREA: 919 sq.ft. (85.4 sq.m.) approx. Whilst every attempt has been made to ensure the accuracy of the floorplan contained here, measurement of doors, windows, rooms and any other items are approximate and no responsibility is taken for any error, omission or mis-statement. This plan is for illustrative purposes only and should be used as such by any prospective purchaser. The services, systems and appliances shown have not been tested and no guarante as to their operability or efficiency can be given. Made with Metropk: @2023