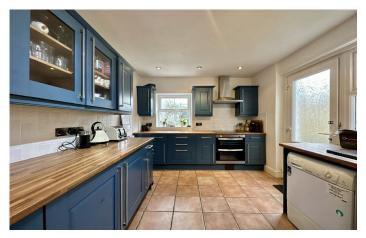

**Kitchen:** 3.82m x 2.73m (12'6 x 9)

A well presented fitted kitchen comprising of a range of wall and base units, work surfacing with one and a half bowl sink/ drainer inset, tiling t splash back, tiled flooring, integrated fridge/ freezer, plumbing for washing machine/ dishwasher, integrated electric oven and hob with cooker hood over, storage cupboard, windows to both rear and side, door to the side. Radiator.