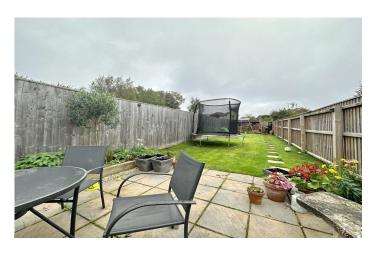

#### Outside:

To the rear is a large garden. Majority laid to lawn with hedgerow borders.