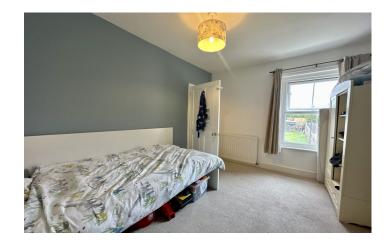

Window to the rear, radiator.

**Bedroom three:** 2.78m x 2.13m (9'1 x 7) Windows to both the side and rear, radiator.

**Bathroom:** 1.93m x 1.61m (6'3 x 5'3)

A modern white suite comprising of bath with shower over, wash hand