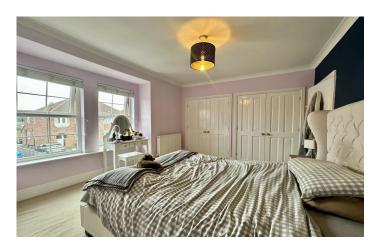

#### Landing:

Stairs from the hallway, storage cupboard, loft access.

**Bedroom One:** 4.00m x 3.11m (13'1 x 10'2)

Two windows to the front, double built in wardrobe, radiator.

**Bedroom Rwo:** 3.51m x 2.85m (11'6 x 9'4)