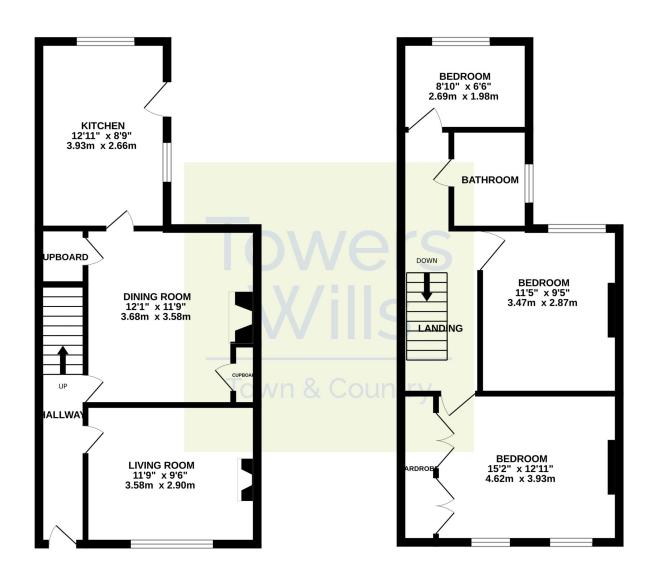

#### Hallway:

Door to the front, radiator.

**Living Room:** 3.59m x 3.52m (11'9 x 11'6) Window to the front, feature fireplace, radiator.

**Dining Room:** 4.14m x 3.50m (13'6 x 11'5) Window to the rear, radiator, storage cupboard.

**Kitchen:** 3.82m x 2.73m (12'6 x 9)

A well presented fitted kitchen comprising of a range of wall and base units, work surfacing with one and a half bowl sink/ drainer inset, tiling t splash back, tiled flooring, integrated fridge/ freezer, plumbing for washing machine/ dishwasher, integrated electric oven and hob with cooker hood over, storage cupboard, windows to both rear and side, door to the side. Radiator.

#### Landing:

Stairs from the hallway, storage cupboard, loft access.

**Bedroom One:** 4.00m x 3.11m (13'1 x 10'2)

Two windows to the front, double built in wardrobe, radiator.

**Bedroom Rwo:** 3.51m x 2.85m (11'6 x 9'4)

Window to the rear, radiator.

**Bedroom three:** 2.78m x 2.13m (9'1 x 7) Windows to both the side and rear, radiator.

**Bathroom:** 1.93m x 1.61m (6'3 x 5'3)

A modern white suite comprising of bath with shower over, wash hand

basin, W.C, heated towel rail, window to the side, part tiled.

### **Contact Us**

Towers Wills Estate
Agents - Yeovil

114, Hendford Hill

Yeovil Somerset BA202RF

T: 01935 577032

E: info@towerswills.co.uk

GROUND FLOOR 1ST FLOOR

Whilst every attempt has been made to ensure the accuracy of the floorplan contained here, measurements of doors, windows, rooms and any other litems are approximate and no responsibility is taken for any enror, omission or mis-statement. This plan is for illustrative purposes only and should be used as such by any prospective purchaser. The services, systems and appliances shown have not been tested and no guarante as to their operability or efficiency can be given.