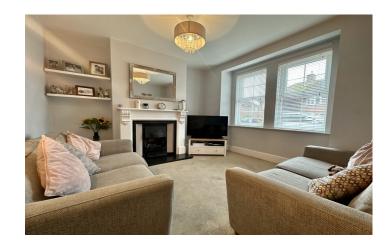

#### Hallway:

Door to the front, radiator.

**Living Room:** 3.59m x 3.52m (11'9 x 11'6) Window to the front, feature fireplace, radiator.

**Dining Room:** 4.14m x 3.50m (13'6 x 11'5) Window to the rear, radiator, storage cupboard.