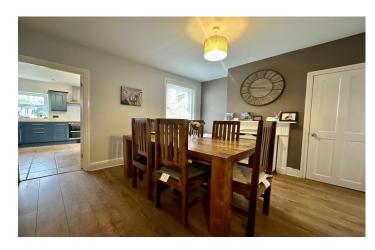

#### Hallway:

Door to the front, radiator.

**Living Room:** 3.59m x 3.52m (11'9 x 11'6) Window to the front, feature fireplace, radiator.

**Dining Room:** 4.14m x 3.50m (13'6 x 11'5) Window to the rear, radiator, storage cupboard.