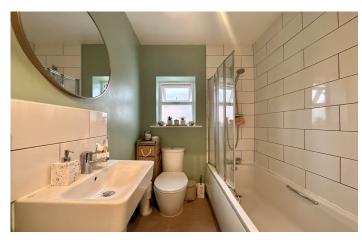

Window to the rear, radiator.

**Bedroom three:** 2.78m x 2.13m (9'1 x 7) Windows to both the side and rear, radiator.

**Bathroom:** 1.93m x 1.61m (6'3 x 5'3)

A modern white suite comprising of bath with shower over, wash hand

basin, W.C, heated towel rail, window to the side, part tiled.