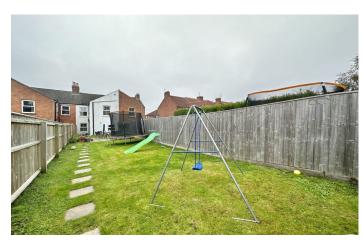

#### Outside:

To the rear is a large garden. Majority laid to lawn with hedgerow borders.